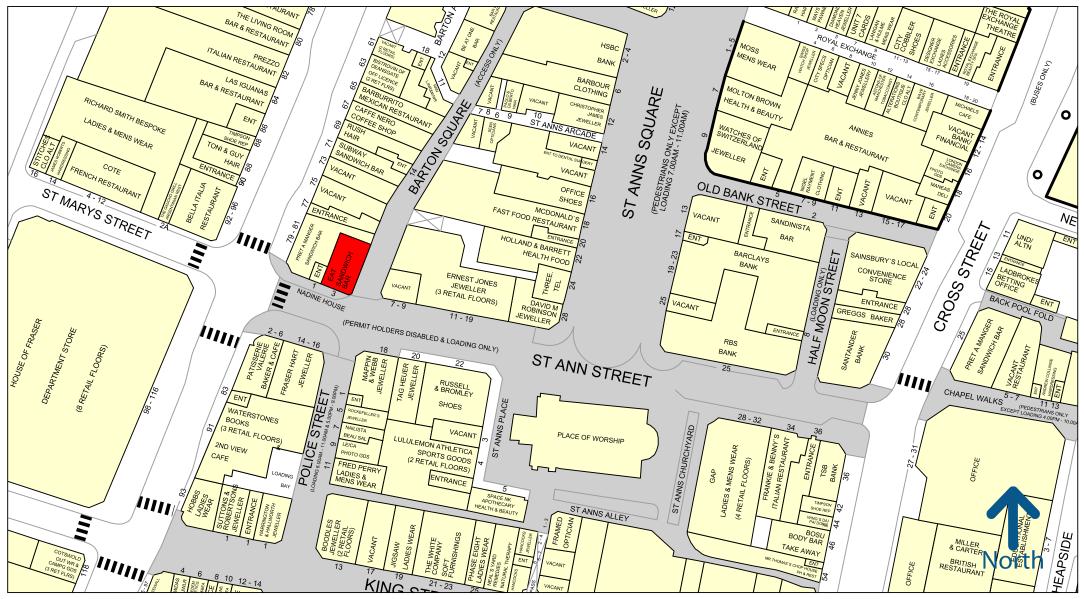

#### Location

Situated on a prominent corner adjacent to **Pret a Manager** and opposite **Fraser Hart** and **Mappin & Webb**. Other multiple retailers close by include **Patiserrie Valerie**, **Ernest Jones**, **Waterstones**, **Lululemon** and **House of Fraser**.

Experian Goad Plan Created: 13/04/2018 Created By: Brasier Freeth

50 metres