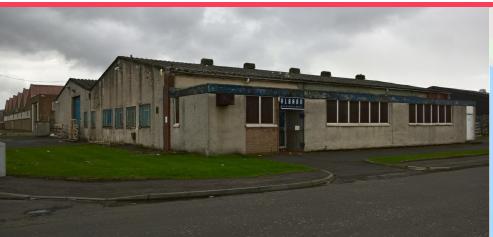

#### Unit 69 Heatherhouse Third Avenue Irvine KA12 8HN

Unit 69 Heatherhouse Third Avenue, Irvine KA12 8HN

The subjects currently comprise a former industrial unit of steel framed double portal construction with brickwork walls roughcast rendered and clad beneath a double pitched roof. Office accommodation is created to the north elevation by way of a cavity brickwork construction roughcast rendered externally beneath a flat roof. An enclosed yard area is included to the south of the building and car parking area to the north fronting directly to Tesco Extra. Opportunity exists for the complete redevelopment of the existing building.

#### **Highlights**

- Industrial building
- Dedicated car parking
- · Well established business and retail location
- Retail development potential opposite Tesco Extra
- Existing building 902.32 sq m (9,713 sq ft)