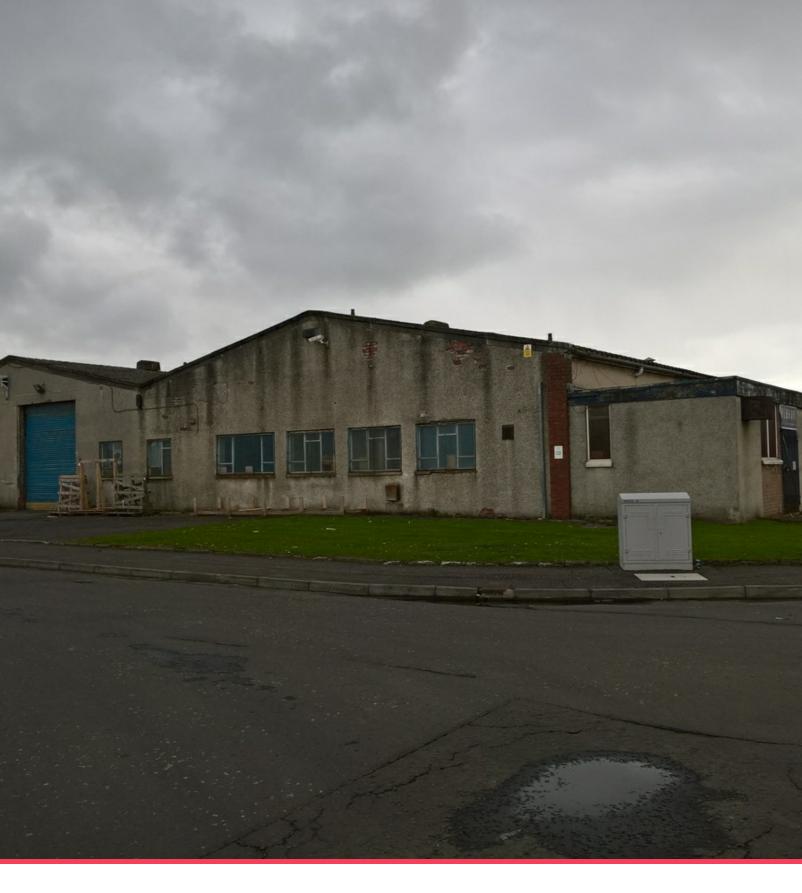

#### Unit 69 Heatherhouse Third Avenue Irvine KA12 8HN

Unit 69 Heatherhouse Third Avenue, Irvine KA12 8HN

The subjects currently comprise a former industrial unit of steel framed double portal construction with brickwork walls roughcast rendered and clad beneath a double pitched roof. Office accommodation is created to the north elevation by way of a cavity brickwork construction roughcast rendered externally beneath a flat roof. An enclosed yard area is included to the south of the building and car parking area to the north fronting directly to Tesco Extra. Opportunity exists for the complete redevelopment of the existing building.

#### **Highlights**

- Industrial building
- Dedicated car parking
- · Well established business and retail location
- Retail development potential opposite Tesco Extra
- Existing building 902.32 sq m (9,713 sq ft)