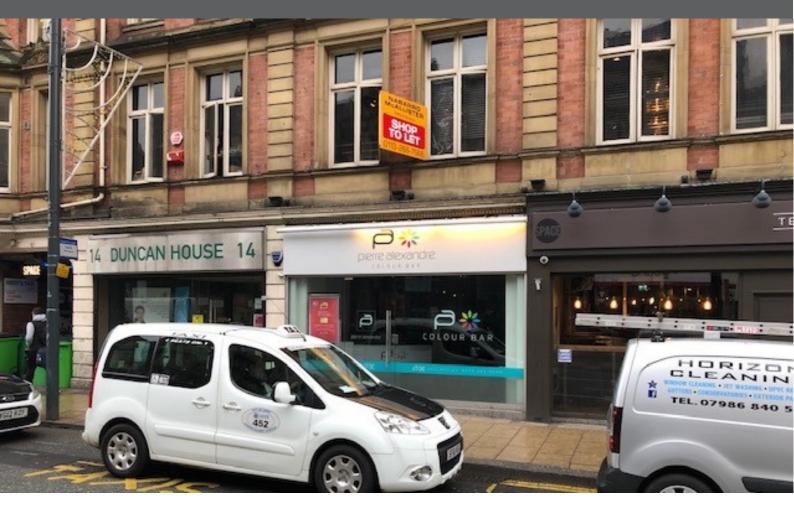

### **LOCATION**

The property is prominently located on Duncan Street close to Briggate, The Trinity Shopping Centre, The Corn Exchange and Leeds Train Station thereby benefitting from high footfall.

# **DESCRIPTION**

The unit comprises a ground floor open plan retail shop with small kitchen and disabled WC to the rear. Additional accommodation is available on the first floor. The premises form part of a large mixed use stone built property under a pitched slate roof. The unit benefits from full glazed frontage and air conditioning. Other occupiers nearby include Nando's, McDonalds and Five Guys.