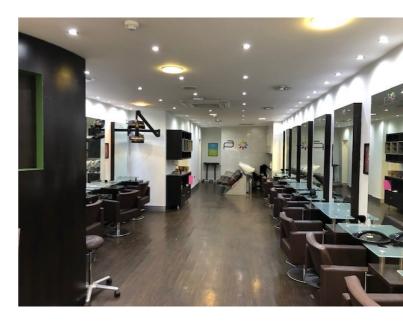

# **DESCRIPTION**

The unit comprises a ground floor open plan retail shop with small kitchen and disabled WC to the rear. Additional accommodation is available on the first floor. The premises form part of a large mixed use stone built property under a pitched slate roof. The unit benefits from full glazed frontage and air conditioning. Other occupiers nearby include Nando's, McDonalds and Five Guys.

### **ACCOMMODATION**

The unit has the following approximate net internal floor areas:-

Ground floor - 650 sq ft First floor - 480 sq ft