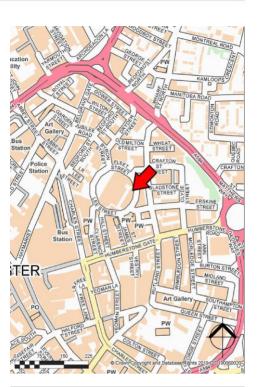

#### Location

The subject property is located on Lee Circle, approximately 200 yards from the Inner Ring Road and equidistant to the Leicester City Centre.

The unit occupies a position in closed proximity to the new Bus Depot on Charles Street and provides good access to the City and surrounds. Nearby retailers include Wilkos and Sainsburys.