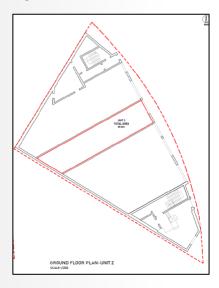

#### Accommodation

The property offers the following accommodation:

|        | Sq.m. | Sq. ft. |
|--------|-------|---------|
| Unit 3 | 88.0  | 947     |

All areas are quoted in accordance with the RICS Code of Measuring Practice.