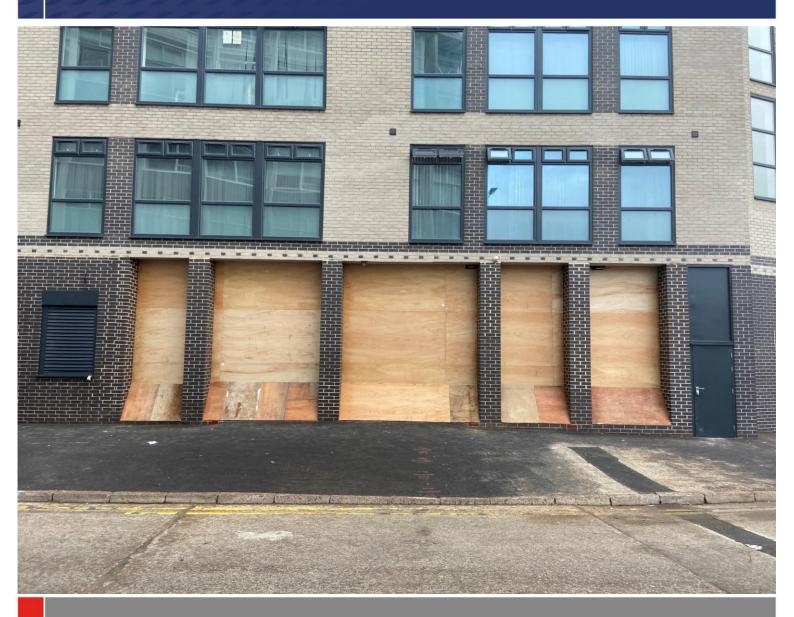

#### **Description**

This ground floor retail units will form part of a new 42 unit residential development which can be made available with the adjoing retail unit.

The unit will be provided in a shell condition with capped services ready to receive ingoing Tenants fitout and will benefit from individual loading facilities to the rear.

#### Accommodation

The property offers the following accommodation:

|        | Sq.m. | Sq. ft. |
|--------|-------|---------|
| Unit 3 | 88.0  | 947     |

All areas are quoted in accordance with the RICS Code of Measuring Practice.