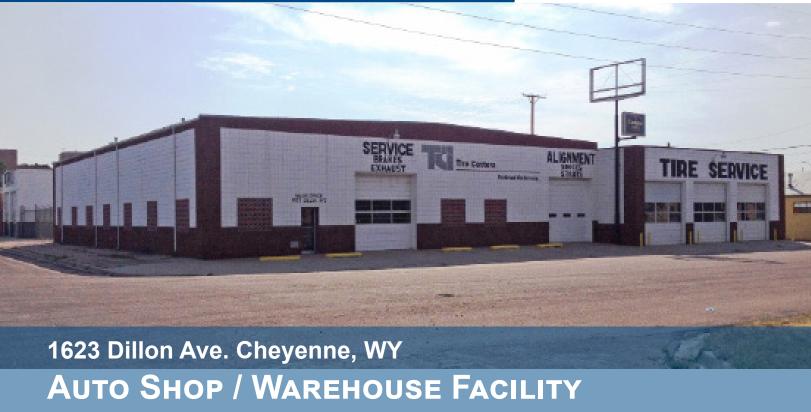

# LIGHT INDUSTRIAL FOR SALE OR LEASE

#### SF

20,230 total square feet

# **Price**

\$650,000 Sale or \$5/SF NNN Lease

### **Features**

- 7 drive in doors
- Fenced yard
- Off-street and on-street parking

## **Area**

Located in the heart of downtown Cheyenne with tremendous access to the interstates and all parts of Cheyenne.

Rob Graham Cold 307-214-6688 hrgrahm@propertyex.com

Coldwell Banker Commercial The Property Exchange 255 Storey Blvd. Om Cheyenne, WY 82001