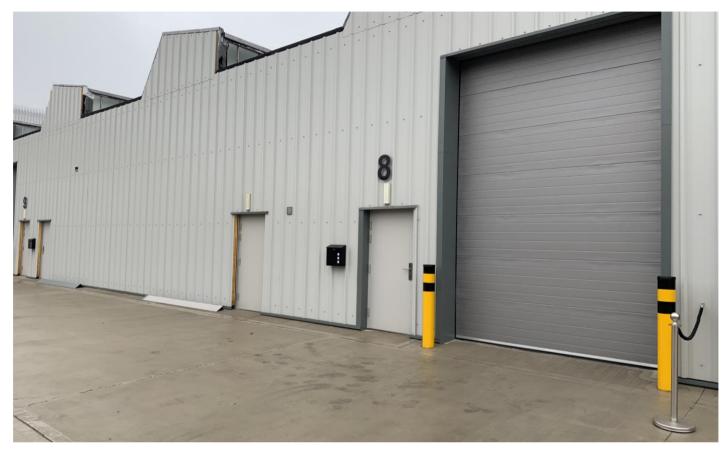

### UNIT 8, KENRICH BUSINESS PARK, ELIZABETH WAY

#### HARLOW, ESSEX CM19 5TL

Located to the north east of Harlow Town, this industrial property occupies a prominent, well connected position. The M11 is circa 5 miles to the south east with the M25 a further 10 miles southbound.

#### Description

Kenrich Business Park provides 15 newly refurbished industrial/warehouse units. These units are finished to a great standard and some benefit from small yard space which is available to these units upon request. These units benefit from the following amenities:

#### **Amenities**

- 3 Phase electricity
- Secure parking
- Average eaves height 4.8m
- Loading doors

- Rolling Shutter
- WC Facility
- Kitchenette