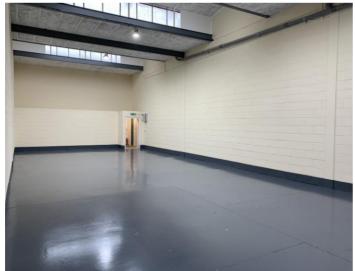

## LIGHT INDUSTRIAL UNITS

UNIT 8, KENRICH BUSINESS PARK, ELIZABETH WAY, HARLOW, ESSEX CM19 5TL

AREA: 1,130 ft<sup>2</sup> (105 m<sup>2</sup>)

Indicative photo of internal

#### Description

Kenrich Business Park provides 15 newly refurbished industrial/warehouse units. These units are finished to a great standard and some benefit from small yard space which is available to these units upon request. These units benefit from the following amenities:

#### **Amenities**

- 3 Phase electricity
- Secure parking
- Average eaves height 4.8m
- Loading doors

- Rolling Shutter
- WC Facility
- Kitchenette