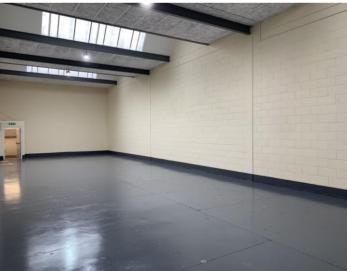

## LIGHT INDUSTRIAL UNITS

UNIT 8, KENRICH BUSINESS PARK, ELIZABETH WAY, HARLOW, ESSEX CM19 5TL

AREA: 1,130 ft<sup>2</sup> (105 m<sup>2</sup>)

Indicative photo of internal

#### Description

Kenrich Business Park provides 15 newly refurbished industrial/warehouse units. These units are finished to a great standard and some benefit from small yard space which is available to these units upon request. These units benefit from the following amenities:

#### **Amenities**

- 3 Phase electricity
- Secure parking
- Average eaves height 4.8m
- Loading doors

- Rolling Shutter
- WC Facility
- Kitchenette