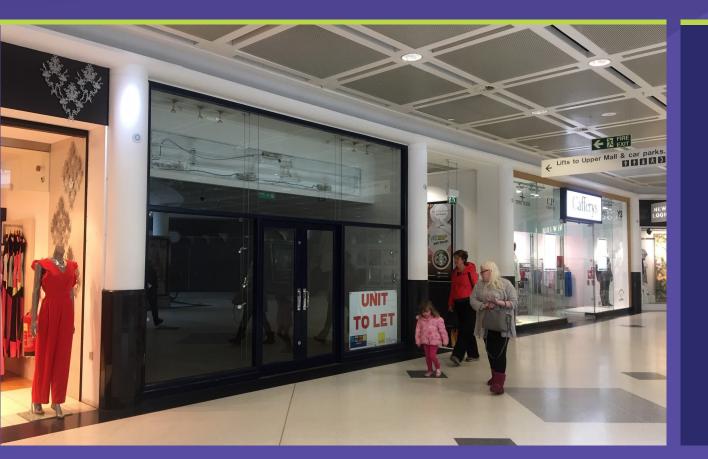

### Unit 59

#### Location /Accommodation

The unit sits on the lower mall of the centre, immediately adjacent to Phase Eight and Cafferys Menswear. Other occupiers located in the vicinity include **New Look, Grape Tree, Debenhams, The Entertainer, Costa** and **Stormfront**.

The unit extends to the following approximate floor area (NIA):

Ground Floor: 914 sq ft

Rates

We have been verbally advised by the Rates Authority that the rateable value of the subjects with effect from 1 April 2017 is **£25,750**. (Each new occupier has the right to appeal against this figure).