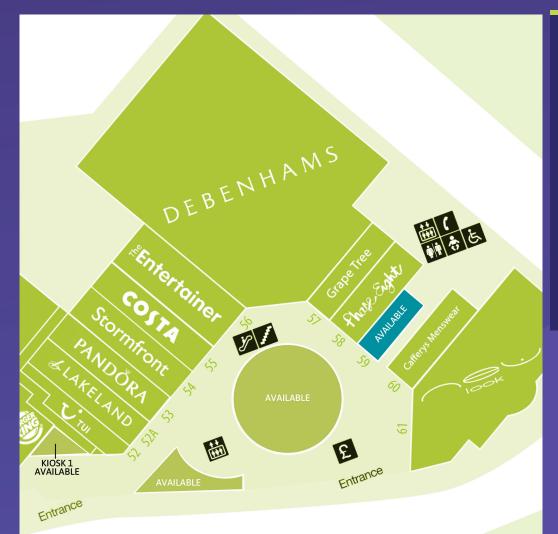

#### Location /Accommodation

The unit sits on the lower mall of the centre, immediately adjacent to Phase Eight and Cafferys Menswear. Other occupiers located in the vicinity include **New Look, Grape Tree, Debenhams, The Entertainer, Costa** and **Stormfront**.