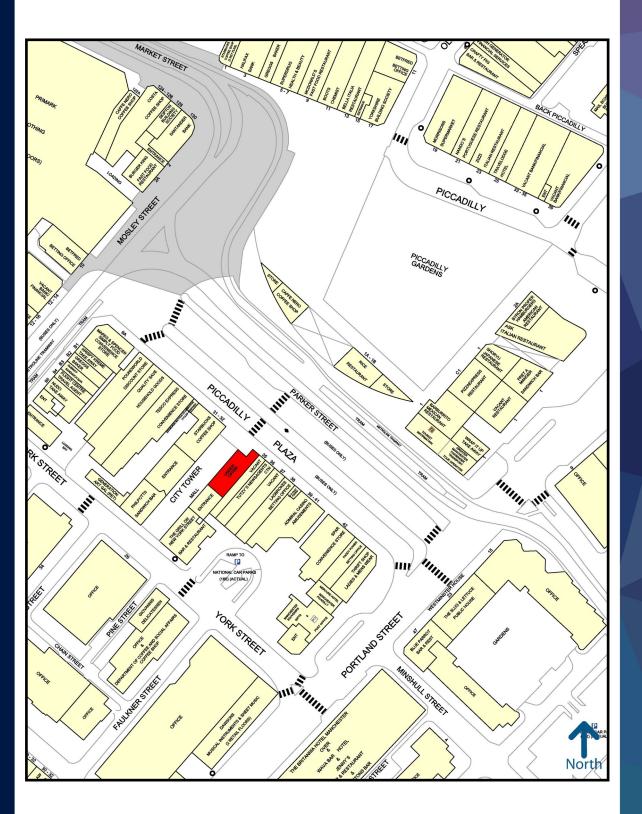

#### Location

Piccadilly Gardens is one of Manchester's main public squares and a central transport hub, with an annual passing footfall in excess of 22 million. The area benefits from a diverse offering of retail, leisure and business uses centred onto the central green space with proposed plans for improvements to the public realm.

City Tower is a landmark Manchester office building which has benefitted from substantial investment in recent years. The subject premises occupy a prominent location at the entrance of City Tower fronting directly onto Piccadilly Plaza and the Piccadilly Garden.