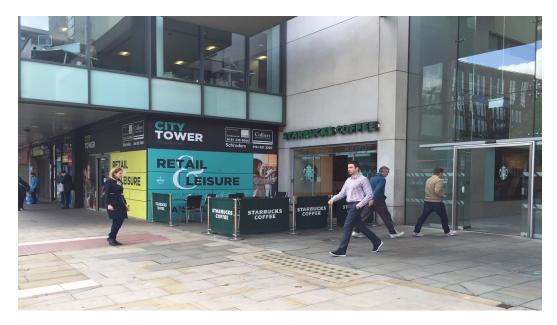

City Tower is a landmark Manchester office building which has benefitted from substantial investment in recent years. The subject premises occupy a prominent location at the entrance of City Tower fronting directly onto Piccadilly Plaza and the Piccadilly Garden.

Starbucks, Philpotts, Grill on New York Street and Marks and Spencer are occupiers within the scheme, while Pret a Manger, Caffe Nero and Pizza Express also trade within the vicinity.