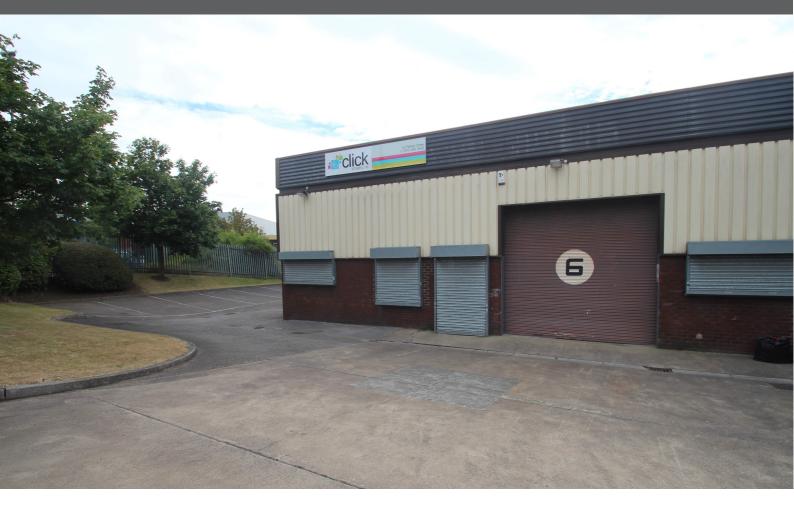

## **DESCRIPTION**

The property comprises an end terrace single-storey concrete steel framed light industrial warehouse unit. The walls are clad in cavity brick and blockwork with insulated metal sheeting. The unit benefits from:

- ♦ Roller shutter with separate personnel entrance
- Office and WC facilities