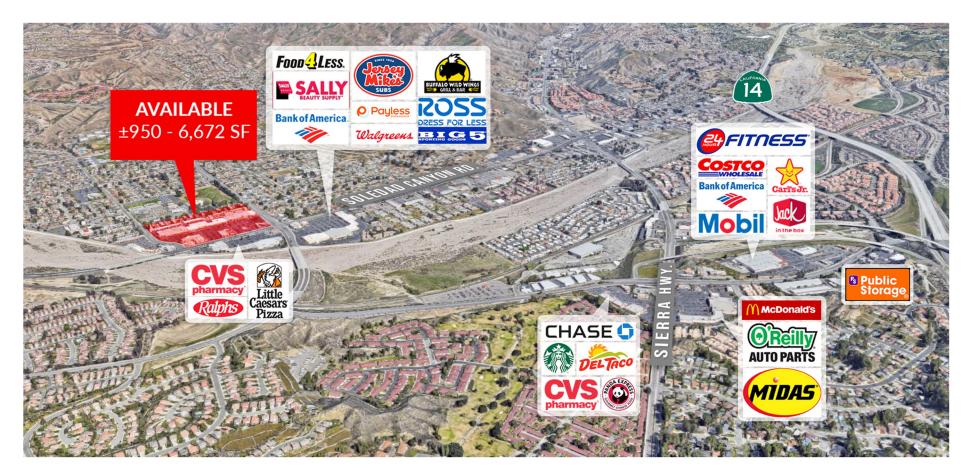

**AERIAL** 

Canyon Center has been ranked amongst the highest regarded retail Power Centers in the Santa Clarita Valley designed to cater to a growing, family friendly, diverse population. The center is situated to accommodate the growth of your newest location or start up business.