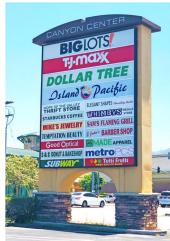

#### **AREA AMENITIES**

- Located in the heart of Santa Clarita
- Close proximity to 5 and 14 freeways
- Intersection on Soledad and Whites Canyon has over ±82,000 Cars per day
- Tenants Island Pacific, Dollar Tree, Big Lots, Supercuts, Subway, UPS, and KFC
- 1 Mile: 20,843 (Average HH Income \$75,588)
- 3 Mile: 78,513 (Average HH Income \$66,303)
- 5 Mile: 175,123 (Average HH Income \$93,574)