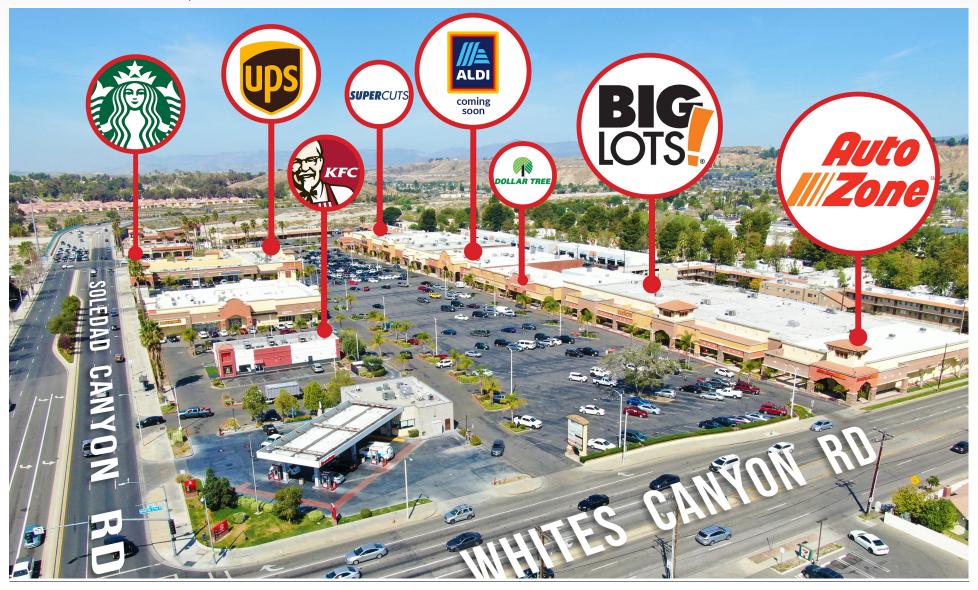

#### **AREA AMENITIES**

- Located in the heart of Santa Clarita
- Close proximity to 5 and 14 freeways
- Intersection on Soledad and Whites Canyon has over ±82,000 Cars per day
- Tenants Island Pacific, Dollar Tree, Big Lots, Supercuts, Subway, UPS, and KFC
- 1 Mile: 20,843 (Average HH Income \$75,588)
- 3 Mile: 78,513 (Average HH Income \$66,303)
- 5 Mile: 175,123 (Average HH Income \$93,574)

**AERIAL** 

Canyon Center has been ranked amongst the highest regarded retail Power Centers in the Santa Clarita Valley designed to cater to a growing, family friendly, diverse population. The center is situated to accommodate the growth of your newest location or start up business.