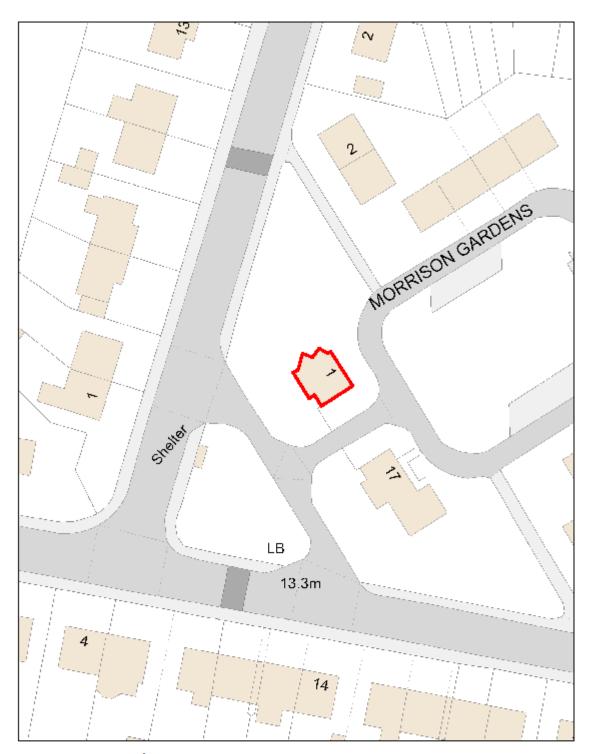

### 1 Morrison Gardens, Ayr Scale 1:500

This product includes mapping data licenced from Ordnance Survey with the permission of the Controller of Her Majesty's Stationery Office. © Crown copyright and/or database right 2019. All rights reserved. Licence number 100020765.