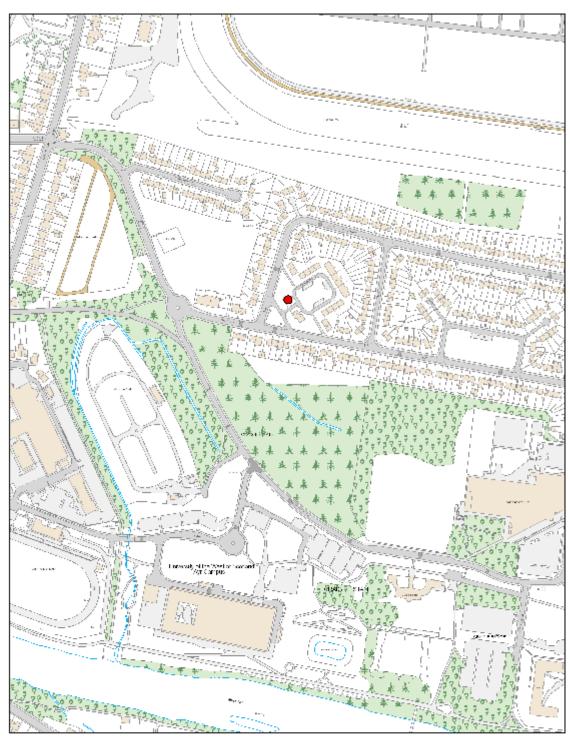

Date of Publication: April 2019

Location - 1 Morrison Gardens, Ayr Scale 1:3500

This product includes mapping data licenced from Ordnance Survey with the permission of the Controller of Her Majesty's Stationery Office. © Crown copyright and/or database right 2019 All rights reserved. Licence number 100020765.