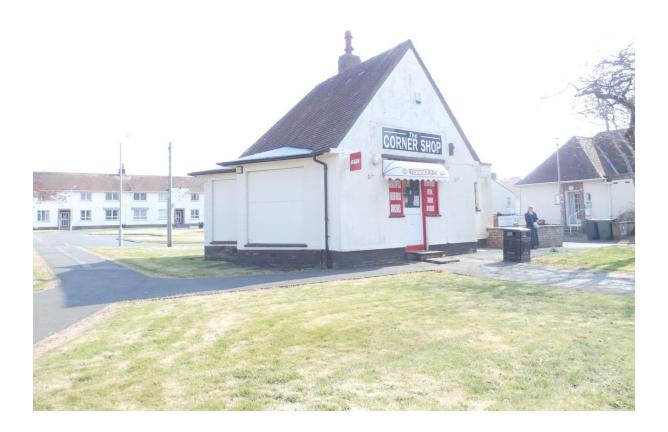

# SHOP 1 MORRISON GARDENS AYR

#### **DESCRIPTION**

The building is detached. Walls are of brick construction with a smooth render external coat. The main roof is pitched and clad with clay tiles. There is a small area of flat roof at the front right hand corner. The flooring is part suspended timber and part concrete.

The property has recently been rewired, however internal refurbishment and redecoration will be necessary.