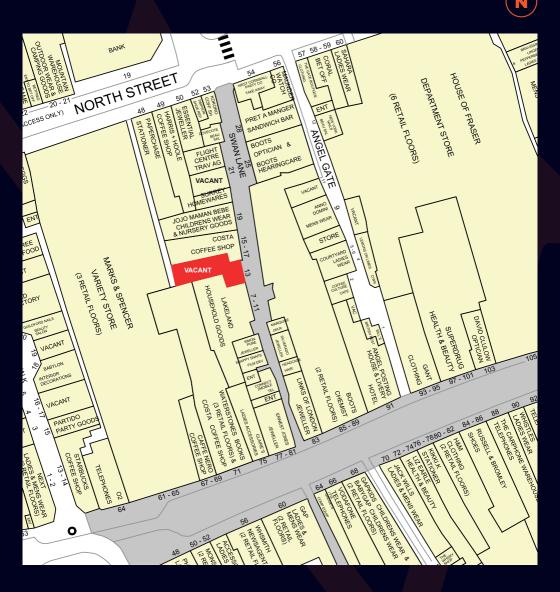

## LOCATION

Guildford is the affluent county town of Surrey, located approximately 27miles south west of Central London. The immediate catchment population is estimated at 730,000 people with an estimated 3m tourist visits to the town per annum. The property occupies a prominent position on Swan Lane, the principal thoroughfare linking North Street with the prime High Street, adjacent to Costa Coffee and Lakeland. Swan Lane hosts a number of excellent retailers including Links of London, JoJo Maman Bebe, Pret A Manger and Boots.