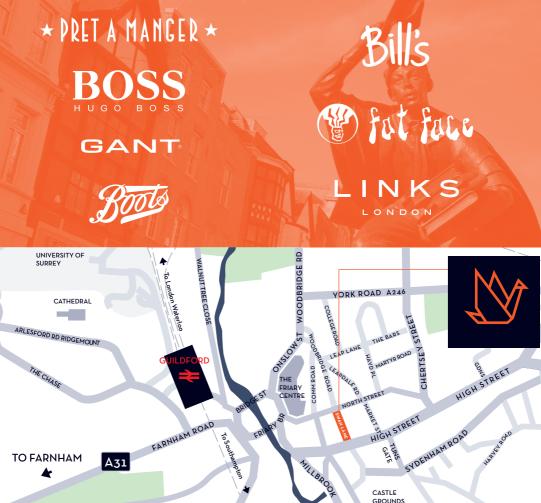

## LOCATION

Guildford is the affluent county town of Surrey, located approximately 27miles south west of Central London. The immediate catchment population is estimated at 730,000 people with an estimated 3m tourist visits to the town per annum. The property occupies a prominent position on Swan Lane, the principal thoroughfare linking North Street with the prime High Street, adjacent to Costa Coffee and Lakeland. Swan Lane hosts a number of excellent retailers including Links of London, JoJo Maman Bebe, Pret A Manger and Boots.