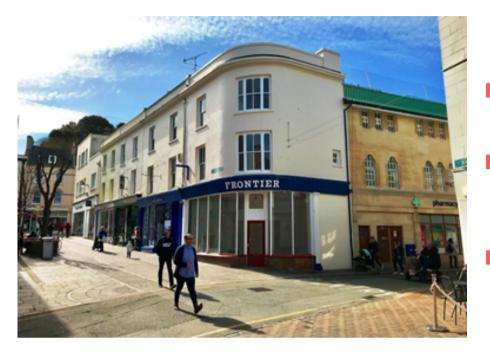

# ON THE INSTRUCTION OF BOOTS PRIME SHOP TO LET

10 BATH STREET ST HELIER JE2 4ST

Prominent corner position.

Close proximity to Queen Street & King Street.

Popular tourist destination.

#### Location

St Helier is one of twelve parishes in Jersey with a population of approximately 33,500 making it the largest town in Jersey.

The property occupies a prominent position on the corner of Bath Street and Hilgrove Street in the centre of St Helier. Nearby national multiples include Boots, Dorothy Perkins, Costa, British Red Cross, Hotel Chocolat and McDonalds.

### Description

The premises comprise a ground floor retail unit only.