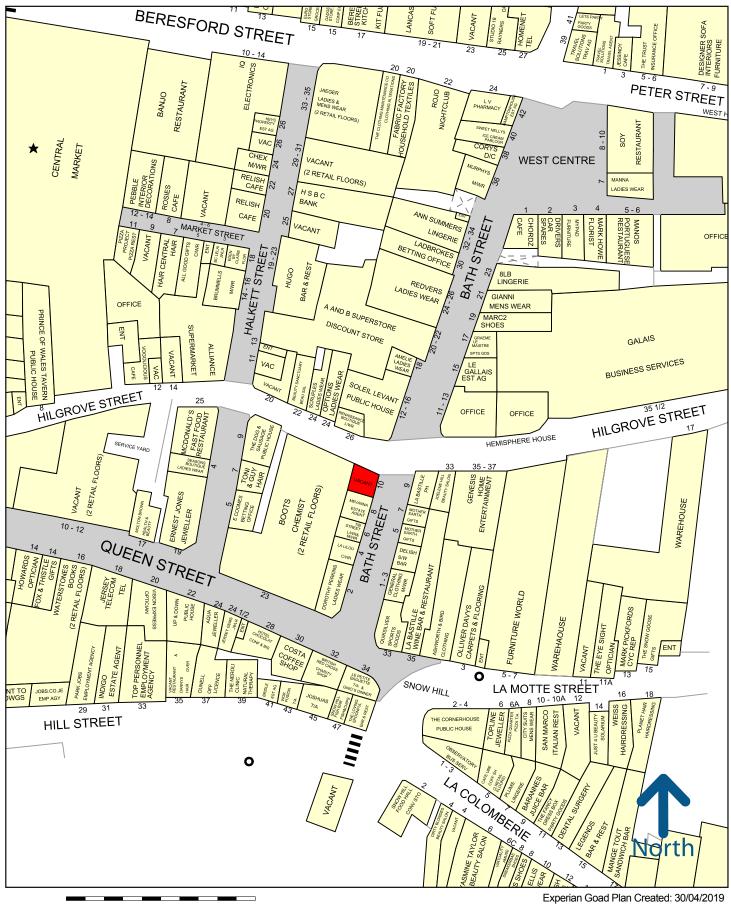

#### Location

St Helier is one of twelve parishes in Jersey with a population of approximately 33,500 making it the largest town in Jersey.

The property occupies a prominent position on the corner of Bath Street and Hilgrove Street in the centre of St Helier. Nearby national multiples include Boots, Dorothy Perkins, Costa, British Red Cross, Hotel Chocolat and McDonalds.