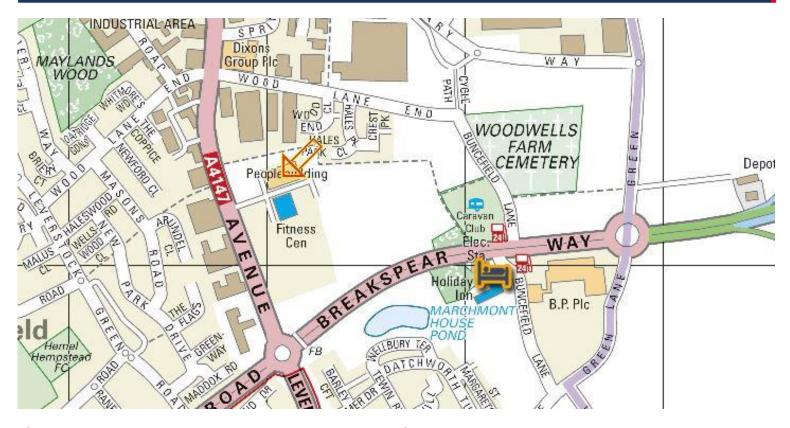

## LOCATION

The Peoplebuilding Office Park fronts Maylands Avenue (A4147) within the large and successful Maylands business area of Hemel Hempstead. The Park is located only a mile or so from Junction 8 of the M1 motorway from where the strategic junction with the M25 (Junction 21) is only 3 miles to the south.

Hemel Hempstead town centre is 2.5 miles away and Hemel station is 3 miles (London Euston 30 minutes approximately).

The Heart of Maylands retail development is approaching completion which will provide a useful range of convenience shopping and services all within easy walking distance of Peoplebuilding.