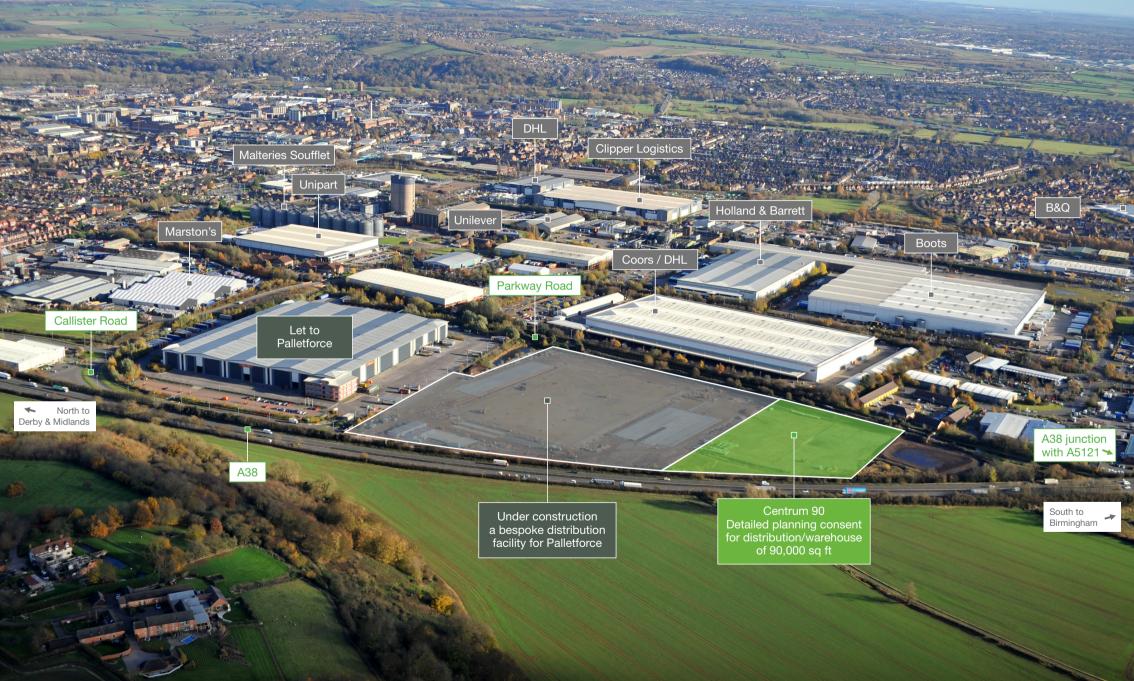

## Centrum Logistics Park

Centrum West, Burton-Upon-Trent, Staffordshire

| Road                      | Miles |
|---------------------------|-------|
| M6 Toll J4                | 15    |
| M1 J24                    | 22    |
| Leicester                 | 28    |
| Birmingham                | 30    |
| Nottingham                | 30    |
| Stoke                     | 32    |
| M6 J15                    | 35    |
| Sheffield                 | 57    |
| Manchester                | 77    |
| London                    | 125   |
| Airport                   | Miles |
| East Midlands             | 2     |
| Birmingham                | 32    |
| Manchester                | 70    |
| Source: maps.google.co.uk |       |