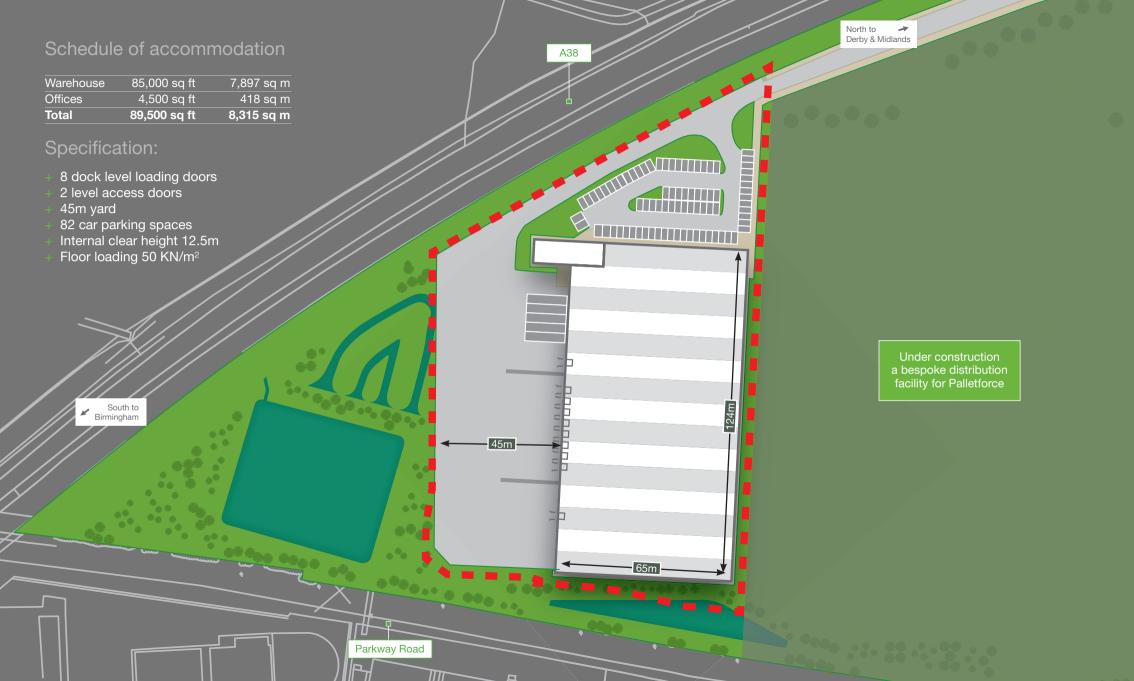

## Centrum Logistics Park

Centrum West, Burton-Upon-Trent, Staffordshire

| Road                      | Miles |
|---------------------------|-------|
| M6 Toll J4                | 15    |
| M1 J24                    | 22    |
| Leicester                 | 28    |
| Birmingham                | 30    |
| Nottingham                | 30    |
| Stoke                     | 32    |
| M6 J15                    | 35    |
| Sheffield                 | 57    |
| Manchester                | 77    |
| London                    | 125   |
| Airport                   | Miles |
| East Midlands             | 2     |
| Birmingham                | 32    |
| Manchester                | 70    |
| Source: maps.google.co.uk |       |