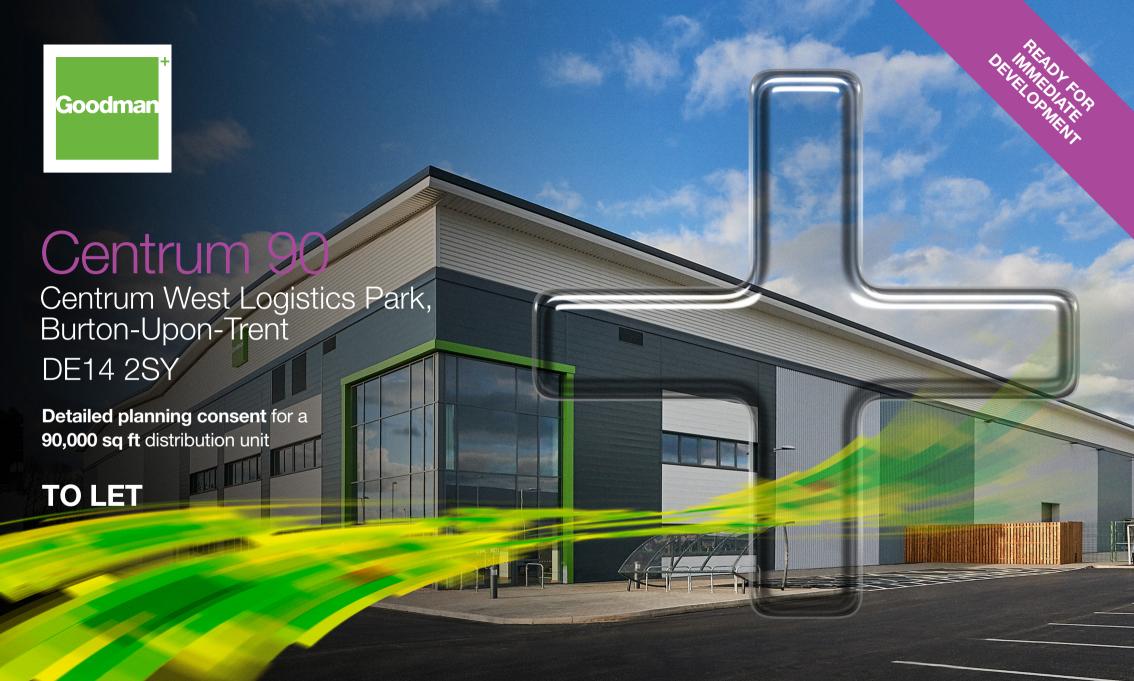

## Centrum Logistics Park

Centrum West, Burton-Upon-Trent, Staffordshire

| Road                      | Miles |
|---------------------------|-------|
| M6 Toll J4                | 15    |
| M1 J24                    | 22    |
| Leicester                 | 28    |
| Birmingham                | 30    |
| Nottingham                | 30    |
| Stoke                     | 32    |
| M6 J15                    | 35    |
| Sheffield                 | 57    |
| Manchester                | 77    |
| London                    | 125   |
| Airport                   | Miles |
| East Midlands             | 2     |
| Birmingham                | 32    |
| Manchester                | 70    |
| Source: maps.google.co.uk |       |