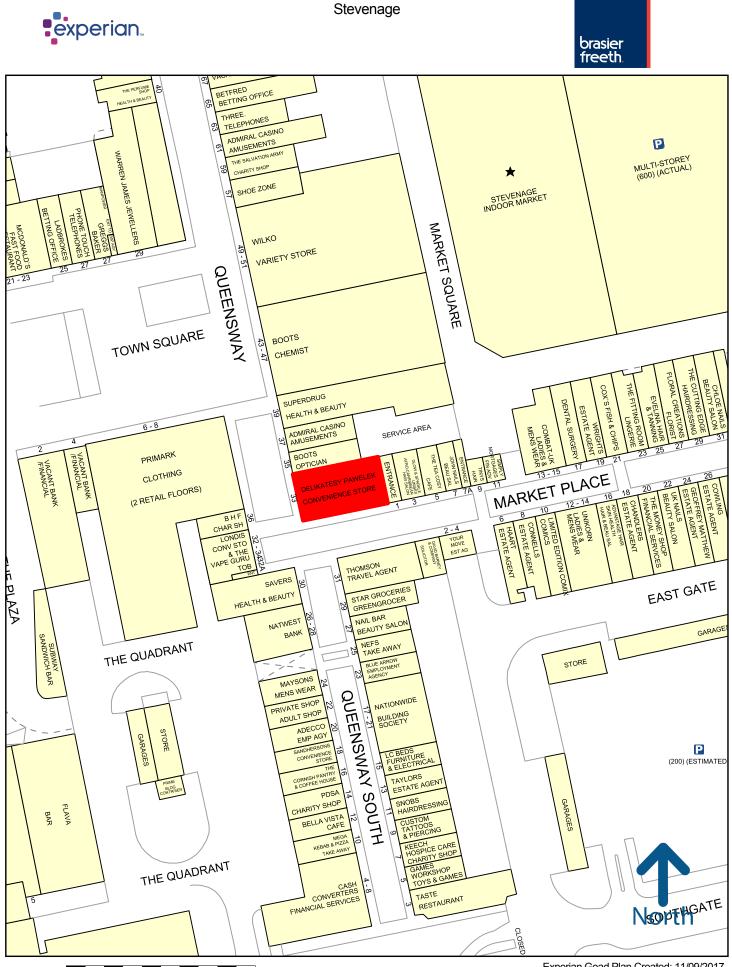

# LOCATION

Situated in a prime corner position on Queensway, with return frontage to Market Place, being adjacent to **Boots Optician** and opposite **Primark**. Other multiple retailers close by include **Boots the Chemist** and **Superdrug**.

## LEGAL COSTS

Each party are to be responsible for their own legal costs incurred in this transaction.

Connor Crabb 01923 210810 connor.crabb@brasierfreeth.com

Experian Goad Plan Created: 11/09/2017 Created By: Brasier Freeth