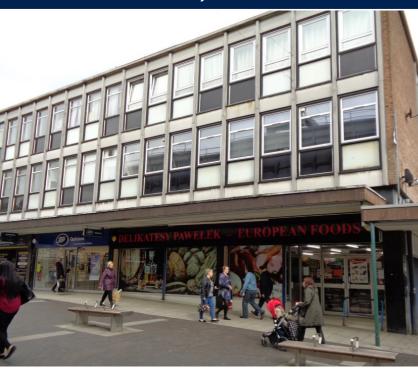

# LOCATION

Situated in a prime corner position on Queensway, with return frontage to Market Place, being adjacent to **Boots Optician** and opposite **Primark**. Other multiple retailers close by include **Boots the Chemist** and **Superdrug**.

## DESCRIPTION

The premises consist of a retail unit to the ground floor and 14 one bedroom residential flats arranged over the first and second floors.

# ACCOMODATION

The ground floor property has the following approximate dimensions and floor areas:

| Gross Frontage  | 12.41 m     | 40 ft 7 ins |
|-----------------|-------------|-------------|
| Return Frontage | 24.64 m     | 80 ft 8 ins |
| Internal Width  | 11.77 m     | 38 ft 7 ins |
| Ground Floor    | 269.49 sq m | 2,900 sq ft |