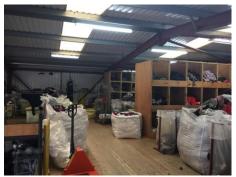

# Description

The property comprises a single storey modern industrial warehouse of steel portal frame construction with part block, part metal cladding elevations under a pitched metal clad roof.

The warehouse benefits from concrete flooring, high bay sodium

lighting, electric roller shutter door, three phase power and generous working height.

A mezzanine floor and two ground floor offices offer further accommodation.

Externally the property benefits from four allocated car parking spaces.