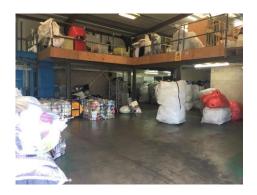

# Description

The property comprises a single storey modern industrial warehouse of steel portal frame construction with part block, part metal cladding elevations under a pitched metal clad roof.

The warehouse benefits from concrete flooring, high bay sodium

lighting, electric roller shutter door, three phase power and generous working height.

A mezzanine floor and two ground floor offices offer further accommodation.

Externally the property benefits from four allocated car parking spaces.