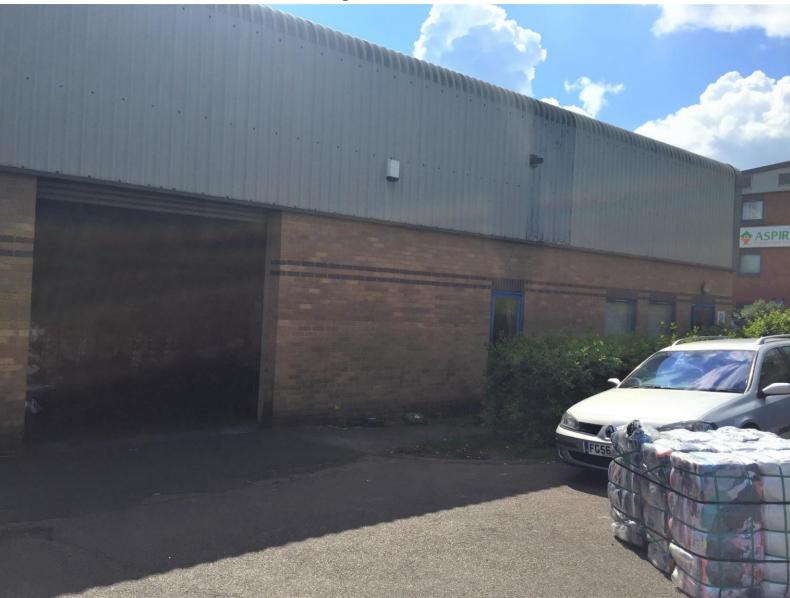

# Description

The property comprises a single storey modern industrial warehouse of steel portal frame construction with part block, part metal cladding elevations under a pitched metal clad roof.

The warehouse benefits from concrete flooring, high bay sodium

lighting, electric roller shutter door, three phase power and generous working height.

A mezzanine floor and two ground floor offices offer further accommodation.

Externally the property benefits from four allocated car parking spaces.