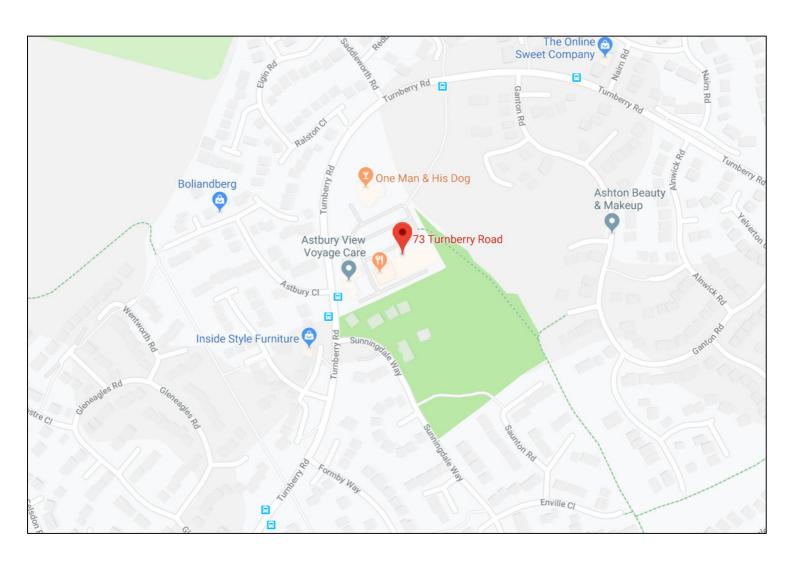

# Bloxwich, Unit 1a, 73 Turnberry Road, WS3 3UB

Retail Premises - To Let

# **LOCATION**

The subject property is located within Bloxwich, and is situated approximately 1 mile north of the main High Street. The property forms part of a small retail scheme off Turnberry Road, which is the principle retail location for the nearby housing estate.