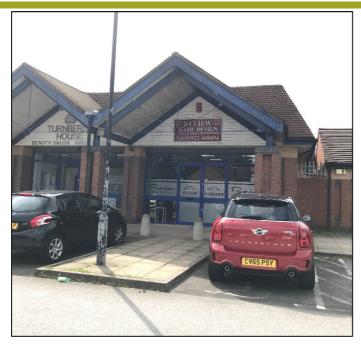

# Bloxwich, Unit 1a, 73 Turnberry Road, WS3 3UB

Retail Premises - To Let

# **LOCATION**

The subject property is located within Bloxwich, and is situated approximately 1 mile north of the main High Street. The property forms part of a small retail scheme off Turnberry Road, which is the principle retail location for the nearby housing estate.

Neighboring occupiers include the Co-Operative Food, Turnberry House Beauty Salon, Mirchi Indian Restaurant & Takeaway.

# **DESCRIPTION**

The subject property comprises a ground floor retail unit with rear WC, benefitting from rear servicing and free shared parking to the front.