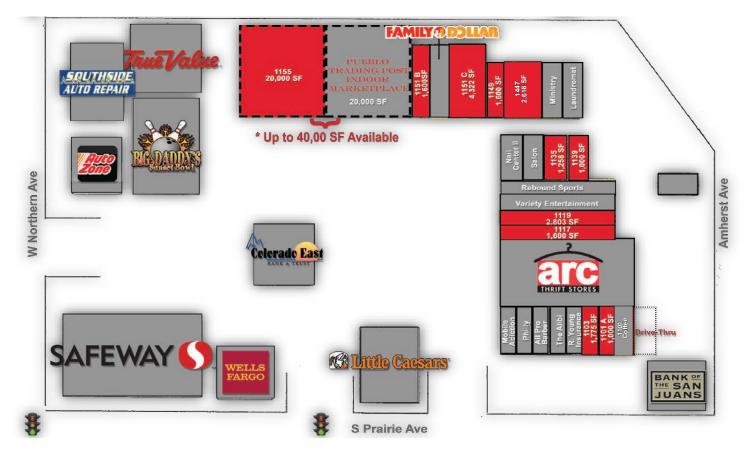

# FOR LEASE

SUNSET PLAZA 1101 S. Prairie Ave Pueblo, CO 81005

| RETAIL                                                                                                                                                                                                                                                                                                                                                                                                                                                                                                                                                                                                                                                                                                                                                                                                                                                                                                                                                                                                                                                                                                                                                                                                                                                                                                                                                                                                                                                                                                                                                                                                                                                                                                                                                                                                                                                                                                                                                                                                                                                                                                                         |          |              |              |                 |                                                                   |                                                                                                                                                                                                                                                                                                                                                                                                                                                                                                                                                                                                                                                                                                                                                                                                                                                                                                                                                                                                                                                                                                                                                                                                                                                                                                                                                                                                                                                                                                                                                                                                                                                                                                                                                                                                                                                                                    |
|--------------------------------------------------------------------------------------------------------------------------------------------------------------------------------------------------------------------------------------------------------------------------------------------------------------------------------------------------------------------------------------------------------------------------------------------------------------------------------------------------------------------------------------------------------------------------------------------------------------------------------------------------------------------------------------------------------------------------------------------------------------------------------------------------------------------------------------------------------------------------------------------------------------------------------------------------------------------------------------------------------------------------------------------------------------------------------------------------------------------------------------------------------------------------------------------------------------------------------------------------------------------------------------------------------------------------------------------------------------------------------------------------------------------------------------------------------------------------------------------------------------------------------------------------------------------------------------------------------------------------------------------------------------------------------------------------------------------------------------------------------------------------------------------------------------------------------------------------------------------------------------------------------------------------------------------------------------------------------------------------------------------------------------------------------------------------------------------------------------------------------|----------|--------------|--------------|-----------------|-------------------------------------------------------------------|------------------------------------------------------------------------------------------------------------------------------------------------------------------------------------------------------------------------------------------------------------------------------------------------------------------------------------------------------------------------------------------------------------------------------------------------------------------------------------------------------------------------------------------------------------------------------------------------------------------------------------------------------------------------------------------------------------------------------------------------------------------------------------------------------------------------------------------------------------------------------------------------------------------------------------------------------------------------------------------------------------------------------------------------------------------------------------------------------------------------------------------------------------------------------------------------------------------------------------------------------------------------------------------------------------------------------------------------------------------------------------------------------------------------------------------------------------------------------------------------------------------------------------------------------------------------------------------------------------------------------------------------------------------------------------------------------------------------------------------------------------------------------------------------------------------------------------------------------------------------------------|
| E Prairie Ave                                                                                                                                                                                                                                                                                                                                                                                                                                                                                                                                                                                                                                                                                                                                                                                                                                                                                                                                                                                                                                                                                                                                                                                                                                                                                                                                                                                                                                                                                                                                                                                                                                                                                                                                                                                                                                                                                                                                                                                                                                                                                                                  |          |              | Inbridge Ave | E P             |                                                                   | To be a second sec |
|                                                                                                                                                                                                                                                                                                                                                                                                                                                                                                                                                                                                                                                                                                                                                                                                                                                                                                                                                                                                                                                                                                                                                                                                                                                                                                                                                                                                                                                                                                                                                                                                                                                                                                                                                                                                                                                                                                                                                                                                                                                                                                                                | Vorth    |              | C P          | 1               | SHOPPING CE                                                       | NTER FEATURES                                                                                                                                                                                                                                                                                                                                                                                                                                                                                                                                                                                                                                                                                                                                                                                                                                                                                                                                                                                                                                                                                                                                                                                                                                                                                                                                                                                                                                                                                                                                                                                                                                                                                                                                                                                                                                                                      |
| SAFEWAY CONSTRUCTION OF THE STORES SAFEWAY CONSTRUCTURES |          |              |              | AVAILABLE SPACE | 1,000-40,000 SF                                                   |                                                                                                                                                                                                                                                                                                                                                                                                                                                                                                                                                                                                                                                                                                                                                                                                                                                                                                                                                                                                                                                                                                                                                                                                                                                                                                                                                                                                                                                                                                                                                                                                                                                                                                                                                                                                                                                                                    |
|                                                                                                                                                                                                                                                                                                                                                                                                                                                                                                                                                                                                                                                                                                                                                                                                                                                                                                                                                                                                                                                                                                                                                                                                                                                                                                                                                                                                                                                                                                                                                                                                                                                                                                                                                                                                                                                                                                                                                                                                                                                                                                                                |          |              |              | PROJECT SIZE    | 147,603 SF                                                        |                                                                                                                                                                                                                                                                                                                                                                                                                                                                                                                                                                                                                                                                                                                                                                                                                                                                                                                                                                                                                                                                                                                                                                                                                                                                                                                                                                                                                                                                                                                                                                                                                                                                                                                                                                                                                                                                                    |
|                                                                                                                                                                                                                                                                                                                                                                                                                                                                                                                                                                                                                                                                                                                                                                                                                                                                                                                                                                                                                                                                                                                                                                                                                                                                                                                                                                                                                                                                                                                                                                                                                                                                                                                                                                                                                                                                                                                                                                                                                                                                                                                                |          |              |              | LOT SIZE        | 3.54 Acres                                                        |                                                                                                                                                                                                                                                                                                                                                                                                                                                                                                                                                                                                                                                                                                                                                                                                                                                                                                                                                                                                                                                                                                                                                                                                                                                                                                                                                                                                                                                                                                                                                                                                                                                                                                                                                                                                                                                                                    |
|                                                                                                                                                                                                                                                                                                                                                                                                                                                                                                                                                                                                                                                                                                                                                                                                                                                                                                                                                                                                                                                                                                                                                                                                                                                                                                                                                                                                                                                                                                                                                                                                                                                                                                                                                                                                                                                                                                                                                                                                                                                                                                                                |          |              |              | LEASE RATES     | Junior Box:<br>\$6.00 PSF NNN<br>Inline:<br>\$7.00-\$8.50 PSF NNN |                                                                                                                                                                                                                                                                                                                                                                                                                                                                                                                                                                                                                                                                                                                                                                                                                                                                                                                                                                                                                                                                                                                                                                                                                                                                                                                                                                                                                                                                                                                                                                                                                                                                                                                                                                                                                                                                                    |
|                                                                                                                                                                                                                                                                                                                                                                                                                                                                                                                                                                                                                                                                                                                                                                                                                                                                                                                                                                                                                                                                                                                                                                                                                                                                                                                                                                                                                                                                                                                                                                                                                                                                                                                                                                                                                                                                                                                                                                                                                                                                                                                                | 1 Mile   | 3 Miles      | 5 Miles      |                 | NNN Expenses                                                      | \$2.16 PSF Annually                                                                                                                                                                                                                                                                                                                                                                                                                                                                                                                                                                                                                                                                                                                                                                                                                                                                                                                                                                                                                                                                                                                                                                                                                                                                                                                                                                                                                                                                                                                                                                                                                                                                                                                                                                                                                                                                |
| Est. 2016<br>Population                                                                                                                                                                                                                                                                                                                                                                                                                                                                                                                                                                                                                                                                                                                                                                                                                                                                                                                                                                                                                                                                                                                                                                                                                                                                                                                                                                                                                                                                                                                                                                                                                                                                                                                                                                                                                                                                                                                                                                                                                                                                                                        | 13,433   | 64.672       | 104,911      |                 | T.I. ALLOWANCE                                                    | Negotiable                                                                                                                                                                                                                                                                                                                                                                                                                                                                                                                                                                                                                                                                                                                                                                                                                                                                                                                                                                                                                                                                                                                                                                                                                                                                                                                                                                                                                                                                                                                                                                                                                                                                                                                                                                                                                                                                         |
| Avg. HH<br>Income                                                                                                                                                                                                                                                                                                                                                                                                                                                                                                                                                                                                                                                                                                                                                                                                                                                                                                                                                                                                                                                                                                                                                                                                                                                                                                                                                                                                                                                                                                                                                                                                                                                                                                                                                                                                                                                                                                                                                                                                                                                                                                              | \$46,137 | \$51,192     | \$50,266     |                 | Zoning                                                            | B-4 (Community<br>Business District)                                                                                                                                                                                                                                                                                                                                                                                                                                                                                                                                                                                                                                                                                                                                                                                                                                                                                                                                                                                                                                                                                                                                                                                                                                                                                                                                                                                                                                                                                                                                                                                                                                                                                                                                                                                                                                               |
| Traffic Count<br>(S. Prairie Ave)                                                                                                                                                                                                                                                                                                                                                                                                                                                                                                                                                                                                                                                                                                                                                                                                                                                                                                                                                                                                                                                                                                                                                                                                                                                                                                                                                                                                                                                                                                                                                                                                                                                                                                                                                                                                                                                                                                                                                                                                                                                                                              | 16,625   | 5 vehicles p | per day      |                 | PARKING SPACES                                                    | 326                                                                                                                                                                                                                                                                                                                                                                                                                                                                                                                                                                                                                                                                                                                                                                                                                                                                                                                                                                                                                                                                                                                                                                                                                                                                                                                                                                                                                                                                                                                                                                                                                                                                                                                                                                                                                                                                                |