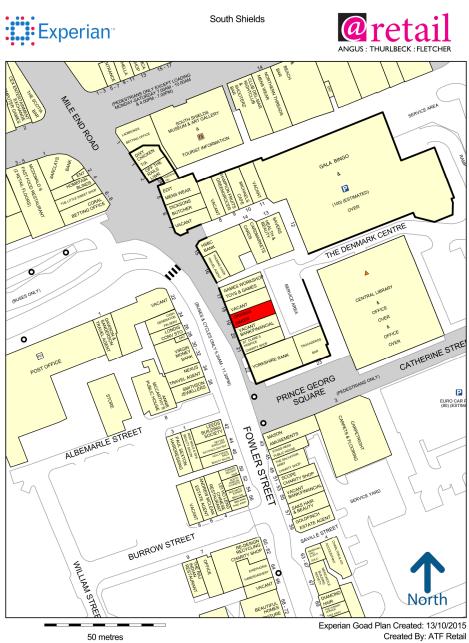

## LOCATION

South Shields is located approximately 4 miles south east of the Tyne Tunnel, 8 miles east of Newcastle upon Tyne and provides principal commercial centre for South Tyneside. With close proximity to the A19 dual carriageway, the town enjoys excellent communication links including the Tyne and Wear Metro Network and has a resident population of 82,854 persons widening to 157,785 persons in the South Tyneside district. (source Focus 2001).

# **DESCRIPTION**

This external facing unit forms part of the Denmark Centre, a purpose built shopping centre situated in a strong secondary position on the junction with the prime retail pitch of King Street. Ample car parking is provided in the vicinity including a roof top car park above the scheme. The centre is also close to the Metro Station and the town's principal bus station. Other retailers within close proximity include Games Workshop, Thomas Cook, Dawson and Sanderson Travel, Dicksons Butchers and various National Banks.