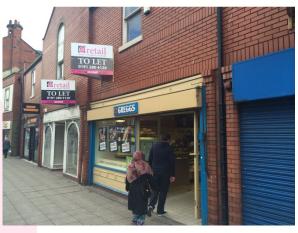

# **DESCRIPTION**

This external facing unit forms part of the Denmark Centre, a purpose built shopping centre situated in a strong secondary position on the junction with the prime retail pitch of King Street. Ample car parking is provided in the vicinity including a roof top car park above the scheme. The centre is also close to the Metro Station and the town's principal bus station. Other retailers within close proximity include Games Workshop, Thomas Cook, Dawson and Sanderson Travel, Dicksons Butchers and various National Banks.

## ACCOMMODATION

The unit provides the following approximate areas and dimensions:

Ground Floor Sales 889sq ft (82.57 sqm) First Floor Ancillary 571 sq ft (53.02 sqm) WC Ancillary