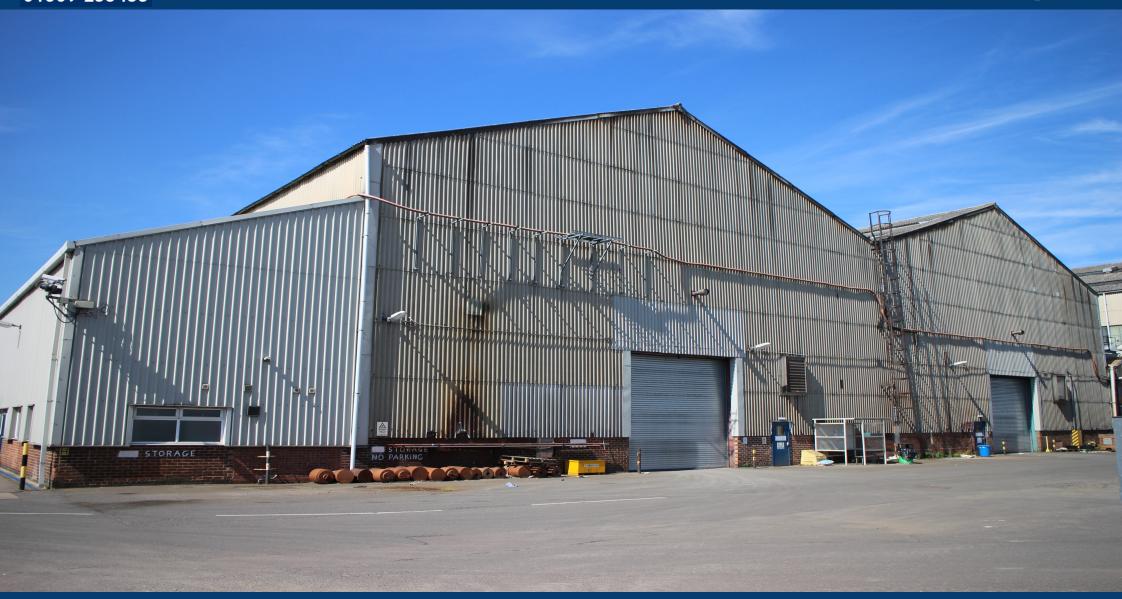

#### **LOCATION**

The property forms part of the former Brush Electrical Falcon Works part of which is now, due to a reconfiguration of occupation on site, available to let.

Falcon Works is an established industrial complex to the north-east of Loughborough town centre between the A60 Nottingham Road and A6004 Meadow Lane, both providing links north towards Nottingham. The site is also well-located for the main Loughborough districts together with road links to both Junctions 23 and 24 of the M1 motorway which are approximately 4 miles and 7 miles from the site.