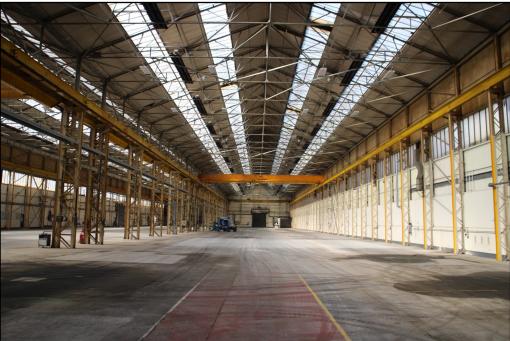

#### **DESCRIPTION**

The subject property is a twin-bay light steel truss factory premises with powered loading to the front and rear elevations with internal clearance to eaves of 12 metres including internal cranage of 1 x 50 tonne crane, 2 x 25 tonne cranes and 1 x 5 tonne crane.

The property benefits from ancillary single-storey offices benefiting from suspended ceiling, inset lighting and heating.