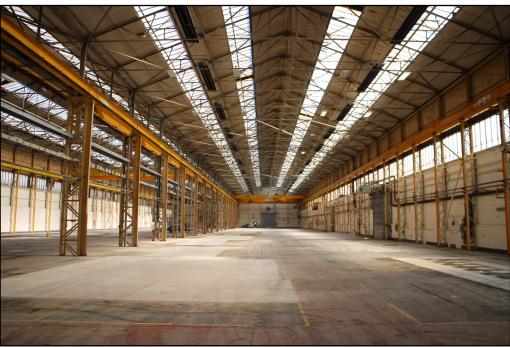

#### **DESCRIPTION**

The subject property is a twin-bay light steel truss factory premises with powered loading to the front and rear elevations with internal clearance to eaves of 12 metres including internal cranage of 1 x 50 tonne crane, 2 x 25 tonne cranes and 1 x 5 tonne crane.

#### **ACCOMMODATION**

Total 7,701.51 sq m (82,889 sq ft)