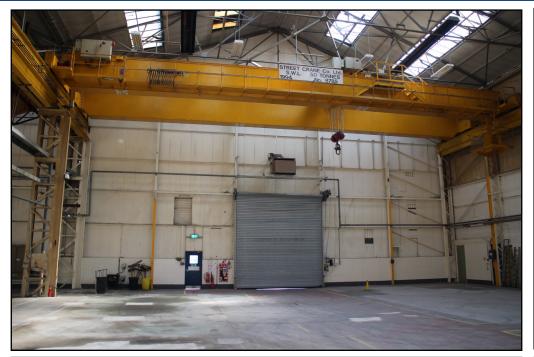

#### **DESCRIPTION**

The subject property is a twin-bay light steel truss factory premises with powered loading to the front and rear elevations with internal clearance to eaves of 12 metres including internal cranage of 1 x 50 tonne crane, 2 x 25 tonne cranes and 1 x 5 tonne crane.

The property benefits from ancillary single-storey offices benefiting from suspended ceiling, inset lighting and heating.