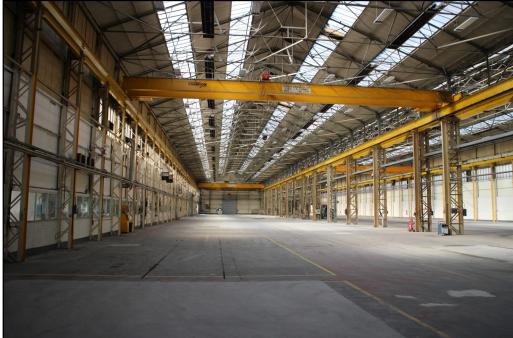

#### **DESCRIPTION**

The subject property is a twin-bay light steel truss factory premises with powered loading to the front and rear elevations with internal clearance to eaves of 12 metres including internal cranage of 1 x 50 tonne crane, 2 x 25 tonne cranes and 1 x 5 tonne crane.

#### **ACCOMMODATION**

Total 7,701.51 sq m (82,889 sq ft)