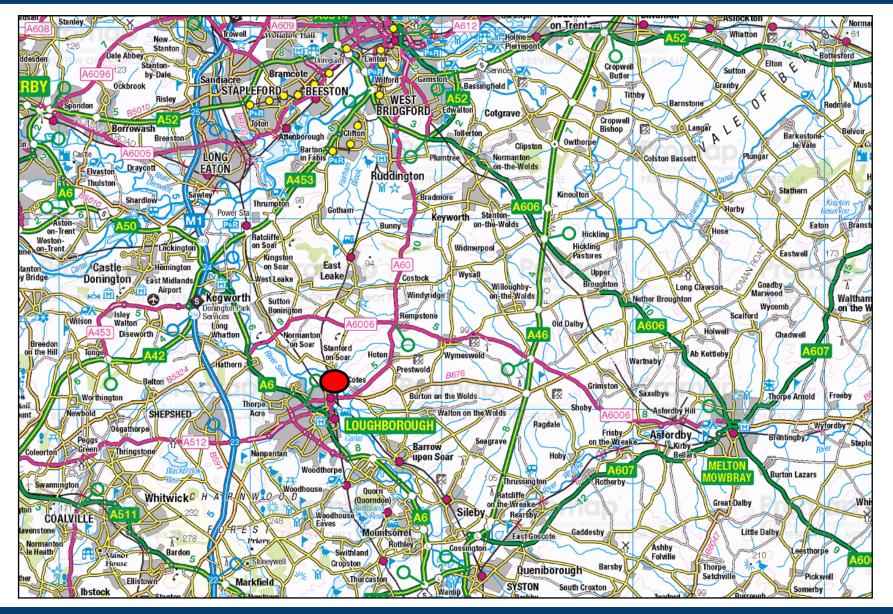

#### **LOCATION**

The property forms part of the former Brush Electrical Falcon Works part of which is now, due to a reconfiguration of occupation on site, available to let.

Falcon Works is an established industrial complex to the north-east of Loughborough town centre between the A60 Nottingham Road and A6004 Meadow Lane, both providing links north towards Nottingham. The site is also well-located for the main Loughborough districts together with road links to both Junctions 23 and 24 of the M1 motorway which are approximately 4 miles and 7 miles from the site.