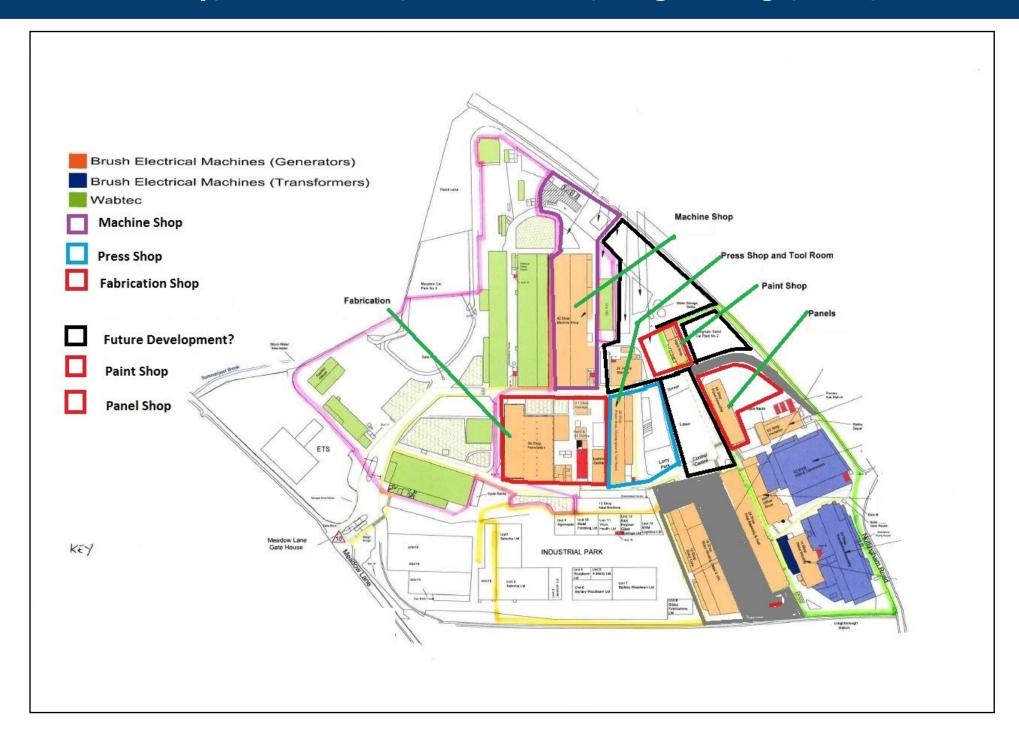

The property's location within the business park is shown on the plan within these particulars.