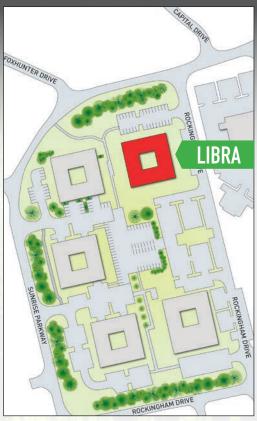

## LIBRA • LINFORD WOOD BUSINESS CENTRE • SUNRISE PARKWAY • LINFORD WOOD • MILTON KEYNES • MK14 6PH

5,729 - 23,000 sq ft (532.2 - 2,136.8m²) TO LET

• Generous tenant and visitor car parking • Air conditioned high quality interiors • Less than 10 minutes drive to M1 (J14)