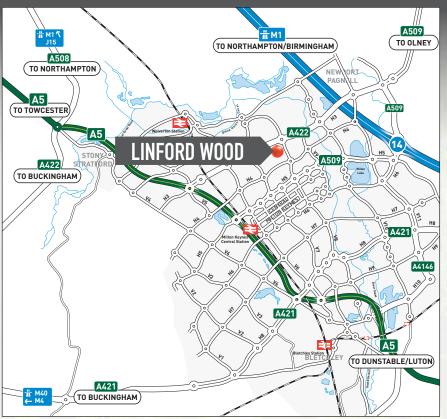

#### **MILTON KEYNES**

- One of the fastest growing centres in the UK
- Strategically located midway between London & Birmingham
- Good communications via:
   Road (M1 motorway Junction 14: 4 miles)
   Rail (London Euston: 35 mins)
   Air (Heathrow, Luton and Birmingham: within 1 hour)
- Expanding local labour force
- Wide variety of leisure and sporting facilities

#### LINFORD WOOD

Linford Wood is the most established office campus location in Milton Keynes. Situated approximately one mile north of the City Centre the area has provided a number of companies with their regional headquarters including Motor Insurer's Bureau, Panasonic, Computacenter and Kuehne + Nagel.

Junction 14 M1 motorway and Central Milton Keynes Railway Station can both be reached by car in under 10 minutes.