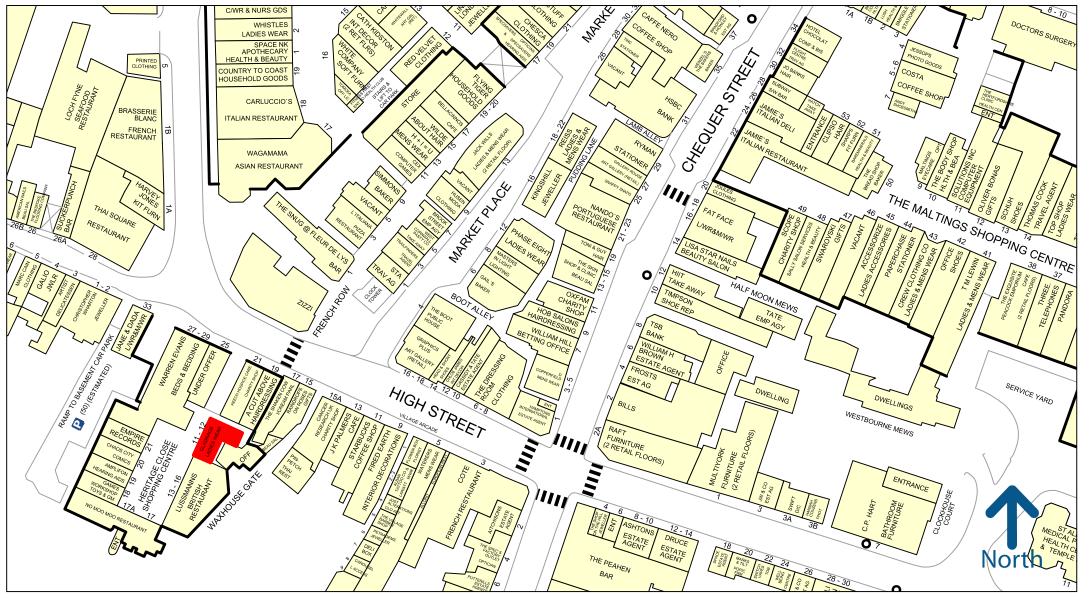

#### LOCATION

The property is situated in the affluent city of St Albans, situated within Heritage Close Shopping Centre, located off the High Street. Nearby occupiers include **Starbucks**, **Fired Earth** and **Zizzi**, with other nearby retailers including **Jack Wills**, **Lussmans Restaurant**, **Trailfinders** and **Gail's Bakery**.

Experian Goad Plan Created: 15/02/2019 Created By: Brasier Freeth

50 metres

Copyright and confidentiality Experian, 2017. © Crown copyright and database rights 2017. OS 100019885

For more information on our products and services: www.experian.co.uk/goad | goad.sales@uk.experian.com | 0845 601 6011