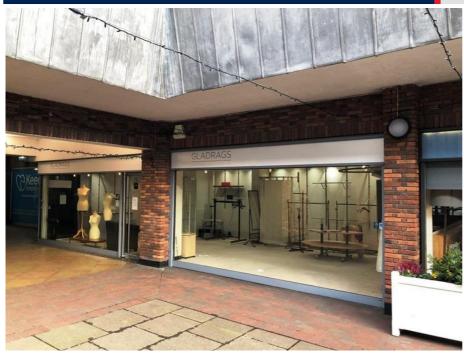

#### LOCATION

The property is situated in the affluent city of St Albans, situated within Heritage Close Shopping Centre, located off the High Street. Nearby occupiers include **Starbucks**, **Fired Earth** and **Zizzi**, with other nearby retailers including **Jack Wills**, **Lussmans Restaurant**, **Trailfinders** and **Gail's Bakery**.

#### DESCRIPTION

The property is arranged over ground and basement floors and benefits from a wide frontage onto Heritage Close. The ground floor has comfort cooling and an electric internal security grill. The basement provides ancillary accommodation.