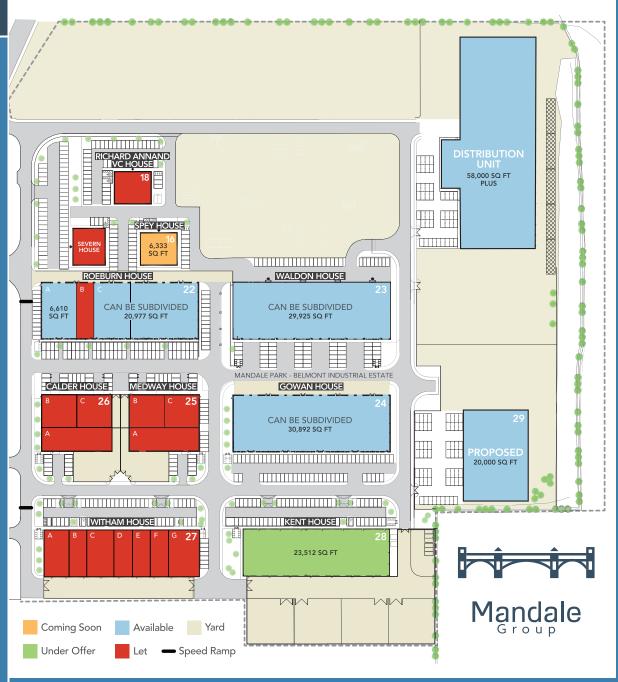

# **ACCOMMODATION** - AVAILABLE UNITS

| UNIT | UNIT<br>NAME     | UNIT SQ FT<br>(SQ M)   | YARD | ANNUAL<br>RENT    |
|------|------------------|------------------------|------|-------------------|
| 16   | Spey<br>House    | <b>6,333</b> (588)     | No   | On<br>Application |
| 22A  | Roeburn<br>House | 6,610<br>(614)         | Yes  | £39,660.00        |
| 22C  | Roeburn<br>House | 20,977<br>(1,948)      | Yes  | On<br>Application |
| 23   | Waldon<br>House  | <b>29,925</b> (2,780)  | Yes  | On<br>Application |
| 24   | Gowan<br>House   | 30,892<br>(2,869)      | Yes  | On<br>Application |
| 28   | Kent<br>House    | 23,512<br>(2,184)      | Yes  | On<br>Application |
| 29   | TBC              | 20,000<br>(1,858)      | Yes  | £120,000.00       |
| D/U  | N/A              | 58,000 Plus<br>(5,667) | Yes  | On<br>Application |

# **ACCOMMODATION** - UNIT 23 BASEMENT

| UNIT | UNIT<br>NAME    | UNIT SQ FT<br>(SQ M) | YARD | ANNUAL<br>RENT    |
|------|-----------------|----------------------|------|-------------------|
| 23   | Waldon<br>House | 35,445<br>(3,292)    | N/A  | On<br>Application |

We can subdivide all of the units to whatever size you need, ask for details.