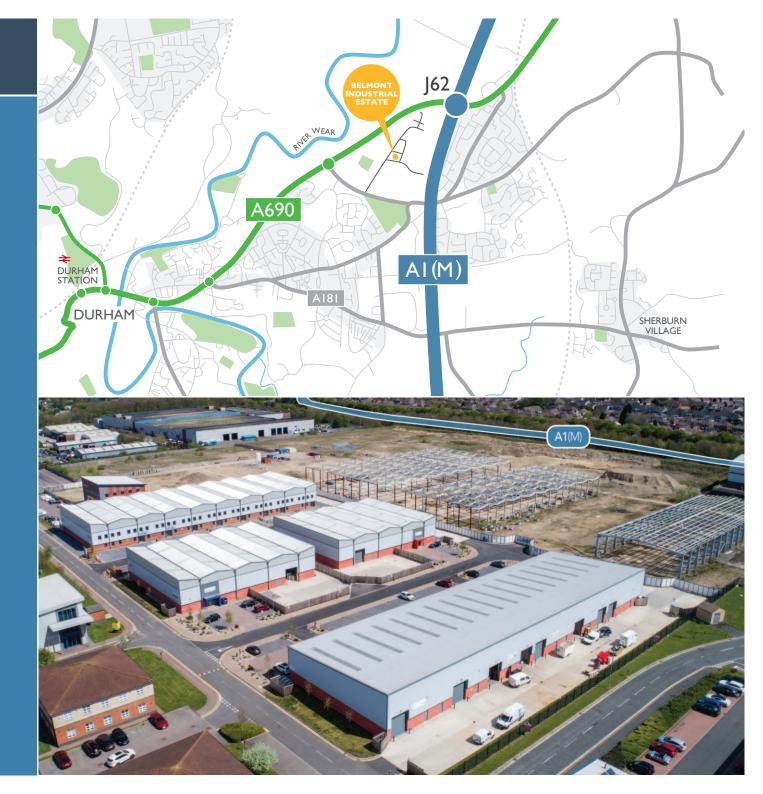

# **LOCATION**

Mandale Park is strategically located close to Junction 62 of the A1(M) with access off the A690 which connects Durham City approximately two miles to the west, with Sunderland approximately eight miles to the east. Newcastle City Centre is approximately 14 miles to the north.

Mandale Park is a well established commercial area with notable occupiers including Durham and Darlington Fire Service Headquarters, Age UK Durham, BHP Law, Home Group and a number of car dealerships including BMW and Mini.

The estate has excellent links to all parts of the region with East coast mainline railway service to London Kings Cross and Edinburgh available at Durham city train station.