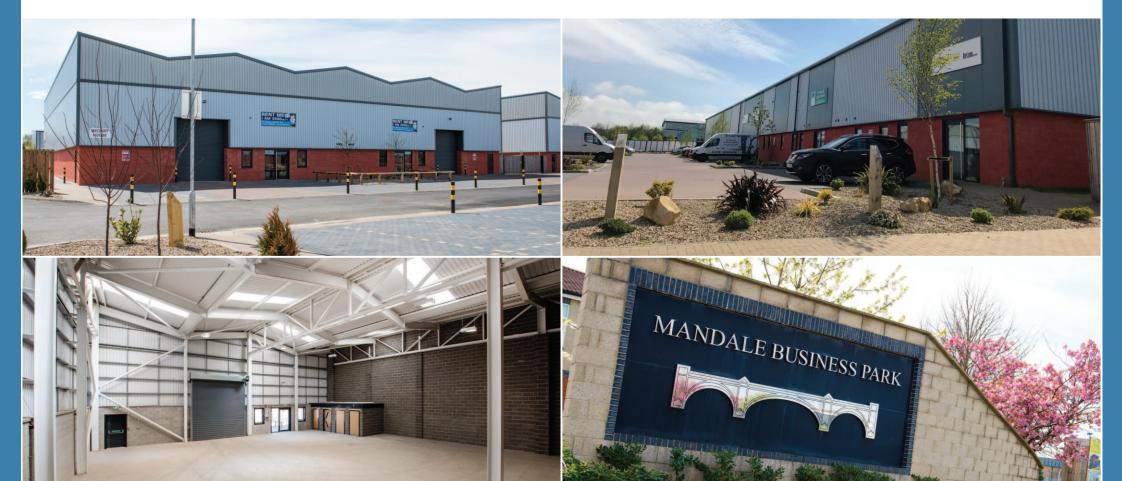

# **MANDALE PARK**

BELMONT IND EST, DURHAM, DH1 1TH

### **DESCRIPTION**

Modern industrial units which can be delivered to suit individual fit-out requirements both internally and externally. Loading facilities, office accommodation, external circulation and yard areas can be tailored to suit occupier requirements.

- High quality industrial units
- Extensive yard areas
- o Minimum 7m eave
- o Bespoke fit-outs available
- Excellent access to A1(M) via Junction 62
- Substantial power supplies available

A basement unit is also available, ideal for new cars or a general storage facility for the retail industry etc. Suitable for 288 vehicles.