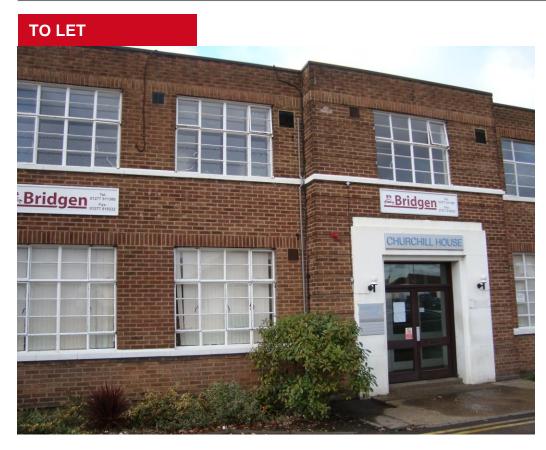

#### **LOCATION**

Churchill House is located at the front of Horndon Industrial Park opposite West Horndon British Rail station.

Communication links are excellent with the A128 intersecting the A127 a mile or so to the north east with the A127 providing direct access to the national motorway network via Junction 29 of the M25 approximately five miles to the west.

#### **DESCRIPTION**

Churchill House is a multi-occupied two storey office complex with brick elevations and single glazed Crittall windows. The available suites provide a mix of open plan and partitioned offices which are heated, carpeted and lit. A shared entrance provides access to the first floor suites.