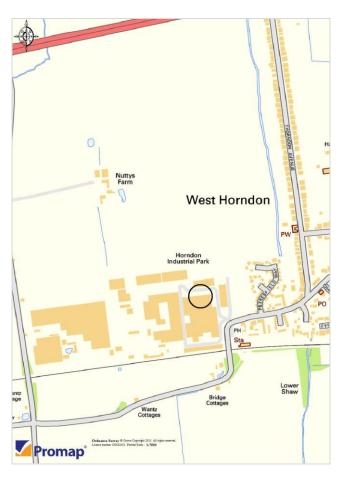

#### **LOCATION**

Churchill House is located at the front of Horndon Industrial Park opposite West Horndon British Rail station.

Communication links are excellent with the A128 intersecting the A127 a mile or so to the north east with the A127 providing direct access to the national motorway network via Junction 29 of the M25 approximately five miles to the west.