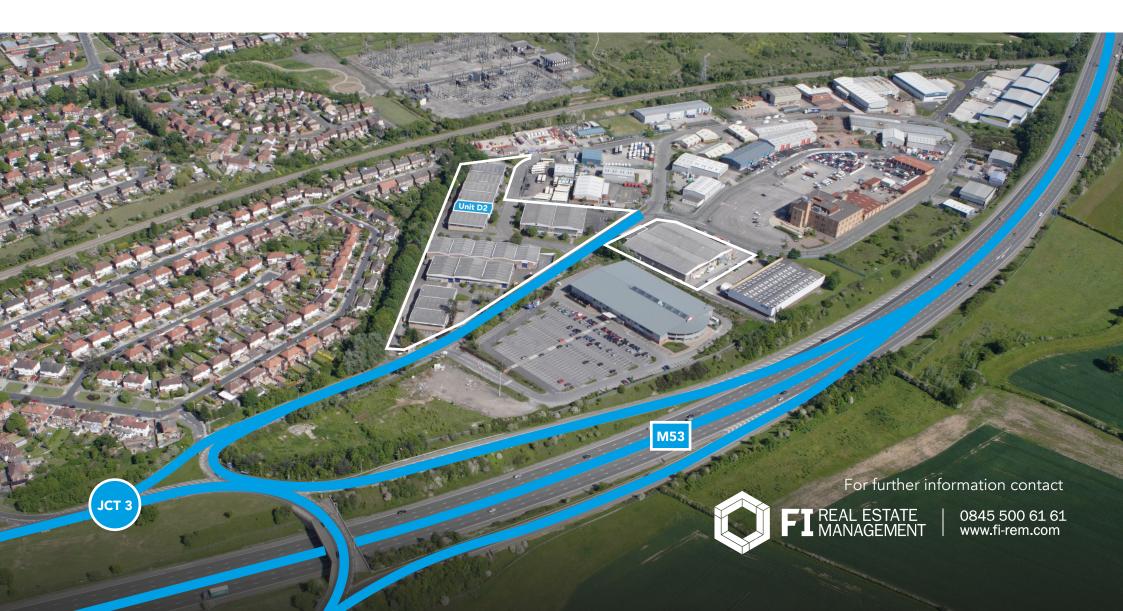

### LOCATION

North Cheshire Trading Estate is located just off Junction 3 of the M53 in Birkenhead, a town within the Metropolitan Borough of Wirral in Merseyside, England.

#### Unit D2

Rent P.A - £22,482 Size - 5,290 sq. ft Status - Available EPC - D - 82 Currently - Refurbished Unit - Last remaining Last remaining unit