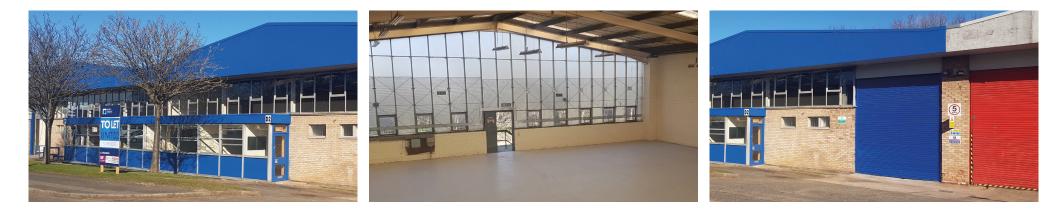

## DESCRIPTION

The development provides a range of trade counter, industrial and warehouse units. The units are of a clear span portal frame construction, being predominantly clad with brickwork.

Each of the units benefits from integral office accommodation, whilst servicing is provided by way of a roller shutter door and car parking is provided to the front of each unit.

#### Unit D2

Rent P.A - £22,482 Size - 5,290 sq. ft Status - Available EPC - D - 82 Currently - Refurbished Unit - Last remaining Last remaining unit