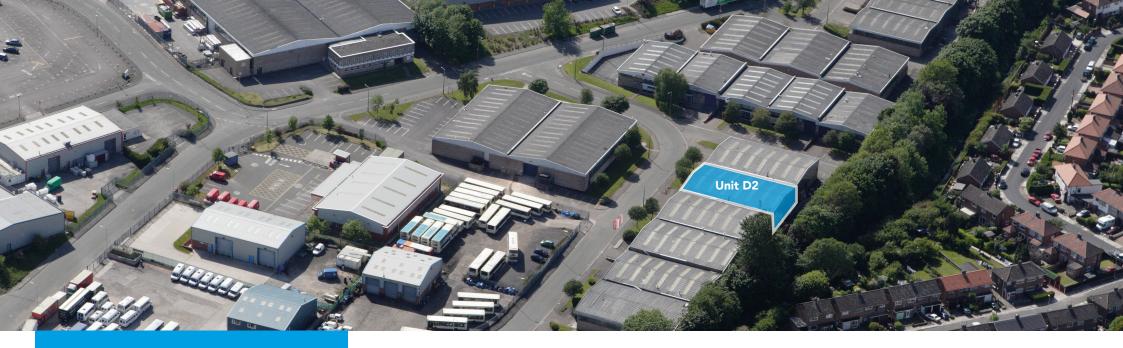

#### Unit D2

Rent P.A - £22,482 Size - 5,290 sq. ft Status - Available EPC - D - 82 Currently - Refurbished Unit - Last remaining Last remaining unit