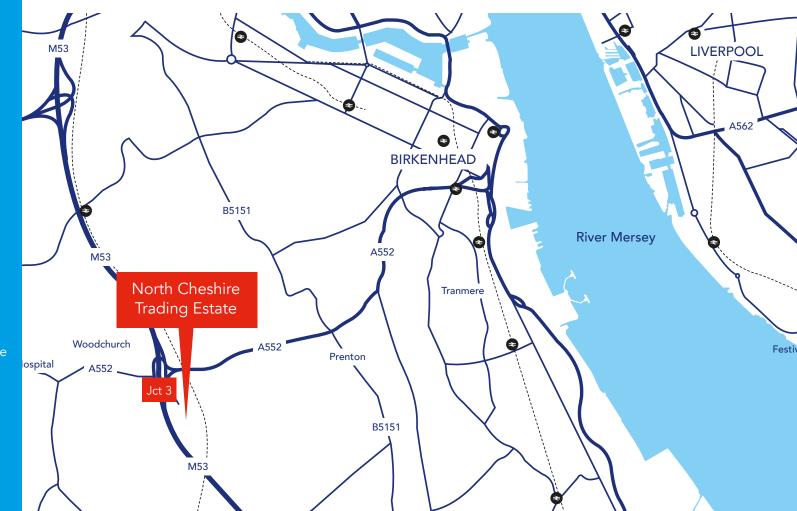

### LOCATION

North Cheshire Trading Estate is located just off Junction 3 of the M53 in Birkenhead, a town within the Metropolitan Borough of Wirral in Merseyside, England.

#### LIVERPOOL

18 minutes drive time (via either tunnel) or 1hr 11 minutes (non tunnel).

CHESTER 26 minutes drive time

LIVERPOOL AIRPORT 38 min drive time (non tunnel route 41 minutes (via either tunnel)

MANCHESTER AIRPORT 40 minute drive time

 $\rightarrow$ 

₹

#

BIRKENHEAD RAILWAY STATION 12 minutes drivetime

BUS 10 minutes walk to Palmwood Close Stop with services to Birkenhead

MOTORWAY M53 J3 1 minutes drivetime M56 J15 14 minute drivetime