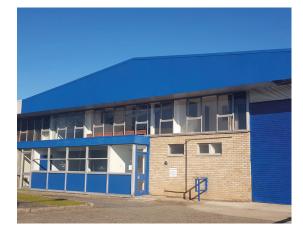

## DESCRIPTION

The development provides a range of trade counter, industrial and warehouse units. The units are of a clear span portal frame construction, being predominantly clad with brickwork.

Each of the units benefits from integral office accommodation, whilst servicing is provided by way of a roller shutter door and car parking is provided to the front of each unit.

#### Unit D2

Rent P.A - £22,482 Size - 5,290 sq. ft Status - Available EPC - D - 82 Currently - Refurbished Unit - Last remaining Last remaining unit