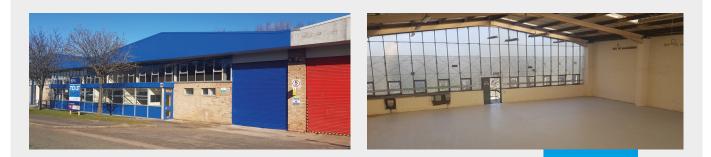

## DESCRIPTION

The development provides a range of trade counter, industrial and warehouse units. The units are of a clear span portal frame construction, being predominantly clad with brickwork.

Each of the units benefits from integral office accommodation, whilst servicing is provided by way of a roller shutter door and car parking is provided to the front of each unit.

#### Unit D2

Rent P.A - £22,482 Size - 5,290 sq. ft Status - Available EPC - D - 82 Currently - Refurbished Unit - Last remaining Last remaining unit