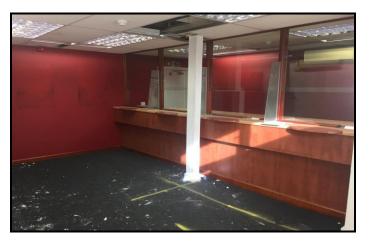

**GENERAL** - The property has previously been used for retail and estate agency purposes, with accommodation laid over ground and first floors.

The ground floor offers great potential to open up the accommodation and take advantage of the property's excellent frontage onto Silver Street.

The property currently provides accommodation measuring in the region of 1,047sq ft.

**SERVICES** - Mains electricity, water, drainage and gas are connected to the property; however all prospective purchasers are advised to check upon the adequacy of these supplies for their own purposes.