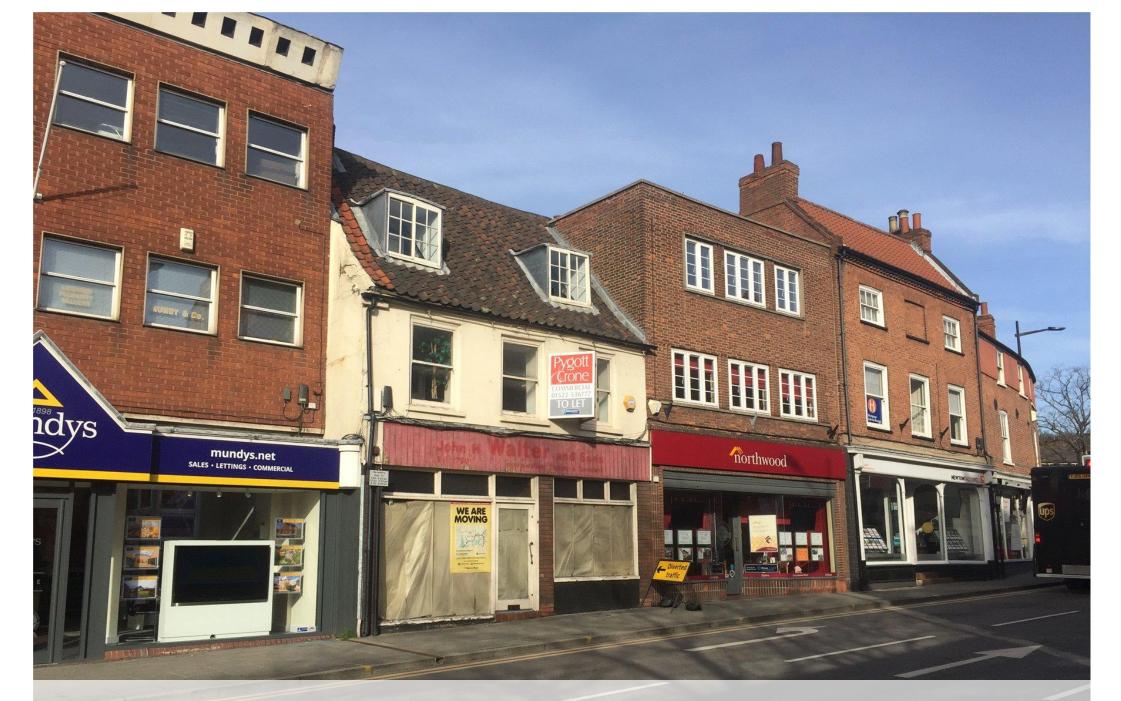

**GENERAL** - The property has previously been used for retail and estate agency purposes, with accommodation laid over ground and first floors.

The ground floor offers great potential to open up the accommodation and take advantage of the property's excellent frontage onto Silver Street.

The property currently provides accommodation measuring in the region of 1,047sq ft.

**SERVICES** - Mains electricity, water, drainage and gas are connected to the property; however all prospective purchasers are advised to check upon the adequacy of these supplies for their own purposes.