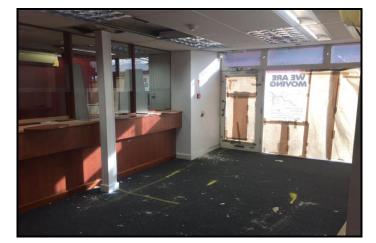

**GENERAL** - The property has previously been used for retail and estate agency purposes, with accommodation laid over ground and first floors.

The ground floor offers great potential to open up the accommodation and take advantage of the property's excellent frontage onto Silver Street.

The property currently provides accommodation measuring in the region of 1,047sq ft.

**SERVICES** - Mains electricity, water, drainage and gas are connected to the property; however all prospective purchasers are advised to check upon the adequacy of these supplies for their own purposes.