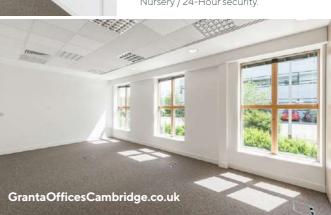

## The Watson Building

- Air conditioning
- Full access raised floor
- Excellent car parking

The entrance lobby and core WCs are being fully refurbished, updated and upgraded to selfcontained unisex cubicles, with facility showers and improved disabled access provision.