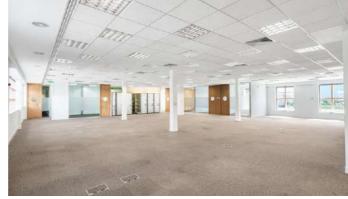

## The Watson Building

- Air conditioning
- Full access raised floor
- Excellent car parking

The entrance lobby and core WCs are being fully refurbished, updated and upgraded to selfcontained unisex cubicles, with facility showers and improved disabled access provision.