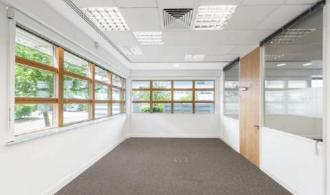

## The Watson Building

- Air conditioning
- Full access raised floor
- Excellent car parking

The entrance lobby and core WCs are being fully refurbished, updated and upgraded to selfcontained unisex cubicles, with facility showers and improved disabled access provision.