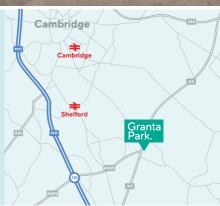

## Location

Granta Park is ideally positioned within the Cambridge Science Cluster and benefits from excellent access by road and rail due to its South Cambridge location. Close to the M11 motorway, it brings Stansted Airport and connections to the North via the A1(M) and the South and West via the M25 within easy reach.