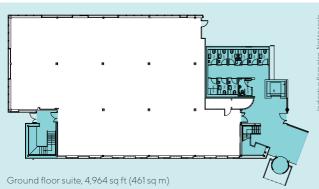

## The Watson Building

- Air conditioning
- Full access raised floor
- Excellent car parking

The entrance lobby and core WCs are being fully refurbished, updated and upgraded to selfcontained unisex cubicles, with facility showers and improved disabled access provision.