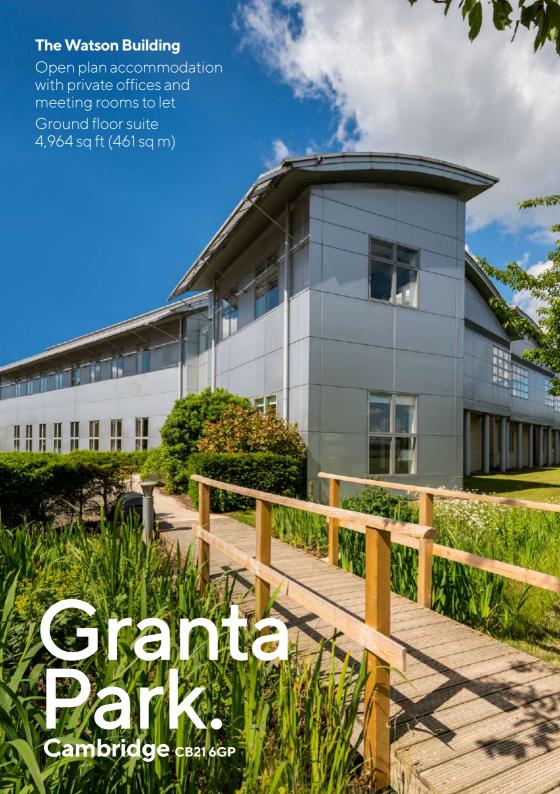

## The Watson Building

- Air conditioning
- Full access raised floor
- Excellent car parking

The entrance lobby and core WCs are being fully refurbished, updated and upgraded to selfcontained unisex cubicles, with facility showers and improved disabled access provision.