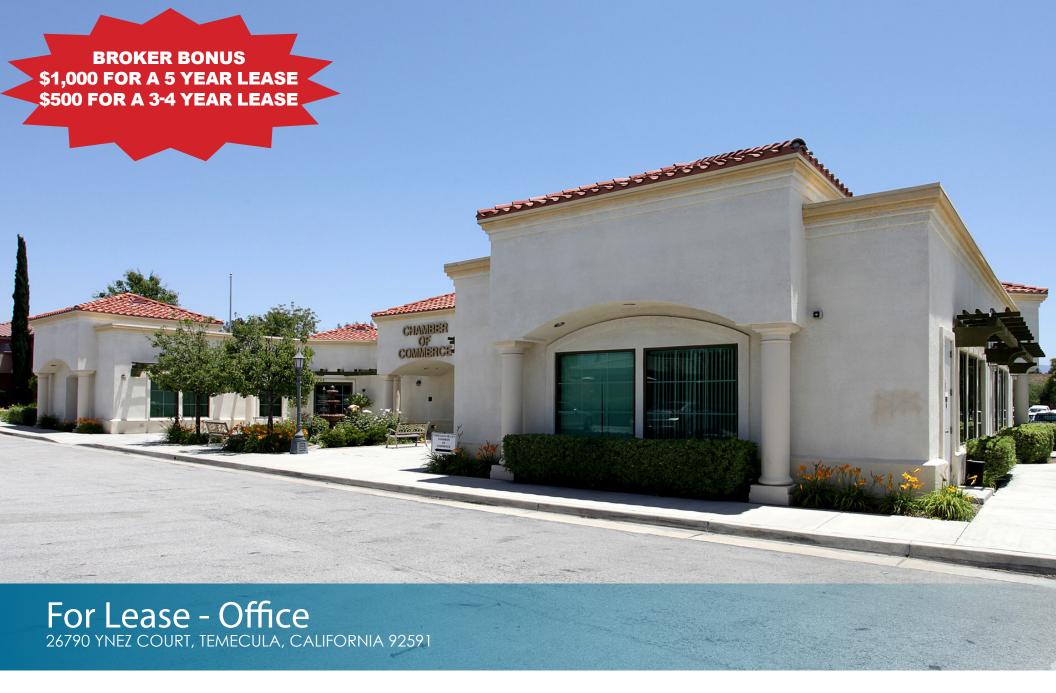

# 26790 Ynez Court, Temecula, CA

#### PROPERTY HIGHLIGHTS

- ±1,838 SF suite with four (4) offices, kitchenette, bathroom and open bullpen
- Month Rate: \$1.85/PSF MG (Tenant responsible for utilities, phone & internet)
- Located adjacent to the Temecula Valley
   Chamber of Commerce with visibility of over 2,000 visitors per month
- Located on Ynez Court, just east of Ynez Road