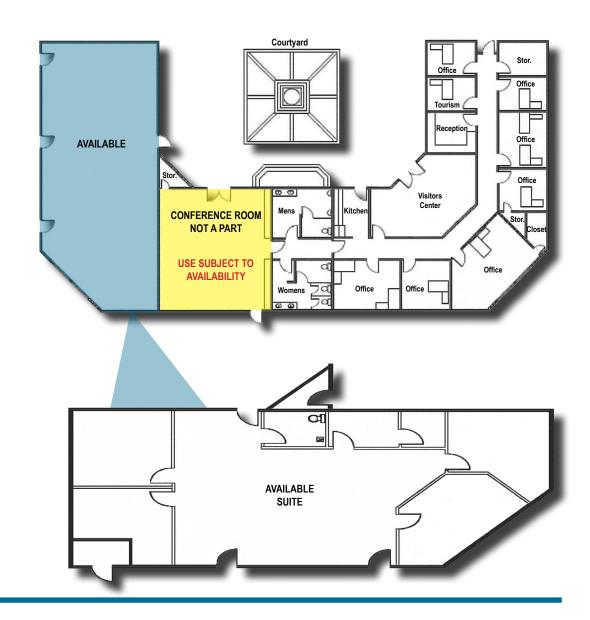

#### PROPERTY HIGHLIGHTS

- ±1,838 SF suite with four (4) offices, kitchenette, bathroom and open bullpen
- Month Rate: \$1.85/PSF MG (Tenant responsible for utilities, phone & internet)
- Located adjacent to the Temecula Valley
   Chamber of Commerce with visibility of over 2,000 visitors per month
- Located on Ynez Court, just east of Ynez Road