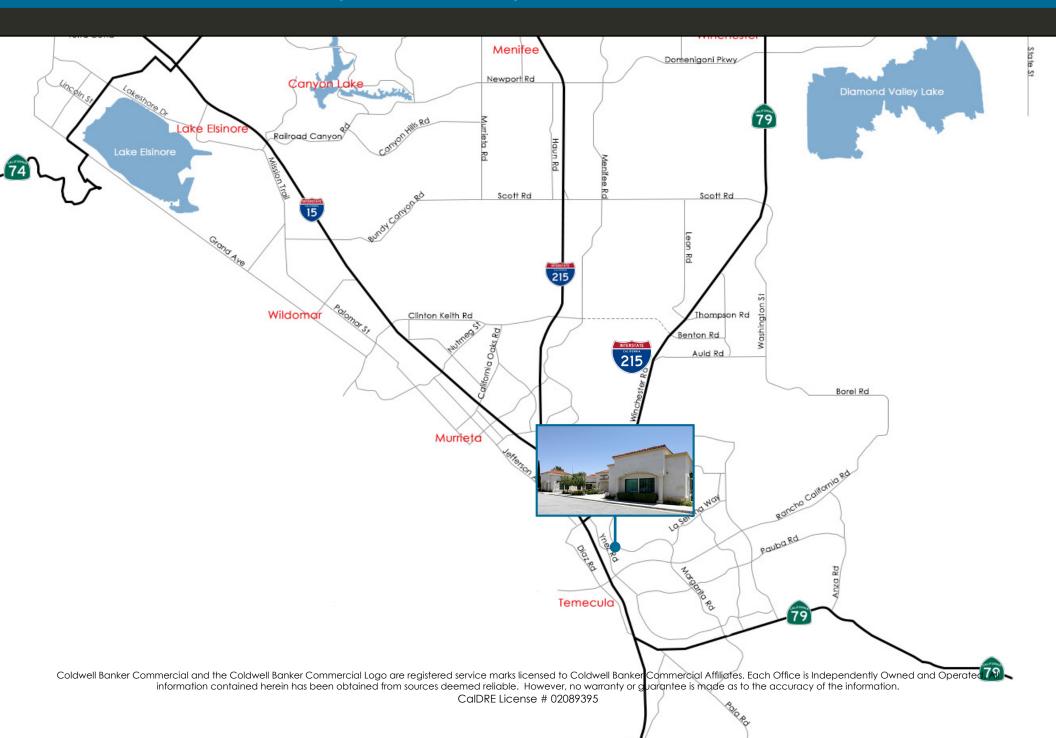

# 26790 Ynez Court, Temecula, CA

#### PROPERTY HIGHLIGHTS

- ±1,838 SF suite with four (4) offices, kitchenette, bathroom and open bullpen
- Month Rate: \$1.85/PSF MG (Tenant responsible for utilities, phone & internet)
- Located adjacent to the Temecula Valley
   Chamber of Commerce with visibility of over 2,000 visitors per month
- Located on Ynez Court, just east of Ynez Road