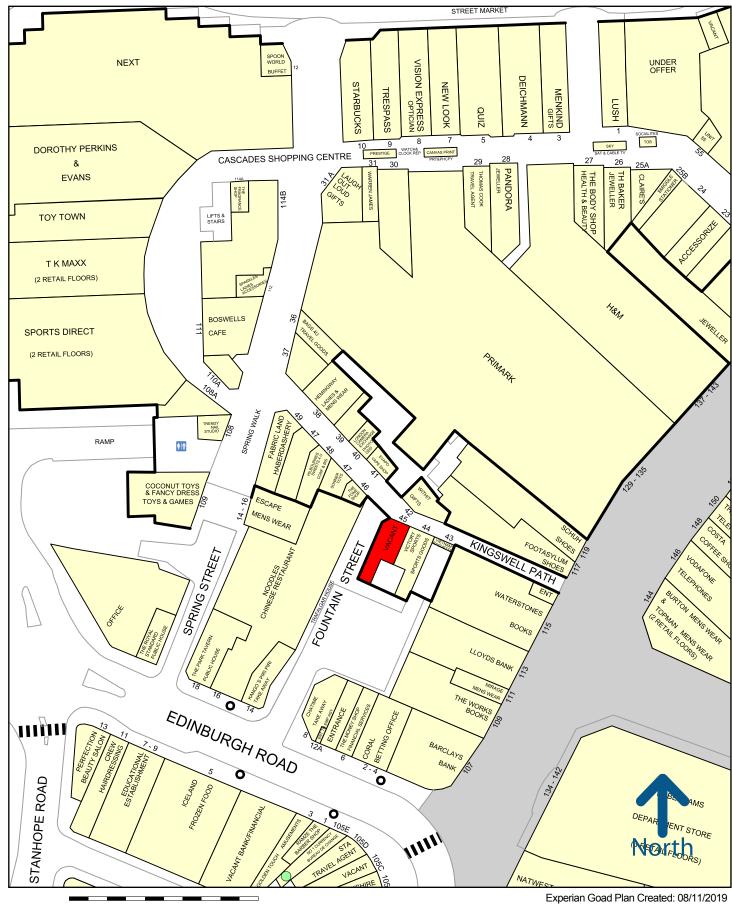

#### **LOCATION**

The Cascades is the predominant shopping centre in Portsmouth city centre, anchored by Primark, H&M and Next. Sports Direct have recently exchanged to take possession of the former BHS and are scheduled to open in Q2 2020. On average the centre receives 9 million visitors annually and is serviced by in excess of 1,000 adjacent car parking spaces.

The shop is located on Kingswell Path close to Footasylum and the entrance to Commercial Road. Other nearby occupiers include Next, TK Maxx, Boswells and Waterstones.