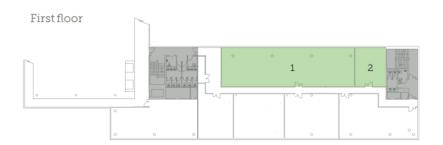

### **Current layout plans**

# **Availability**

| Level                 | Sq ft | Sq m |
|-----------------------|-------|------|
| First Floor – Suite 1 | 2,073 | 193  |
| First Floor – Suite 2 | 487   | 45   |
| Total                 | 2,560 | 238  |