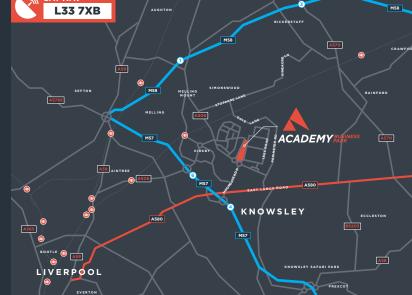

Academy Business Park is located on one of the main arterial routes which connects Liverpool to Manchester. Junction 4 of the M57 is a three minute drive from the park, allowing access to the M62 in under 10 minutes and M6 in just 15 minutes.

HOME TO OVER **600 BUSINESSES** AND BENEFITS FROM EASY **ACCESS** TO **THE EAST LANCASHIRE** ROAD (A580), M57 AND THE WIDER **MOTORWAY** 

**NETWORK** 

LEES ROAD KNOWSLEY LIVERPOOL L33 7XB

WWW.ACADEMYBUSINESSPARK.CO.UK