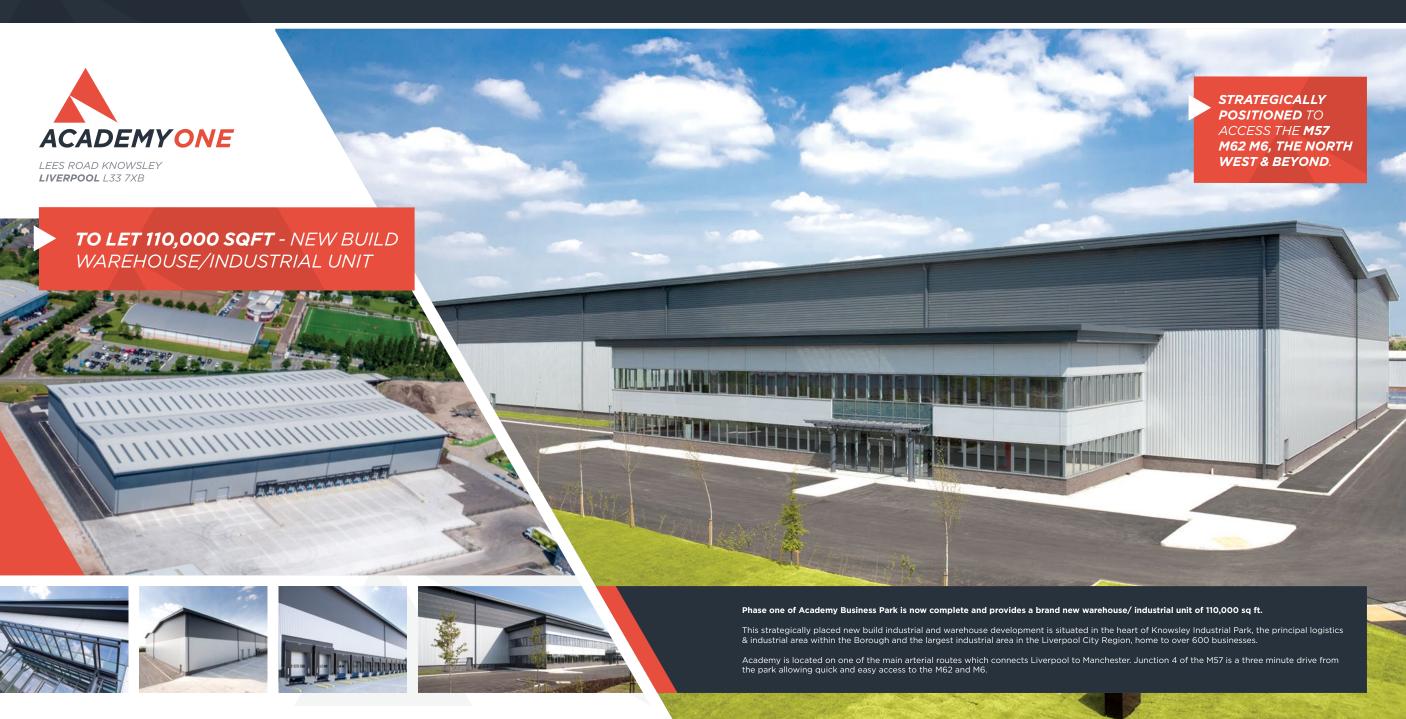

LEES ROAD KNOWSLEY LIVERPOOL L33 7XB

WWW.ACADEMYBUSINESSPARK.CO.UK

TO LET 110,000 SQFT - NEW BUILD WAREHOUSE/INDUSTRIAL UNIT

LEES ROAD KNOWSLEY LIVERPOOL L33 7XB

Winner of the Commercial Development of the Year at the Knowsley Business Awards, the Business Park presents a prestigious opportunity to acquire new

Providing two units each of 110,000 Sq ft, Academy One is available immediately and can be occupied in a short timeframe as might be required by an occupier. A further unit, Academy Two, is available on a built to suit basis allowing bespoke requirements to be accommodated. Additional land provides opportunities for expansion subject to negotiation.

Academy Business Park is located on one of the main arterial routes which connects Liverpool to Manchester. Junction 4 of the M57 is a three minute drive from the park, allowing access to the M62 in under 10 minutes and M6 in just 15 minutes.