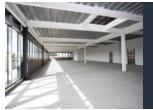

#### Office

- 2 storey office/amenities block
- Raised access floor at first floor
- Double glazing curtain walls & windows
- LG3 lighting
- Male, female and DDA compliant toilets
- Mass-fired central heating
- Suspended ceilings
- Carpet tiles