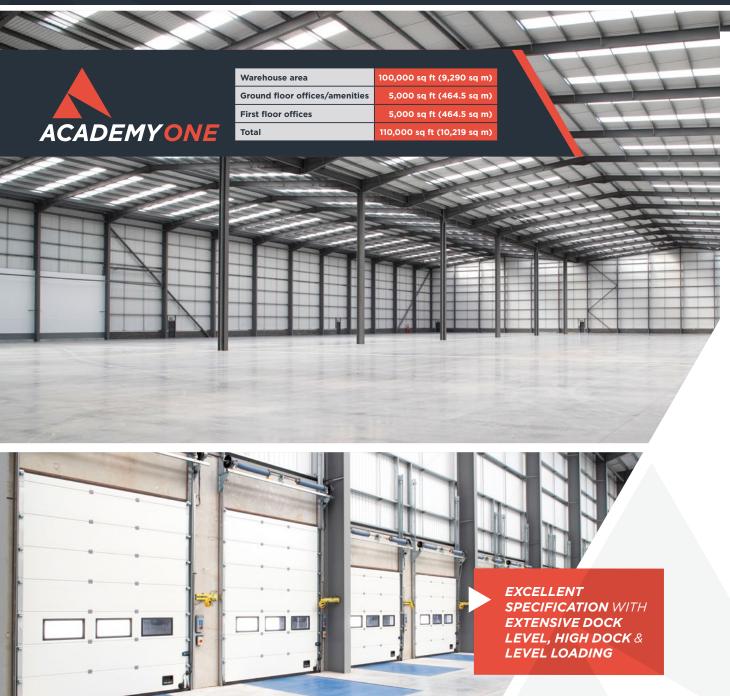

#### Office

- 2 storey office/amenities block
- Raised access floor at first floor
- Double glazing curtain walls & windows
- LG3 lighting
- Male, female and DDA compliant toilets
- Mass-fired central heating
- Suspended ceilings
- Carpet tiles