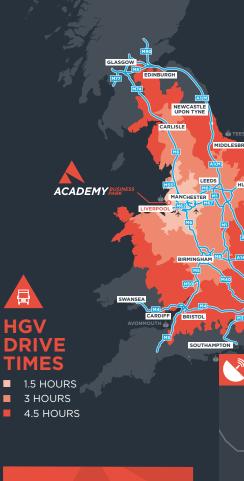

## **DRIVE TIMES**

| Liverpool Euro Rail Terminal (Seaforth)    | 7 miles   |
|--------------------------------------------|-----------|
| Liverpool Freeport Terminal (Bootle)       | 7 miles   |
| Liverpool Ferry Terminals (Princes Parade) | 8 miles   |
| Liverpool City Centre                      | 9 miles   |
| Liverpool John Lennon Airport              | 15 miles  |
| Warrington                                 | 19 miles  |
| Manchester City Centre                     | 33 miles  |
| Manchester Airport                         | 36 miles  |
| Chester                                    | 36 miles  |
| Cardiff                                    | 201 miles |
| Glasgow                                    | 212 miles |
| London                                     | 212 miles |
|                                            |           |