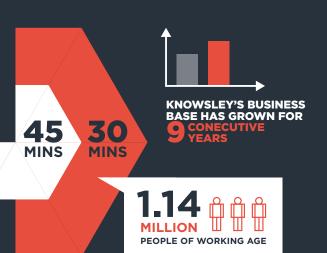

### **DEMOGRAPHICS**

PEOPLE OF WORKING AGE

HOME TO 3,700 BUSINESSES INCLUDING BIG NAMES LIKE AROUND JAGUAR LAND ROVER, QVC AND MATALAN