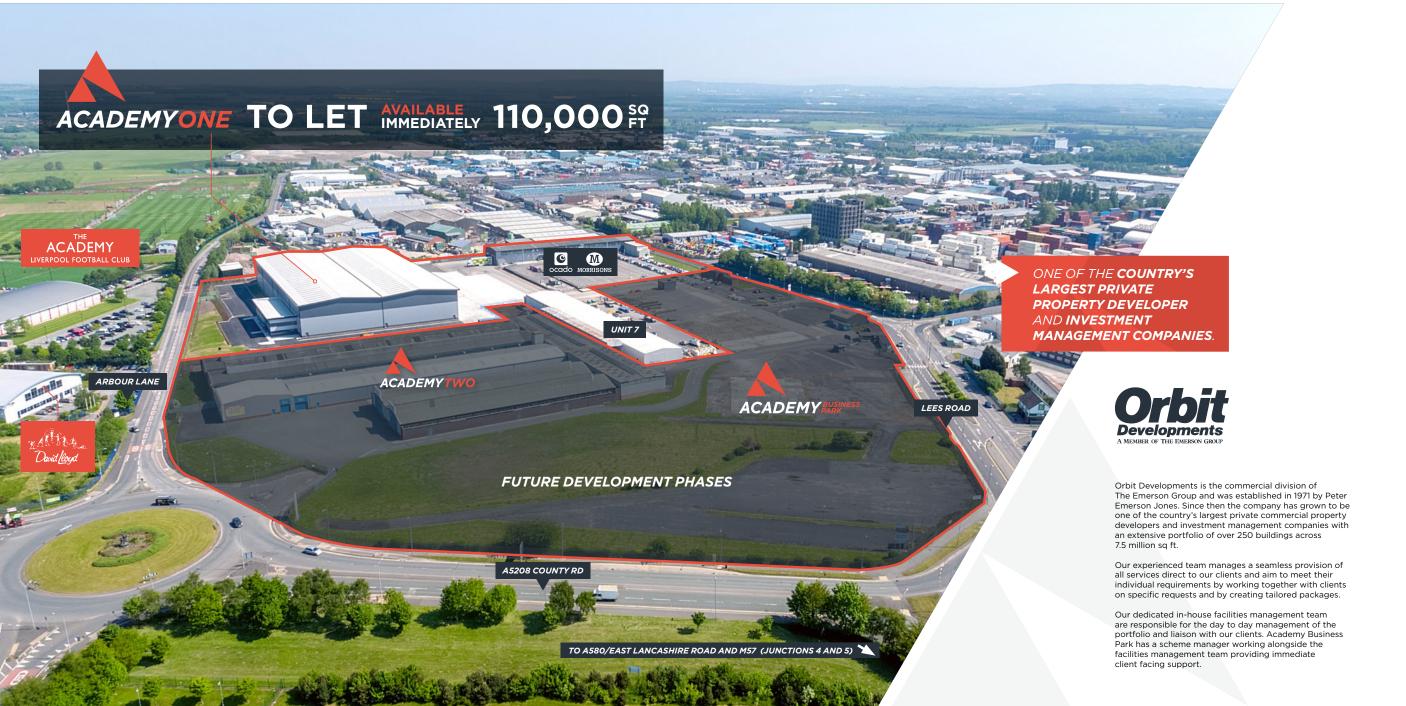

LEES ROAD KNOWSLEY LIVERPOOL L33 7XB

WWW.ACADEMYBUSINESSPARK.CO.UK

TO LET 110,000 SQFT - NEW BUILD WAREHOUSE/INDUSTRIAL UNIT

LEES ROAD KNOWSLEY LIVERPOOL L33 7XB

Winner of the Commercial Development of the Year at the Knowsley Business Awards, the Business Park presents a prestigious opportunity to acquire new

Providing two units each of 110,000 Sq ft, Academy One is available immediately and can be occupied in a short timeframe as might be required by an occupier. A further unit, Academy Two, is available on a built to suit basis allowing bespoke requirements to be accommodated. Additional land provides opportunities for expansion subject to negotiation.

Future Phases will see Academy develop further into a premier business park location and expressions of interest are invited in relation to both Phase 2 and other occupier development enquiries.

Lease Terms The premises are available on a new lease to be agreed.

### LOCATION

Knowsley is a well-established business location that has attracted a wide range of companies such as QVC, Makro, Matalan and Vertex - along with leisure provider David Lloyd Health Clubs and Liverpool Football Club's Academy, which adjoin the Academy Business Park site.

Academy Business Park is located on one of the main arterial routes which connects Liverpool to Manchester. Junction 4 of the M57 is a three minute drive from the park, allowing access to the M62 in under 10 minutes and M6 in just 15 minutes.