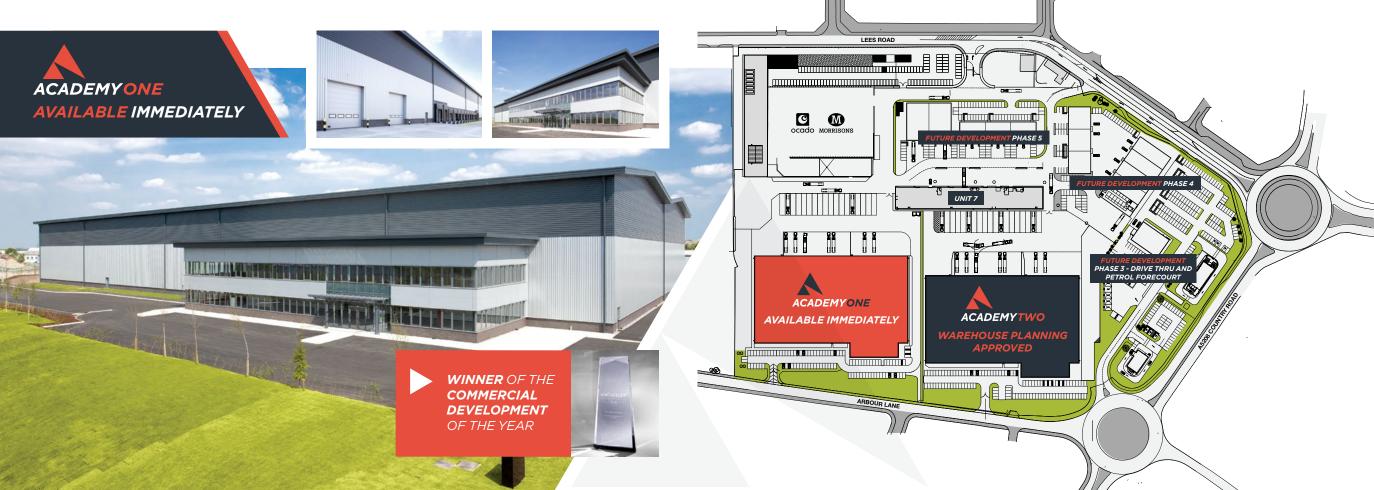

LEES ROAD KNOWSLEY LIVERPOOL L33 7XB

WWW.ACADEMYBUSINESSPARK.CO.UK

TO LET 110,000 SQFT - NEW BUILD WAREHOUSE/INDUSTRIAL UNIT

LEES ROAD KNOWSLEY LIVERPOOL L33 7XB

Winner of the Commercial Development of the Year at the Knowsley Business Awards, the Business Park presents a prestigious opportunity to acquire new

Providing two units each of 110,000 Sq ft, Academy One is available immediately and can be occupied in a short timeframe as might be required by an occupier. A further unit, Academy Two, is available on a built to suit basis allowing bespoke requirements to be accommodated. Additional land provides opportunities for expansion subject to negotiation.

Future Phases will see Academy develop further into a premier business park location and expressions of interest are invited in relation to both Phase 2 and other occupier development enquiries.

Lease Terms The premises are available on a new lease to be agreed.