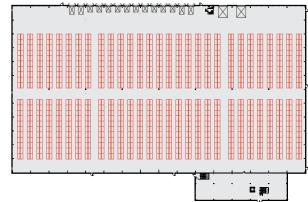

## 19,488 Pallet Locations

Illustrative racking specifications; Narrow isle (1.8m aisles) 19,488 pallet locations