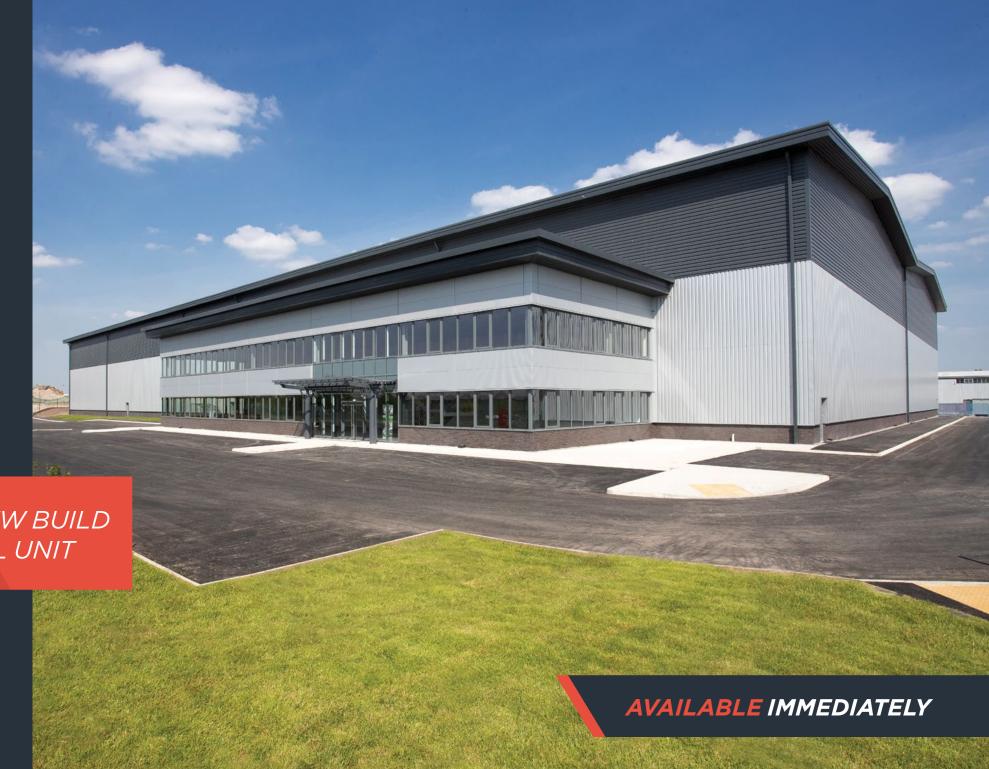

LEES ROAD KNOWSLEY LIVERPOOL L33 7XB

WWW.ACADEMYBUSINESSPARK.CO.UK

TO LET 110,000 SQFT - NEW BUILD WAREHOUSE/INDUSTRIAL UNIT

LEES ROAD KNOWSLEY LIVERPOOL L33 7XB

Winner of the Commercial Development of the Year at the Knowsley Business Awards, the Business Park presents a prestigious opportunity to acquire new

Providing two units each of 110,000 Sq ft, Academy One is available immediately and can be occupied in a short timeframe as might be required by an occupier. A further unit, Academy Two, is available on a built to suit basis allowing bespoke requirements to be accommodated. Additional land provides opportunities for expansion subject to negotiation.