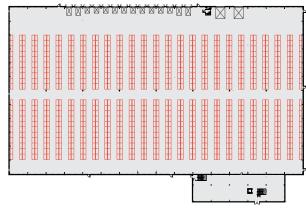

## 19,488 Pallet Locations

Illustrative racking specifications; Narrow isle (1.8m aisles) 19,488 pallet locations