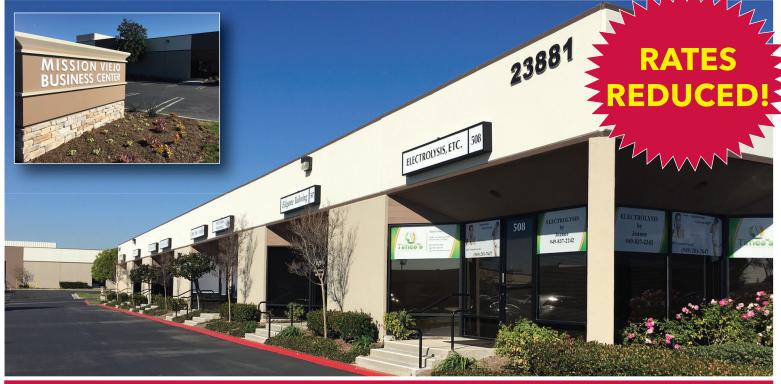

# MISSION VIEJO SINESS

### NEW REDUCED LEASE RATES! STARTING FROM \$0.80 PSF FOR 3 MONTHS WITH MINIMUM 37-MONTH LEASE

### **FEATURES**

- High-image business park
- Office & warehouse suites available
- Surface free parking, 2:1,000
- 100 amp power
- 14' clearance
- Prominent signage
- Ground level loading
- Major street frontage