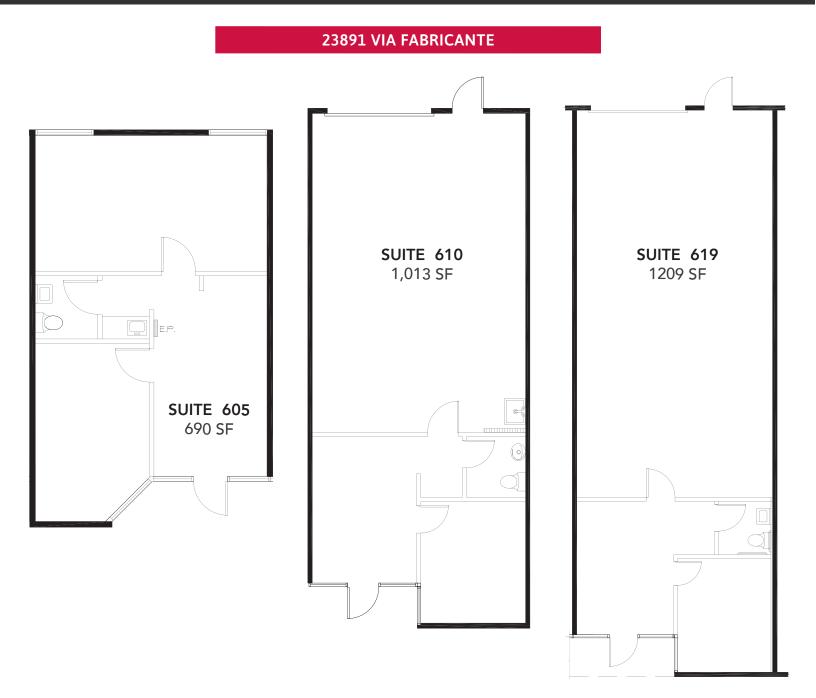

### MISSION VIEJO BUSINESS C E N T E R

| PROJECT AVAILABILITY                 |       |          |           |                    |                      |
|--------------------------------------|-------|----------|-----------|--------------------|----------------------|
| ADDRESS                              | SUITE | SIZE     | RATE      | OFFICE SIZE        | COMMENTS             |
| 23831 Via Fabricante                 | 301   | 5,937 SF | \$1.55 MG | 691 SF             | Available in 30 Days |
| 23891 Via Fabricante                 | 605   | 690 SF   | \$1.90 MG | 100% Office/Retail | Available 10/15/2021 |
| 23891 Via Fabricante                 | 610   | 1,013 SF | \$1.60 MG | 300 SF             | Available Now        |
| 23891 Via Fabricante                 | 619   | 1,209 SF | \$1.60 MG | 335 SF             | Available 11/15/2021 |
| CAM Expenses Estimated at \$0.26 PSF |       |          |           |                    |                      |