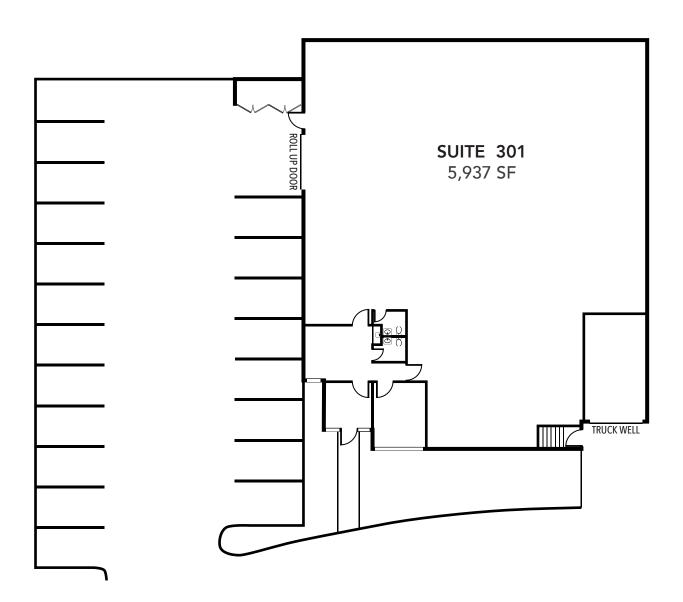

### MISSION VIEJO BUSINESS C E N T E R

| PROJECT AVAILABILITY                 |       |          |           |                    |                      |
|--------------------------------------|-------|----------|-----------|--------------------|----------------------|
| ADDRESS                              | SUITE | SIZE     | RATE      | OFFICE SIZE        | COMMENTS             |
| 23831 Via Fabricante                 | 301   | 5,937 SF | \$1.55 MG | 691 SF             | Available in 30 Days |
| 23891 Via Fabricante                 | 605   | 690 SF   | \$1.90 MG | 100% Office/Retail | Available 10/15/2021 |
| 23891 Via Fabricante                 | 610   | 1,013 SF | \$1.60 MG | 300 SF             | Available Now        |
| 23891 Via Fabricante                 | 619   | 1,209 SF | \$1.60 MG | 335 SF             | Available 11/15/2021 |
| CAM Expenses Estimated at \$0.26 PSF |       |          |           |                    |                      |

### 23831 VIA FABRICANTE

All information furnished regarding property for sale, rental or financing is from sources deemed reliable, but no warranty or representation is made to the accuracy thereof and same is submitted to errors, omissions, change of price, rental or other conditions prior to sale, lease or financing or withdrawal without notice. No liability of any kind is to be imposed on the broker herein.