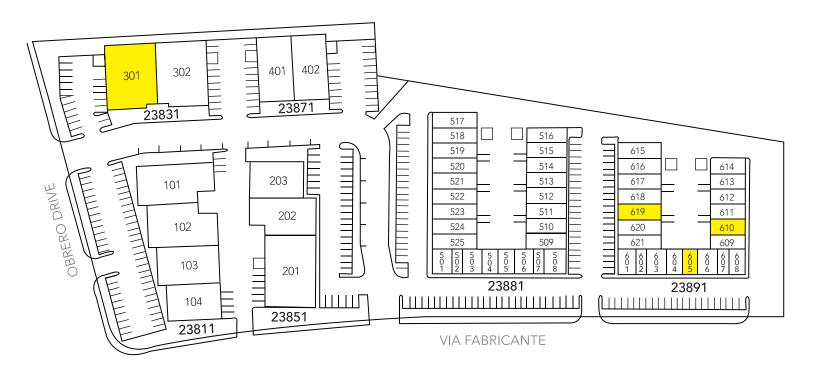

### MISSION VIEJO BUSINESS C E N T E R

| PROJECT AVAILABILITY                 |       |          |           |                    |                      |
|--------------------------------------|-------|----------|-----------|--------------------|----------------------|
| ADDRESS                              | SUITE | SIZE     | RATE      | OFFICE SIZE        | COMMENTS             |
| 23831 Via Fabricante                 | 301   | 5,937 SF | \$1.55 MG | 691 SF             | Available in 30 Days |
| 23891 Via Fabricante                 | 605   | 690 SF   | \$1.90 MG | 100% Office/Retail | Available 10/15/2021 |
| 23891 Via Fabricante                 | 610   | 1,013 SF | \$1.60 MG | 300 SF             | Available Now        |
| 23891 Via Fabricante                 | 619   | 1,209 SF | \$1.60 MG | 335 SF             | Available 11/15/2021 |
| CAM Expenses Estimated at \$0.26 PSF |       |          |           |                    |                      |

### 23831 VIA FABRICANTE

All information furnished regarding property for sale, rental or financing is from sources deemed reliable, but no warranty or representation is made to the accuracy thereof and same is submitted to errors, omissions, change of price, rental or other conditions prior to sale, lease or financing or withdrawal without notice. No liability of any kind is to be imposed on the broker herein.