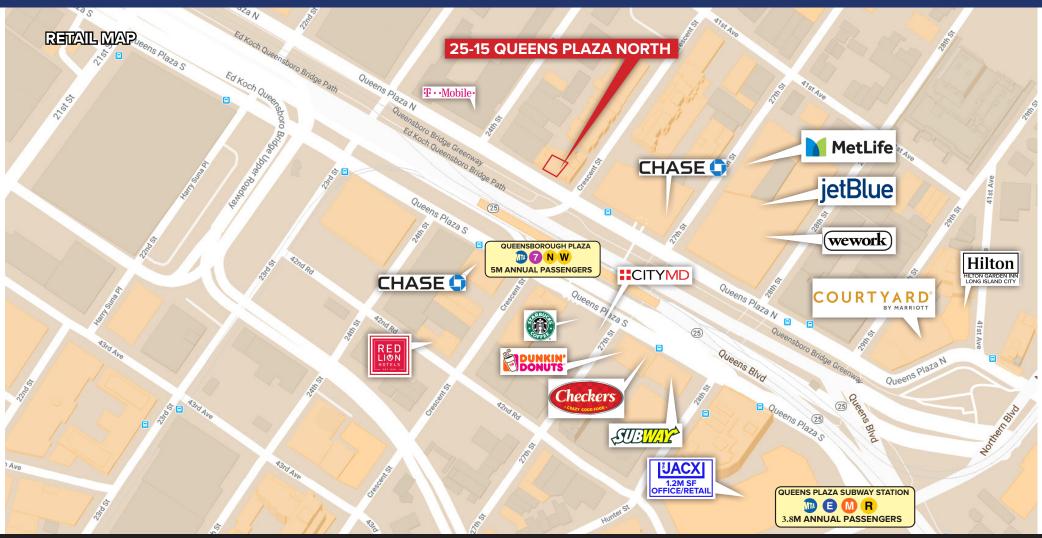

#### **AREA TENANTS:**

## PROPERTY INFORMATION

SIZE: UP TO 2,410 SF

**CROSS STREET:** CRESCENT STREET

POSSESSION: **DELIVERY: IMMEDIATE** 

**ASKING PRICE: CALL FOR PRICING** 

**COMMENTS:** 

PRIME LONG ISLAND CITY

• CLOSE PROXIMITY TO SUBWAY 4.5M PASSENGERS ANNUALLY 7 N W