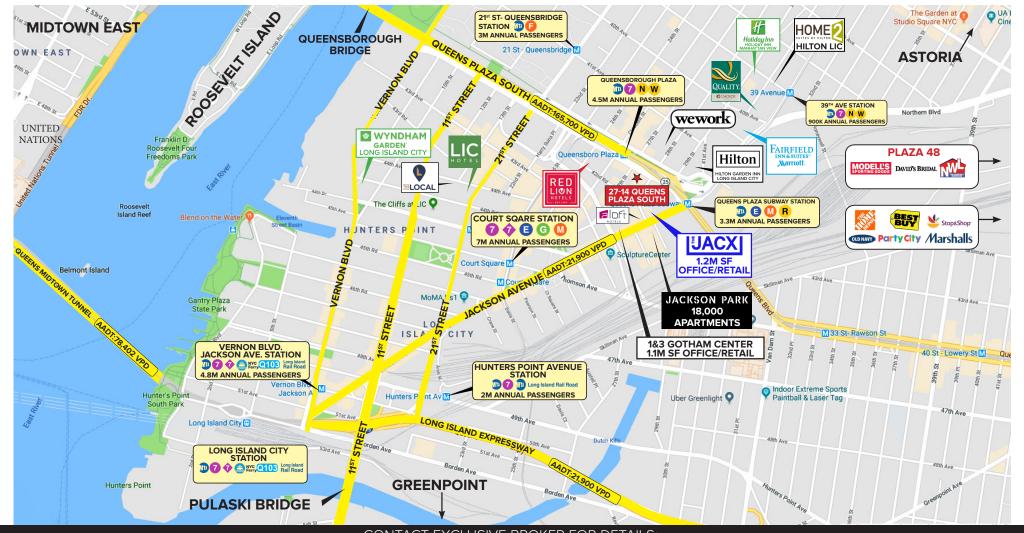

**AREA MAP** 

24-15 QUEENS PLAZA NORTH | LONG ISLAND CITY, NY 11101

CONTACT EXCLUSIVE BROKER FOR DETAILS: