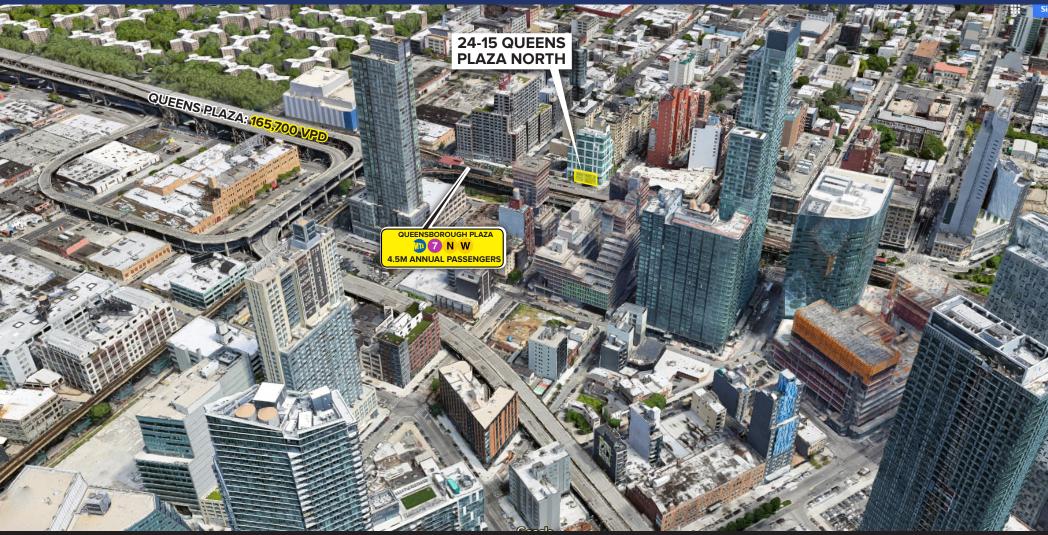

24-15 QUEENS PLAZA NORTH | LONG ISLAND CITY, NY 11101

CONTACT EXCLUSIVE BROKER FOR DETAILS:

## PROPERTY INFORMATION

SIZE: UP TO 2,410 SF

**CROSS STREET:** CRESCENT STREET

POSSESSION: **DELIVERY: IMMEDIATE** 

**ASKING PRICE: CALL FOR PRICING** 

**COMMENTS:** 

PRIME LONG ISLAND CITY

• CLOSE PROXIMITY TO SUBWAY 4.5M PASSENGERS ANNUALLY 7 N W