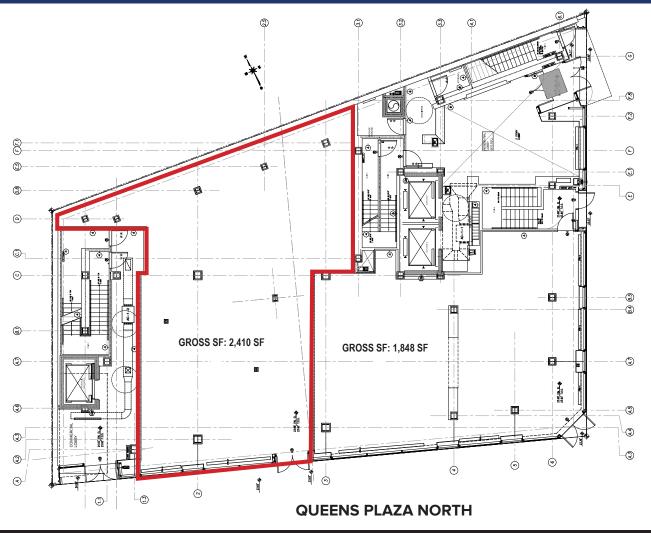

24-15 QUEENS PLAZA NORTH | LONG ISLAND CITY, NY 11101

**FLOOR PLAN** 

**CRESCENT STREET** 

CONTACT EXCLUSIVE BROKER FOR DETAILS:

## PROPERTY INFORMATION

SIZE: UP TO 2,410 SF

**CROSS STREET:** CRESCENT STREET

POSSESSION: **DELIVERY: IMMEDIATE** 

**ASKING PRICE: CALL FOR PRICING** 

**COMMENTS:** 

PRIME LONG ISLAND CITY

• CLOSE PROXIMITY TO SUBWAY 4.5M PASSENGERS ANNUALLY 7 N W