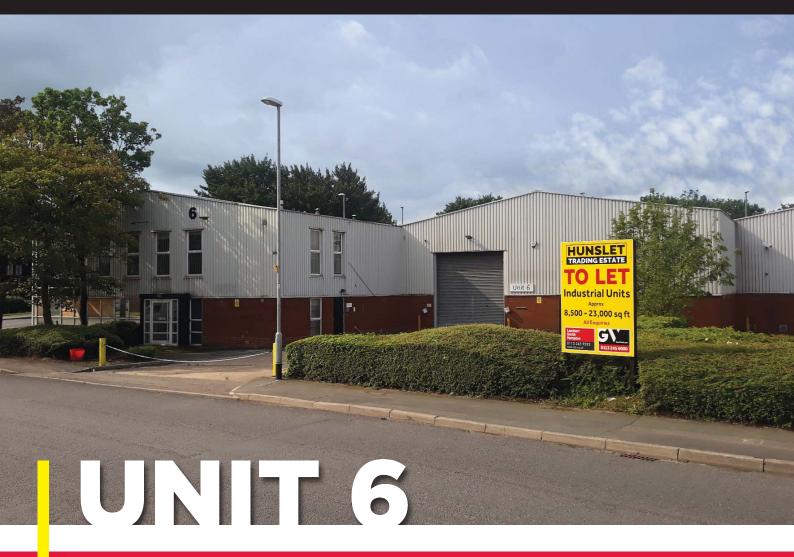

# UNIT 6

#### DESCRIPTION

The property comprises an industrial/ warehouse unit which benefits from the following specification;

- To be fully refurbished
- Highly prominent corner unit fronting onto Low Road (A639)
- Self contained yard and loading area with the potential to be secured
- High quality office accommodation