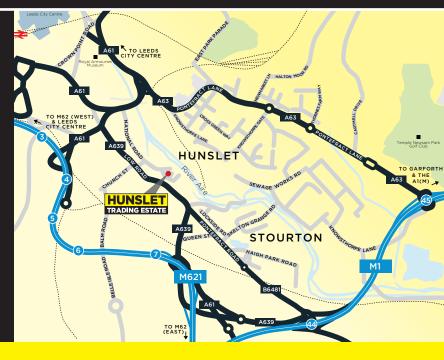

#### LOCATION

Hunslet Trading Estate is situated in an established and popular industrial location on the outskirts of Leeds City Centre.

The estate is strategically located circa 1 mile from Junctions 4, 5 and 7 of the M621 Motorway and just over 1.5 miles from both Leeds City Centre and Junction 44 of the M1 Motorway.

The estate itself is accessed off Severn Way, which is just off Low Road (A639).