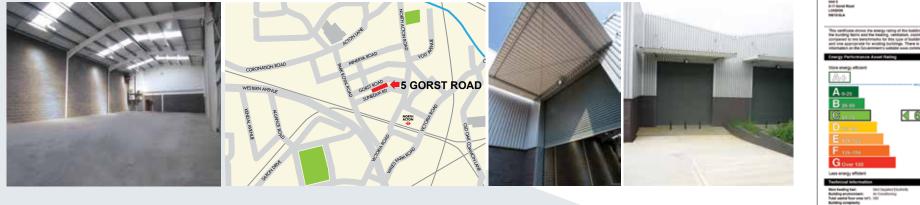

### **AMENITIES**

- · Height to underside of purlin 6.8m
- Floor loading 50 Kn/sm in warehouse and 5 Kn/sm offices
- · Electrically powered loading door
- · Stainless steel/glass canopied entrance
- · Fully fitted air conditioned offices
- · High bay warehouse lighting
- High level of insulation
- Three phase 100 amp electricity
- Front car parking spaces
- · Rear secure loading yard
- · Cycle racks and bin store

### LOCATION

Unit 5 Gorst Road is conveniently situated in a strategic location in central Park Royal with access from Chase Road and Park Royal Road both providing access to the A40 Western Avenue to Central London and the A406 North Circular. M40 and M25 motorways to the west. North Acton (Central Line) underground station is approximately 5 minutes walk from the unit.