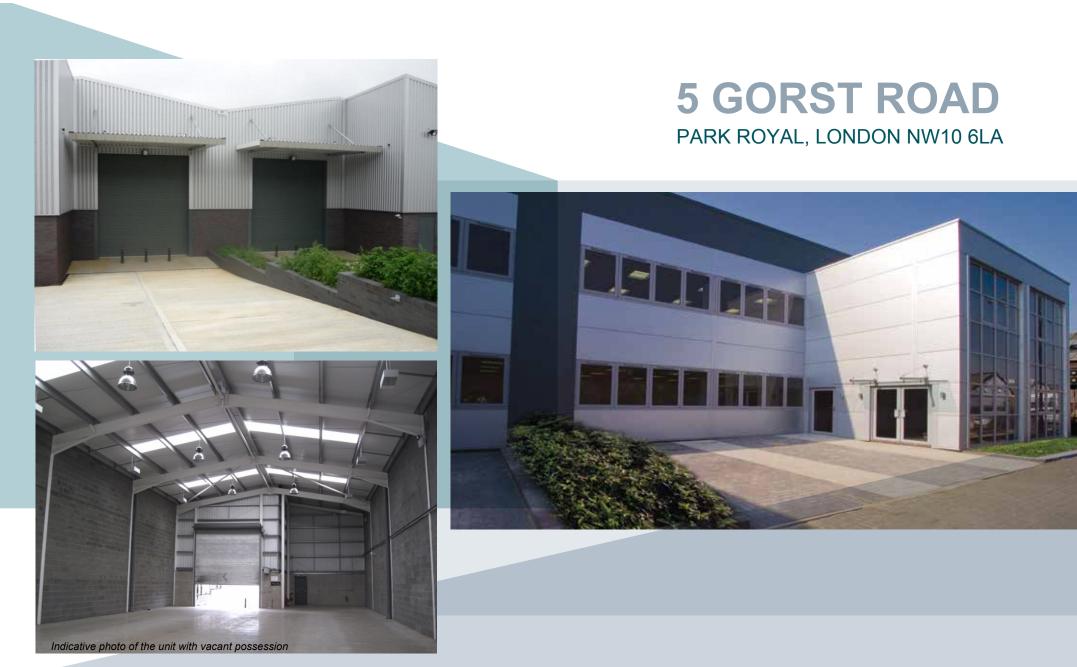

Modern High Specification Warehouse/Light Industrial Unit - with Gated Yard 6,426 sq ft (597 sq m) - **TO LET** 

### DESCRIPTION

THE PREMISES BENEFIT FROM FRONTAGES TO BOTH GORST ROAD AND SUNBEAM ROAD AND COMPRISES A MODERN HIGH SPECIFICATION INDUSTRIAL/WAREHOUSE UNIT INCORPORATING ATTRACTIVE AIR CONDITIONED OFFICES. A SECURE YARD AREA WITH EXCELLENT LOADING/

UNLOADING AND PARKING FACILITIES.

### **AMENITIES**

- · Height to underside of purlin 6.8m
- Floor loading 50 Kn/sm in warehouse and 5 Kn/sm offices
- · Electrically powered loading door
- · Stainless steel/glass canopied entrance
- · Fully fitted air conditioned offices
- · High bay warehouse lighting
- High level of insulation
- Three phase 100 amp electricity
- Front car parking spaces
- · Rear secure loading yard
- · Cycle racks and bin store