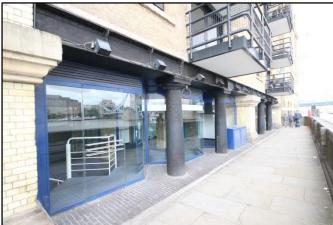

## **DESCRIPTION:**

The available space is on the ground and lower ground floor of this riverside, brick built, listed Victorian Wharf. The ground floor, is primarily open plan with two glass partitioned meeting rooms, kitchenette, storage/printing/server room, male and female WC. The demised space has entrances on two sides, one on to Shad Thames and one on to the river side of the building. There is a light well/staircase providing natural light to the lower ground, which has partitioned meeting rooms. Both floors have air conditioning, carpeted flooring, exposed brickwork and perimeter trunking.