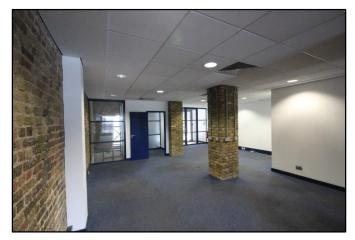

## **DESCRIPTION:**

The available space is on the ground and lower ground floor of this riverside, brick built, listed Victorian Wharf. The ground floor, is primarily open plan with two glass partitioned meeting rooms, kitchenette, storage/printing/server room, male and female WC. The demised space has entrances on two sides, one on to Shad Thames and one on to the river side of the building. There is a light well/staircase providing natural light to the lower ground, which has partitioned meeting rooms. Both floors have air conditioning, carpeted flooring, exposed brickwork and perimeter trunking.