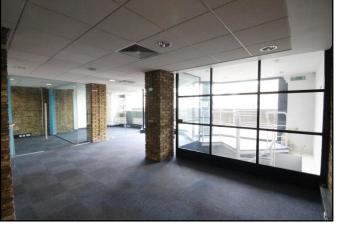

## **DESCRIPTION:**

The available space is on the ground and lower ground floor of this riverside, brick built, listed Victorian Wharf. The ground floor, is primarily open plan with two glass partitioned meeting rooms, kitchenette, storage/printing/server room, male and female WC. The demised space has entrances on two sides, one on to Shad Thames and one on to the river side of the building. There is a light well/staircase providing natural light to the lower ground, which has partitioned meeting rooms. Both floors have air conditioning, carpeted flooring, exposed brickwork and perimeter trunking.