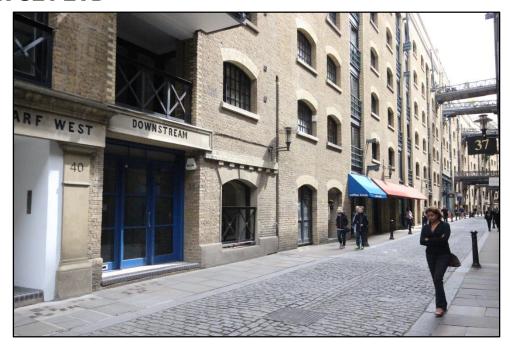

## LOCATION:

The property fronts the River Thames with views of Tower Bridge and also fronts the prestigious Shad Thames. Being within the infamous Butlers Wharf estate there are various restaurants and bars in the immediate vicinity such as The Chop House and Le Pont de la Tour. There are also good transport links being within walking distance of London Bridge Station (Overground, Jubilee, Northern Lines) and Tower Hill (Circle, District, Northern Line).