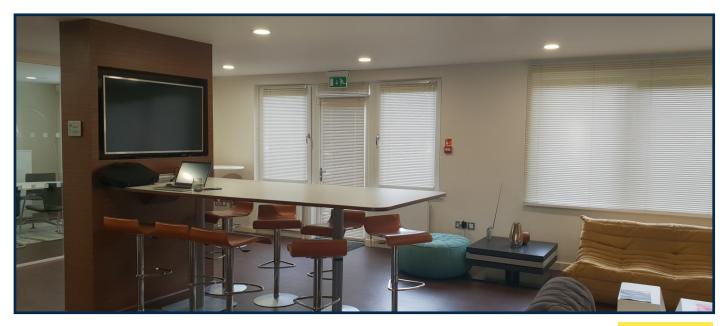

#### Description

Sentio House was constructed in 1988 and provides modern open plan detached office accommodation across Ground & 1<sup>st</sup> Floors with surface car parking for 21 vehicles. The building has gas fired central heating, two stair cores, suspended ceilings with inset LG3 lighting and carpeting throughout.

The office space was refurbished to a high specification by the vendor in recent years including new glazed partitioned meeting rooms, two fully fitted kitchens, ground floor reception, modern banks of desks and break out areas. The office also benefits from a rear lawn area including terrace.