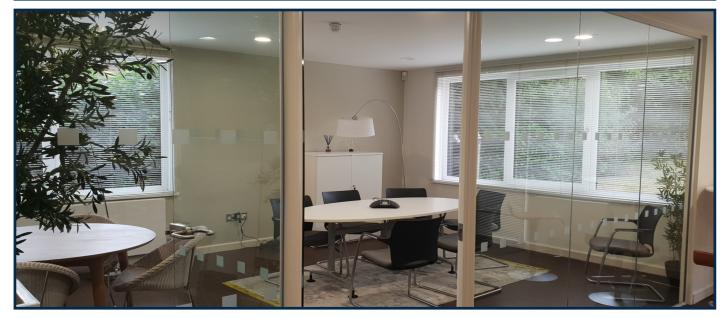

#### Description

Sentio House was constructed in 1988 and provides modern open plan detached office accommodation across Ground & 1<sup>st</sup> Floors with surface car parking for 21 vehicles. The building has gas fired central heating, two stair cores, suspended ceilings with inset LG3 lighting and carpeting throughout.

The office space was refurbished to a high specification by the vendor in recent years including new glazed partitioned meeting rooms, two fully fitted kitchens, ground floor reception, modern banks of desks and break out areas. The office also benefits from a rear lawn area including terrace.