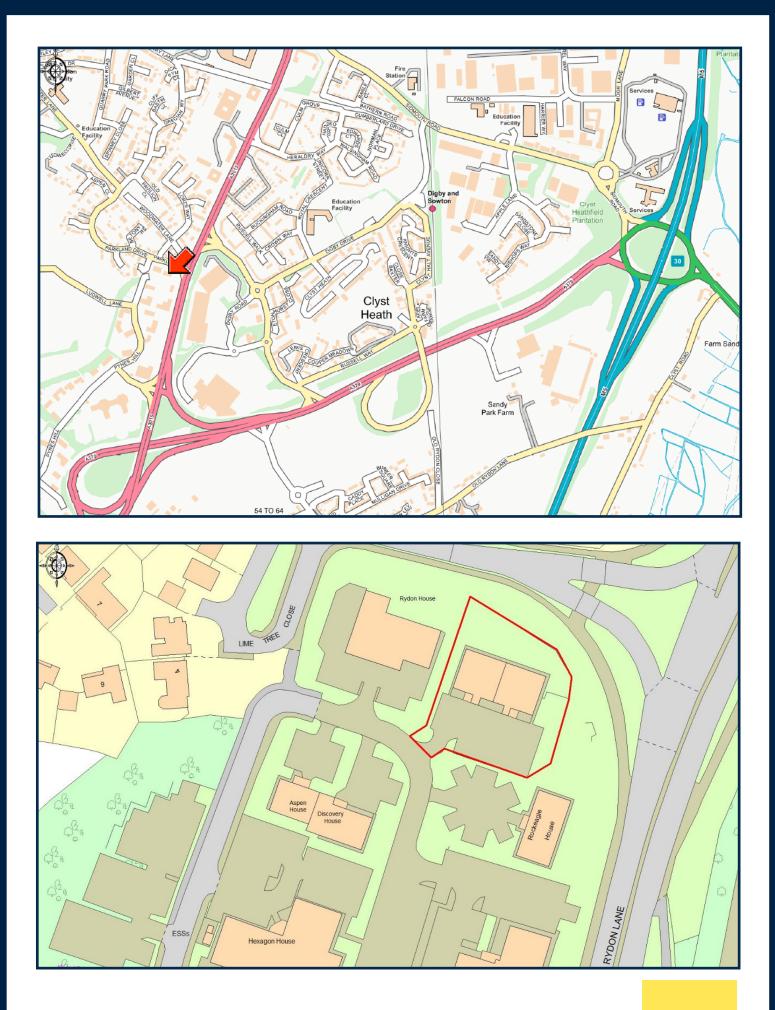

#### Location

Sentio House is located on Pynes Hill Business Park which is just 1 mile from Junction 29 and Junction 30 of the M5 motorway. Major organisations in the immediate vicinity include Arthur J Gallagher, Aviva, Mott McDonald, NFU, Redrow, Aecom, Midas and Michelmores Solicitors.