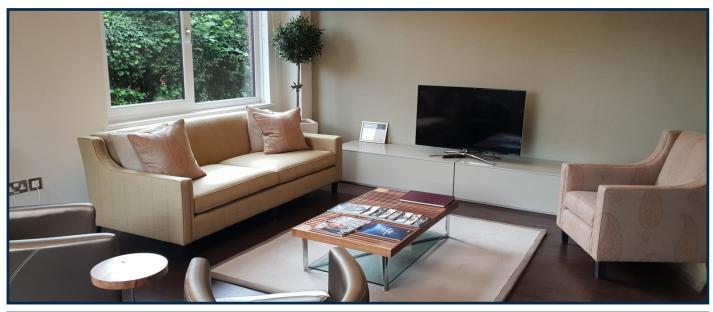

#### Description

Sentio House was constructed in 1988 and provides modern open plan detached office accommodation across Ground & 1<sup>st</sup> Floors with surface car parking for 21 vehicles. The building has gas fired central heating, two stair cores, suspended ceilings with inset LG3 lighting and carpeting throughout.

The office space was refurbished to a high specification by the vendor in recent years including new glazed partitioned meeting rooms, two fully fitted kitchens, ground floor reception, modern banks of desks and break out areas. The office also benefits from a rear lawn area including terrace.