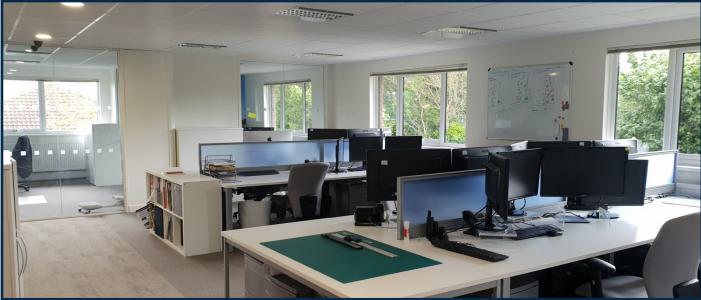

#### Description

Sentio House was constructed in 1988 and provides modern open plan detached office accommodation across Ground & 1<sup>st</sup> Floors with surface car parking for 21 vehicles. The building has gas fired central heating, two stair cores, suspended ceilings with inset LG3 lighting and carpeting throughout.

The office space was refurbished to a high specification by the vendor in recent years including new glazed partitioned meeting rooms, two fully fitted kitchens, ground floor reception, modern banks of desks and break out areas. The office also benefits from a rear lawn area including terrace.