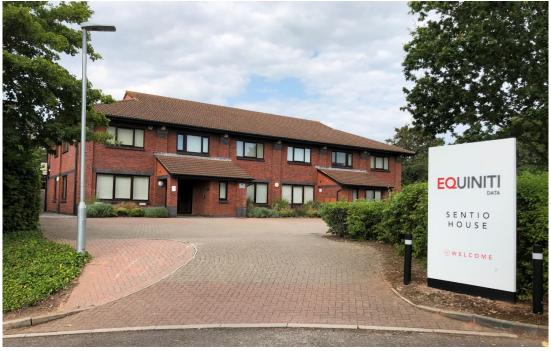

# Preliminary Marketing Details - Freehold Offices for Sale/ To Let Sentio House, Pynes Hill, Exeter EX2 5AZ

High Quality Offices: 5,805 sq ft with 21 parking spaces

#### Description

Sentio House was constructed in 1988 and provides modern open plan detached office accommodation across Ground & 1<sup>st</sup> Floors with surface car parking for 21 vehicles. The building has gas fired central heating, two stair cores, suspended ceilings with inset LG3 lighting and carpeting throughout.