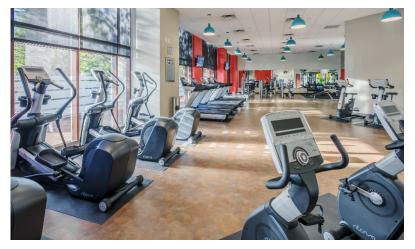

### HEADQUARTERS-WORTHY OFFICE SPACE STEPS FROM THE HEART OF CHARLOTTE

525 North Tryon is an 18-story office tower that serves as an iconic entryway into Charlotte's business district. Opened in 1999, the building is the central component of a mixed-use development that includes office, retail, residential, all supported via a 607-space parking garage below the building. The 525 park is a favorite gathering spot for tenants with seating areas, brick-paved walkways, and a grassy central garden surrounding an interactive water feature. Colorful crepe myrtles, red maples, and other seasonal flowers add to the beauty of the 525 park. The building has a strong commitment to sustainability including green cleaning, trash separation for recycling, achievement of Energy Star, and submission for LEED certification. 525 North Tryon will soon feature a second onsite café, fitness club, electric car, bike room and training/conference center.