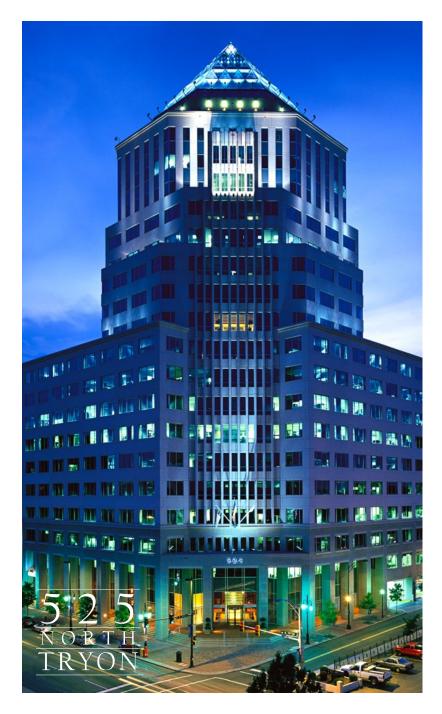

# 525 N. TRYON **Charlotte, NC 28202**

### HEADQUARTERS-WORTHY OFFICE SPACE STEPS FROM THE HEART OF CHARLOTTE

525 North Tryon is an 18-story office tower that serves as an iconic entryway into Charlotte's business district. Opened in 1999, the building is the central component of a mixed-use development that includes office, retail, residential, all supported via a 607-space parking garage below the building. The 525 park is a favorite gathering spot for tenants with seating areas, brick-paved walkways, and a grassy central garden surrounding an interactive water feature. Colorful crepe myrtles, red maples, and other seasonal flowers add to the beauty of the 525 park. The building has a strong commitment to sustainability including green cleaning, trash separation for recycling, achievement of Energy Star, and submission for LEED certification. 525 North Tryon will soon feature a second onsite café, fitness club, electric car, bike room and training/conference center.