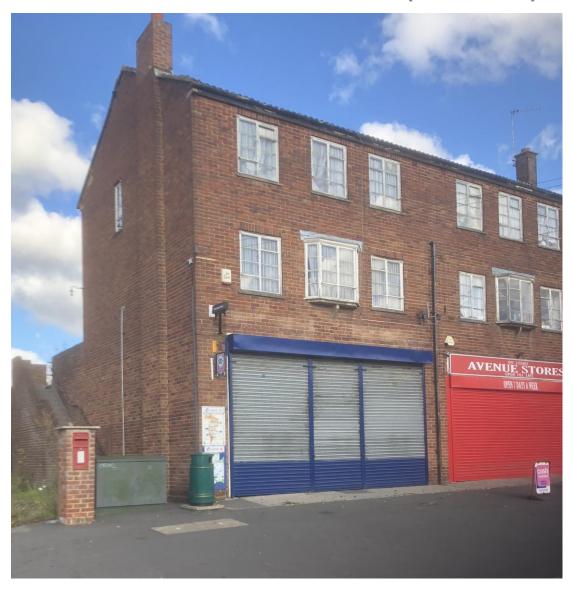

## LITTLE CHALFONT

68 ELIZABETH AVENUE, HP6 6QJ

#### Location

The property is located in a prominent parade along Elizabeth Avenue, which is a main residential area, close to Little Chalfont Station. Communications in Little Chalfont are excellent with Junction 18 of the M25 available at Chorleywood, Junction 2 of the M40 at Beaconsfield within a 10 minute drive and Chalfont & Latimer Station is within a few minutes' walk and this provides fast, regular services to London Marylebone, Baker Street, Chesham and Aylesbury.

#### **Description**

The property provides ground floor retail premises together with a storage facility in a block to the rear.