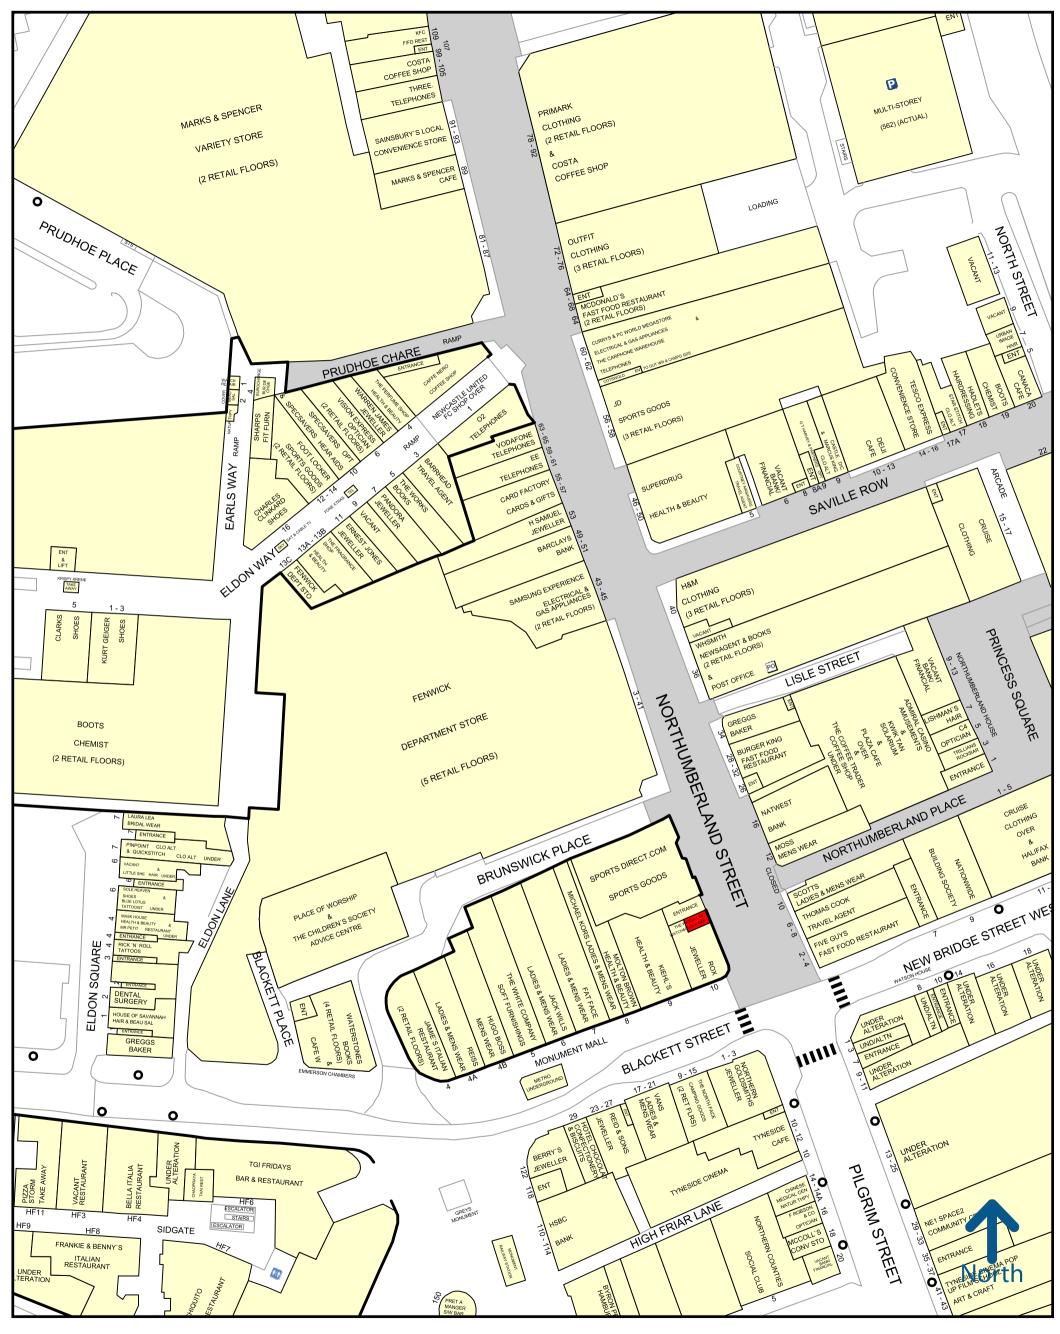

#### **LOCATION**

The premises are located in a prime position on this major shopping thoroughfare in the heart of Newcastle City Centre within Monument Mall and fronting Northumberland Street by the junction with Blackett Street. Nearby retailers include The North Face, Vans, Hugo Boss, Fat Face, Rox Jewellers, Fenwick, Marks & Spencer and John Lewis Department Store.

Experian Goad Plan Created: 15/08/2018 Created By: Stephen Kane and Co

50 metres