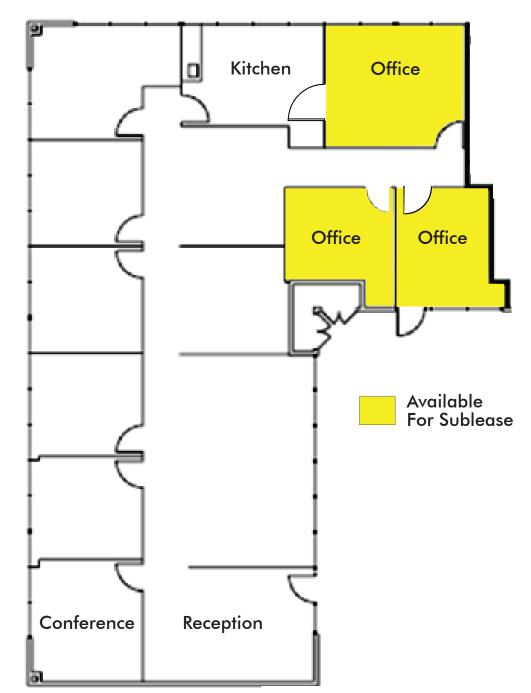

### PROPERTY FEATURES

- Part of suite 180
- Single/multiple offices available
- Shared use of conference rooms, reception, kitchen, etc.
- Flexible lease terms
- Call for additional details