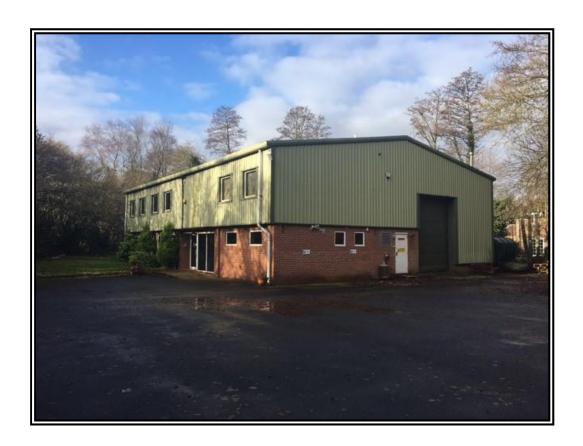

## **DESCRIPTION**

The property comprises a total site area of approximately 1.3 acres on which currently stands a steel portal framed building with B1 consent of 6,348 sq. ft. and a 4-bedroom detached cottage.