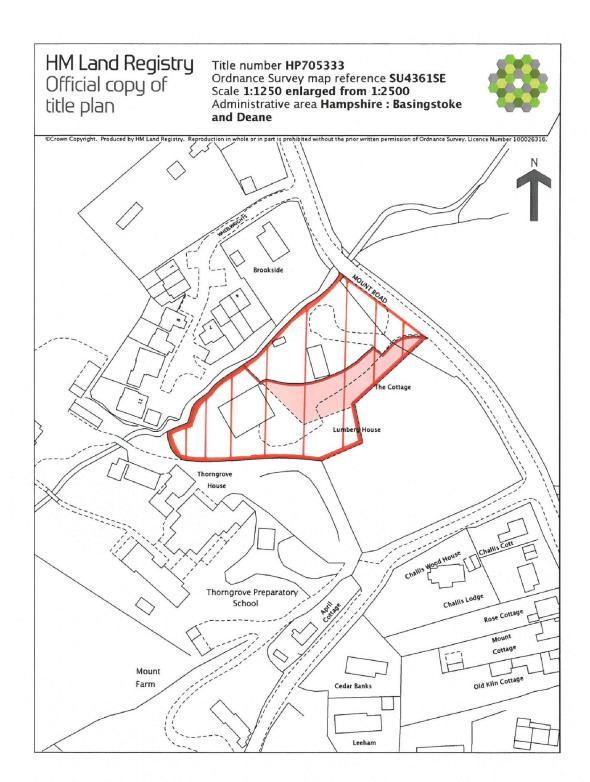

## **DESCRIPTION**

The property comprises a total site area of approximately 1.3 acres on which currently stands a steel portal framed building with B1 consent of 6,348 sq. ft. and a 4-bedroom detached cottage.

#### **ACCOMMODATION**

|                 | Hectares | Acres |
|-----------------|----------|-------|
| Total - approx. | 0.53     | 1.3   |