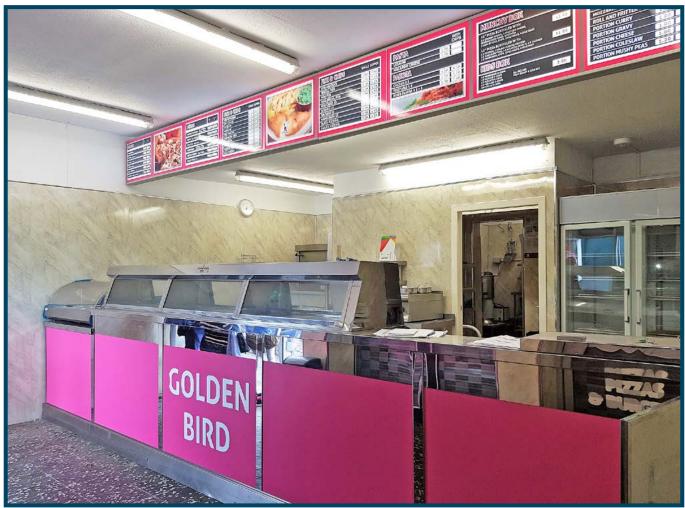

Internally, the unit is rectangular in shape with internal division forming a sales space to the front with a kitchen, store room and toilet facilities to the rear.

The unit was previously used as a well-established fish and chip shop and remains fully fitted out, ready for immediate occupation.