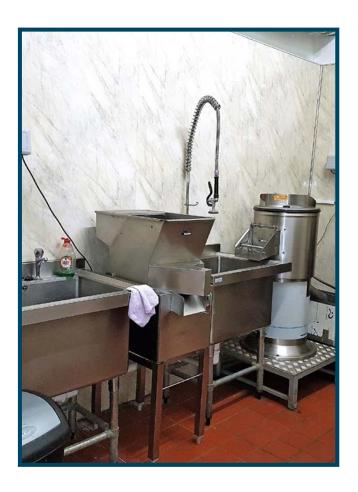

Internally, the unit is rectangular in shape with internal division forming a sales space to the front with a kitchen, store room and toilet facilities to the rear.

The unit was previously used as a well-established fish and chip shop and remains fully fitted out, ready for immediate occupation.