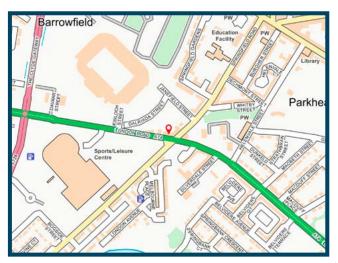

### LOCATION

The subjects are situated on the north side of London Road, at its junction with Springfield Road and Kinloch Street within the east end of Glasgow.

The property is within walking distance of both the Emirates Arena and Celtic Park, situated between the Parkhead and Dalmarnock areas.

The immediate surrounding area benefits from good levels of passing vehicular traffic, and public transport links in close proximity.

Nearby occupiers includes a mix of residential and commercial uses, the latter including The Real McCoy Bar, William Hill and The Roll Shop.

The approximate location of the subjects is as shown on the attached plan.