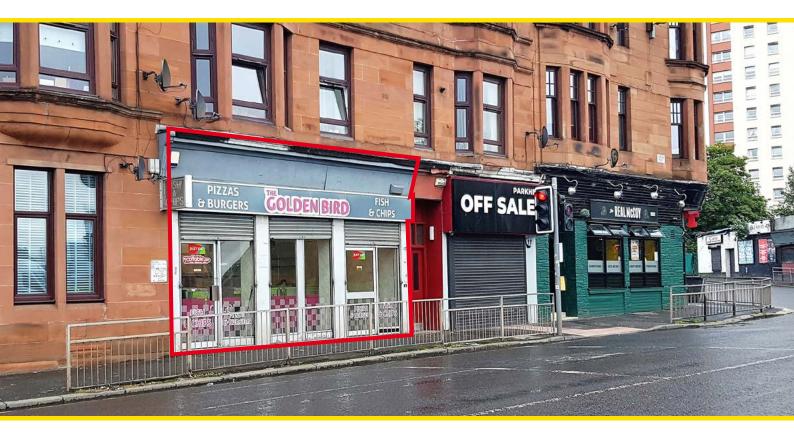

# **FOR SALE**

**HOT FOOD TAKE AWAY** 

1275 London Road, Glasgow, G40 3HW

Fully fitted and well presented unit in walk in condition.

Excellent trading location close to Emirates Arena and Celtic Park.

Great business potential.

### LOCATION

The subjects are situated on the north side of London Road, at its junction with Springfield Road and Kinloch Street within the east end of Glasgow.

The property is within walking distance of both the Emirates Arena and Celtic Park, situated between the Parkhead and Dalmarnock areas.

The immediate surrounding area benefits from good levels of passing vehicular traffic, and public transport links in close proximity.

Nearby occupiers includes a mix of residential and commercial uses, the latter including The Real McCoy Bar, William Hill and The Roll Shop.