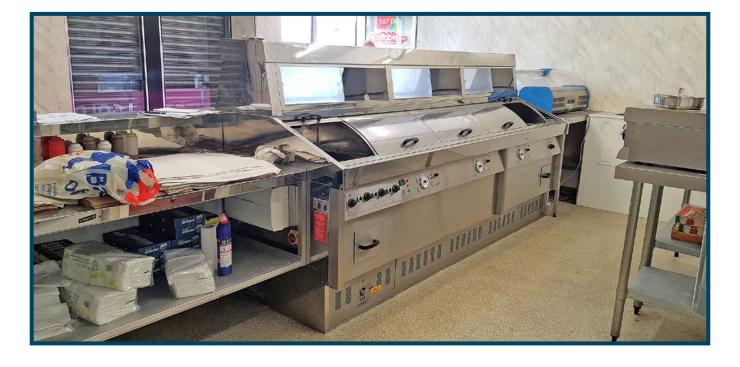

# **DESCRIPTION**

The property is on the ground floor of a traditional stone and slate roofed four storey building. The upper floors contain separate residential accommodation.

The premises benefits from a frontage facing the busy traffic thoroughfare on London Road. This is protected externally by a metal roller security shutter.

Internally, the unit is rectangular in shape with internal division forming a sales space to the front with a kitchen, store room and toilet facilities to the rear.

The unit was previously used as a well-established fish and chip shop and remains fully fitted out, ready for immediate occupation.