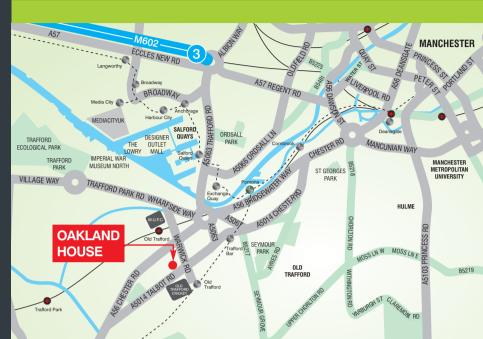

### THE LOCATION

Oakland House is a recognised landmark building which offers high quality office space close to two Metrolink stations. The M602 and M60 motorways are close by as well as the amenities of Salford Quays and Manchester city centre. Occupiers benefit from their own multi-storey car park at the rear offering an excellent car parking ratio.

### SUPERBLY LOCATED WITHIN THE QUAYS