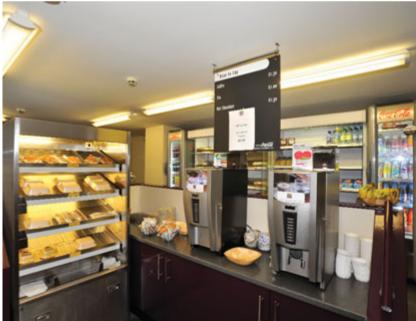

### **ACCESSIBILITY & AMENITIES**

- The Metrolink stations of Old Trafford and Trafford Bar are a short walk away
- These link to Manchester, Altrincham, Salford Quays and Bury
- Numerous bus routes run along Talbot Road and Chester Road
- On-site café
- The many amenities at Salford Quays including bars, restaurants, hotels, public houses, The Lowry Centre, Imperial War Museum etc are five minutes away
- Manchester city centre is approximately five minutes away by car or Metrolink