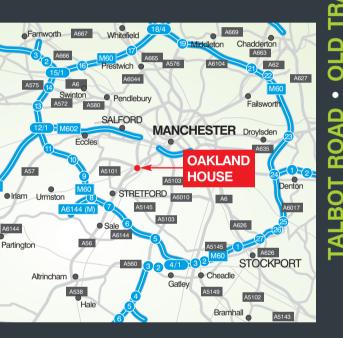

### THE LOCATION

Oakland House is a recognised landmark building which offers high quality office space close to two Metrolink stations. The M602 and M60 motorways are close by as well as the amenities of Salford Quays and Manchester city centre. Occupiers benefit from their own multi-storey car park at the rear offering an excellent car parking ratio.

### SUPERBLY LOCATED WITHIN THE QUAYS