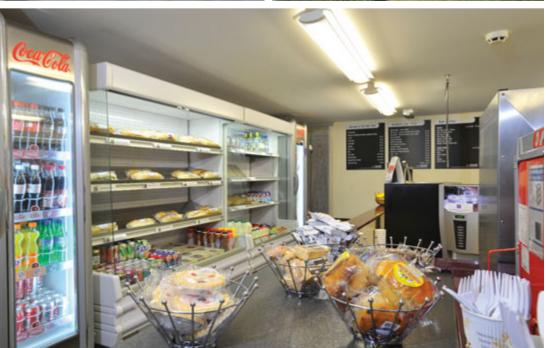

### **ACCESSIBILITY & AMENITIES**

- The Metrolink stations of Old Trafford and Trafford Bar are a short walk away
- These link to Manchester, Altrincham, Salford Quays and Bury
- Numerous bus routes run along Talbot Road and Chester Road
- On-site café
- The many amenities at Salford Quays including bars, restaurants, hotels, public houses, The Lowry Centre, Imperial War Museum etc are five minutes away
- Manchester city centre is approximately five minutes away by car or Metrolink