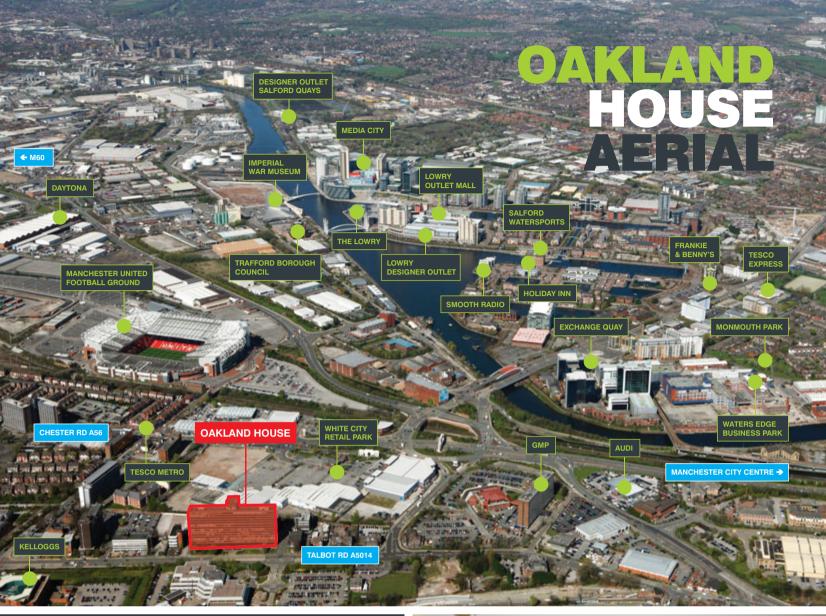

### THE LOCATION

Oakland House is a recognised landmark building which offers high quality office space close to two Metrolink stations. The M602 and M60 motorways are close by as well as the amenities of Salford Quays and Manchester city centre. Occupiers benefit from their own multi-storey car park at the rear offering an excellent car parking ratio.

### SUPERBLY LOCATED WITHIN THE QUAYS