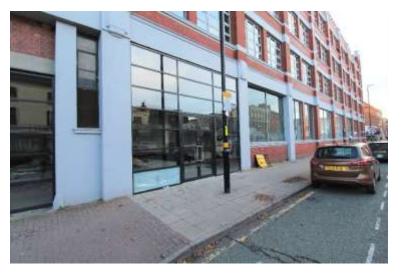

#### Location

The property is situated in a prominent location fronting the main A41 Great Hampton Street on the fringe of Birmingham's historic Jewellery Quarter.

The main A41 is a main arterial route which leads direct into Birmingham City Centre less than 1 mile distant as well as providing a direct link to Junction 1 of the M5, being 1.5 miles to the North West.

#### Description

The property comprises a large open plan ground floor unit beneath New Hampton Court - a converted former factory premises which now houses a number of residential apartments.

The property comprises an open plan retail premises on the ground floor with a minimum 5m ceiling height, concrete flooring, exposed concrete and steel beams, glass frontage and exposed brick walls.