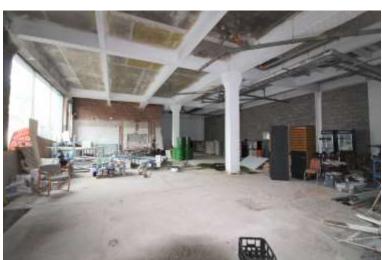

#### Description

The property comprises a large open plan ground floor unit beneath New Hampton Court - a converted former factory premises which now houses a number of residential apartments.

The property comprises an open plan retail premises on the ground floor with a minimum 5m ceiling height, concrete flooring, exposed concrete and steel beams, glass frontage and exposed brick walls.

#### Terms

The property is available on a new lease, with length to be agreed, at  $\pounds 37,500$  per annum.

The property is offered in shell and core condition, rent incentives are available to ingoing tenants.