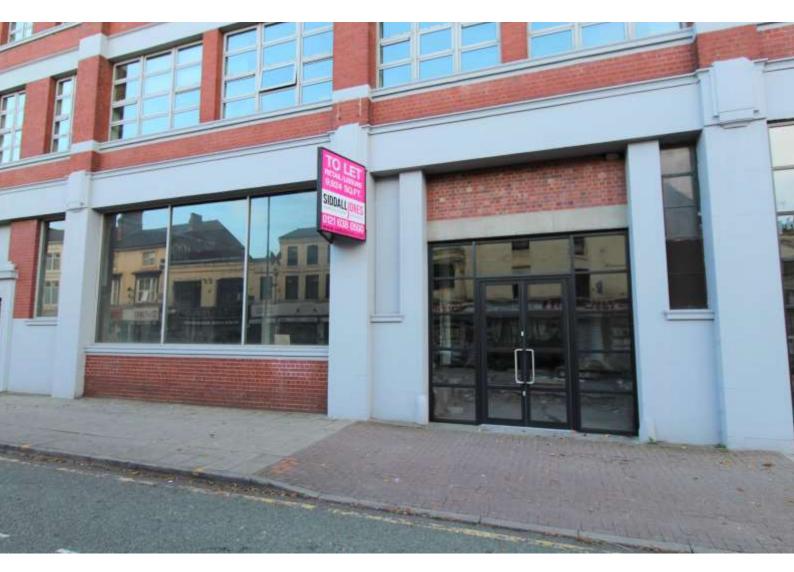

# 90 Great Hampton Street, Birmingham, B18 6EU

# TO LET

Prominent Retail Premises Net Internal Area: 3,621 ft2 (336.40 m2)

info@siddalljones.com

T: 0121 638 0500

#### Location

The property is situated in a prominent location fronting the main A41 Great Hampton Street on the fringe of Birmingham's historic Jewellery Quarter.

The main A41 is a main arterial route which leads direct into Birmingham City Centre less than 1 mile distant as well as providing a direct link to Junction 1 of the M5, being 1.5 miles to the North West.

#### Description

The property comprises a large open plan ground floor unit beneath New Hampton Court - a converted former factory premises which now houses a number of residential apartments.

The property comprises an open plan retail premises on the ground floor with a minimum 5m ceiling height, concrete flooring, exposed concrete and steel beams, glass frontage and exposed brick walls.