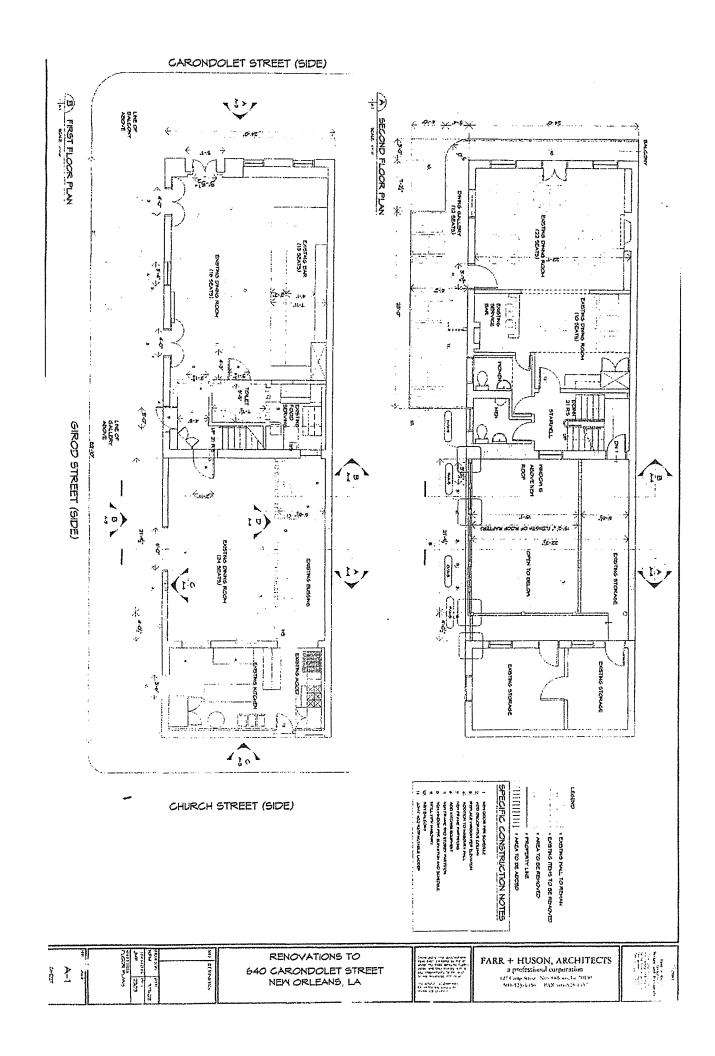

## **CBD RESTAURANT**

ADDRESS: 640 CARONDELET STREET, NEW ORLEANS, LA 70130

(CORNER OF GIROD STREET)

SIZE: 4,010 SQUARE FEET

**LEASE PRICE:** \$9,200.00 PER MONTH, ABSOLUTE NET

LOT SIZE: 1,886 SQUARE FEET (23.33' X 80.83')

ZONING: CBD-5

REAL ESTATE TAXES: \$7,001.78

**PROPERTY & LIABILITY** 

INSURANCE: TBD

COMMENTS: THIS BUILDING IS THE FORMER BALISE RESTAURANT BUILDING AND

OFFERS AN OPPORTUNITY TO LEASE A RENOVATED RESTAURANT.
THE FF&E PACKAGE CAN BE PURCHASED FROM THE EXISTING TENANT.
THIS PROPERTY IS LOCATED ON THE STREETCAR LINE AND SURROUNDED