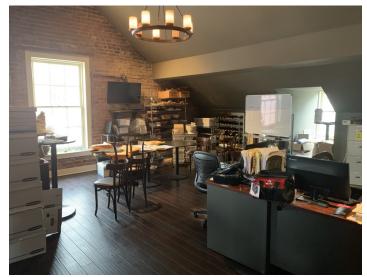

ZONING: CBD-5

REAL ESTATE TAXES: \$7,001.78

**PROPERTY & LIABILITY** 

INSURANCE: TBD

COMMENTS: THIS BUILDING IS THE FORMER BALISE RESTAURANT BUILDING AND

OFFERS AN OPPORTUNITY TO LEASE A RENOVATED RESTAURANT.
THE FF&E PACKAGE CAN BE PURCHASED FROM THE EXISTING TENANT.
THIS PROPERTY IS LOCATED ON THE STREETCAR LINE AND SURROUNDED

BY NUMEROUS RESTAURANTS, HOTELS AND RESIDENTIAL UNITS.