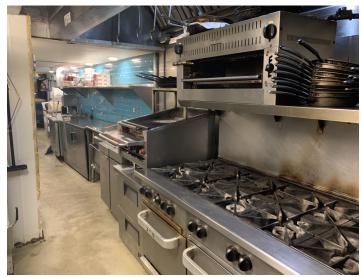

ZONING: CBD-5

REAL ESTATE TAXES: \$7,001.78

**PROPERTY & LIABILITY** 

INSURANCE: TBD

COMMENTS: THIS BUILDING IS THE FORMER BALISE RESTAURANT BUILDING AND

OFFERS AN OPPORTUNITY TO LEASE A RENOVATED RESTAURANT.
THE FF&E PACKAGE CAN BE PURCHASED FROM THE EXISTING TENANT.
THIS PROPERTY IS LOCATED ON THE STREETCAR LINE AND SURROUNDED