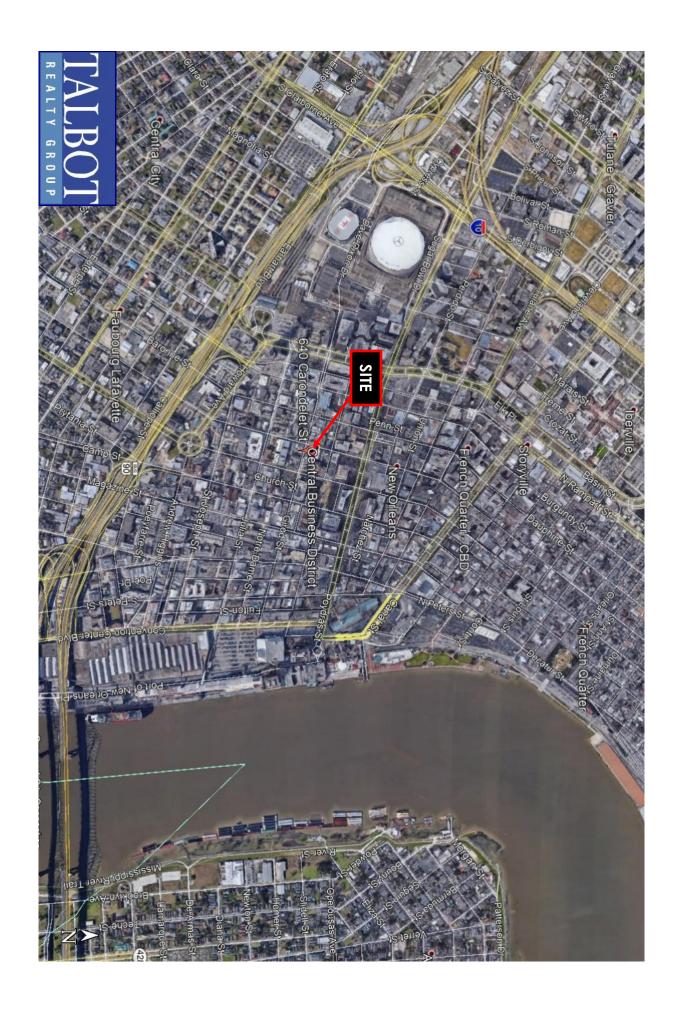

## **CBD RESTAURANT**

ADDRESS: 640 CARONDELET STREET, NEW ORLEANS, LA 70130

(CORNER OF GIROD STREET)

SIZE: 4,010 SQUARE FEET

**LEASE PRICE:** \$9,200.00 PER MONTH, ABSOLUTE NET

LOT SIZE: 1,886 SQUARE FEET (23.33' X 80.83')

BY NUMEROUS RESTAURANTS, HOTELS AND RESIDENTIAL UNITS.

# 640 CARONDELET STREET NEW ORLEANS, LA