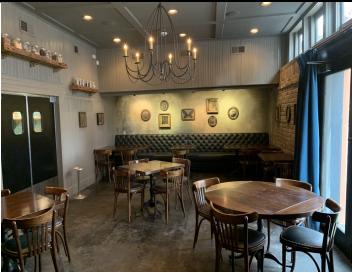

ZONING: CBD-5

REAL ESTATE TAXES: \$7,001.78

**PROPERTY & LIABILITY** 

INSURANCE: TBD

COMMENTS: THIS BUILDING IS THE FORMER BALISE RESTAURANT BUILDING AND

OFFERS AN OPPORTUNITY TO LEASE A RENOVATED RESTAURANT.
THE FF&E PACKAGE CAN BE PURCHASED FROM THE EXISTING TENANT.
THIS PROPERTY IS LOCATED ON THE STREETCAR LINE AND SURROUNDED