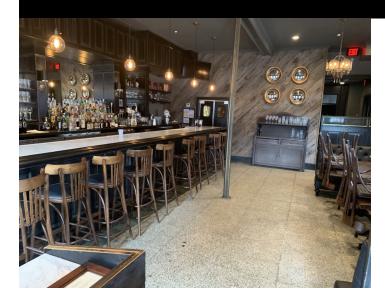

ZONING: CBD-5

REAL ESTATE TAXES: \$7,001.78

**PROPERTY & LIABILITY** 

INSURANCE: TBD

COMMENTS: THIS BUILDING IS THE FORMER BALISE RESTAURANT BUILDING AND

OFFERS AN OPPORTUNITY TO LEASE A RENOVATED RESTAURANT.
THE FF&E PACKAGE CAN BE PURCHASED FROM THE EXISTING TENANT.
THIS PROPERTY IS LOCATED ON THE STREETCAR LINE AND SURROUNDED