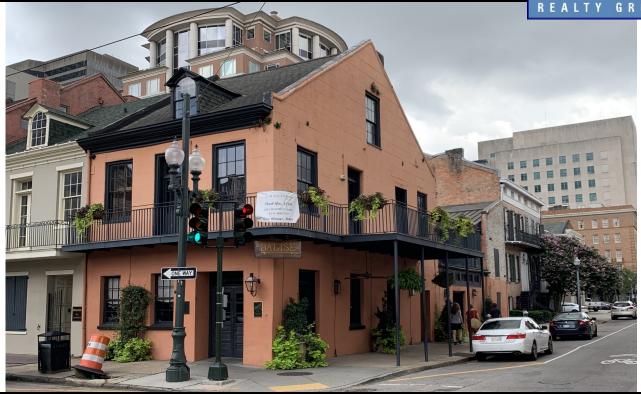

## **CBD RESTAURANT**

ADDRESS: 640 CARONDELET STREET, NEW ORLEANS, LA 70130

(CORNER OF GIROD STREET)

SIZE: 4,010 SQUARE FEET

**LEASE PRICE:** \$9,200.00 PER MONTH, ABSOLUTE NET

LOT SIZE: 1,886 SQUARE FEET (23.33' X 80.83')

ZONING: CBD-5

REAL ESTATE TAXES: \$7,001.78

**PROPERTY & LIABILITY** 

INSURANCE: TBD

COMMENTS: THIS BUILDING IS THE FORMER BALISE RESTAURANT BUILDING AND

OFFERS AN OPPORTUNITY TO LEASE A RENOVATED RESTAURANT.
THE FF&E PACKAGE CAN BE PURCHASED FROM THE EXISTING TENANT.
THIS PROPERTY IS LOCATED ON THE STREETCAR LINE AND SURROUNDED

BY NUMEROUS RESTAURANTS, HOTELS AND RESIDENTIAL UNITS.

# 640 CARONDELET STREET NEW ORLEANS, LA