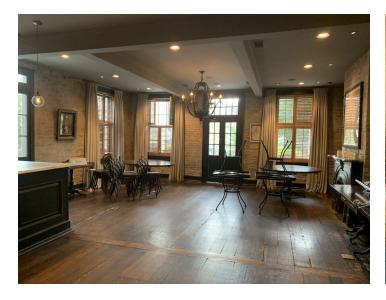

ZONING: CBD-5

REAL ESTATE TAXES: \$7,001.78

**PROPERTY & LIABILITY** 

INSURANCE: TBD

COMMENTS: THIS BUILDING IS THE FORMER BALISE RESTAURANT BUILDING AND

OFFERS AN OPPORTUNITY TO LEASE A RENOVATED RESTAURANT.
THE FF&E PACKAGE CAN BE PURCHASED FROM THE EXISTING TENANT.
THIS PROPERTY IS LOCATED ON THE STREETCAR LINE AND SURROUNDED

BY NUMEROUS RESTAURANTS, HOTELS AND RESIDENTIAL UNITS.