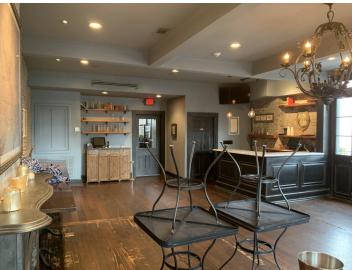

ZONING: CBD-5

REAL ESTATE TAXES: \$7,001.78

**PROPERTY & LIABILITY** 

INSURANCE: TBD

COMMENTS: THIS BUILDING IS THE FORMER BALISE RESTAURANT BUILDING AND

OFFERS AN OPPORTUNITY TO LEASE A RENOVATED RESTAURANT.
THE FF&E PACKAGE CAN BE PURCHASED FROM THE EXISTING TENANT.
THIS PROPERTY IS LOCATED ON THE STREETCAR LINE AND SURROUNDED

BY NUMEROUS RESTAURANTS, HOTELS AND RESIDENTIAL UNITS.