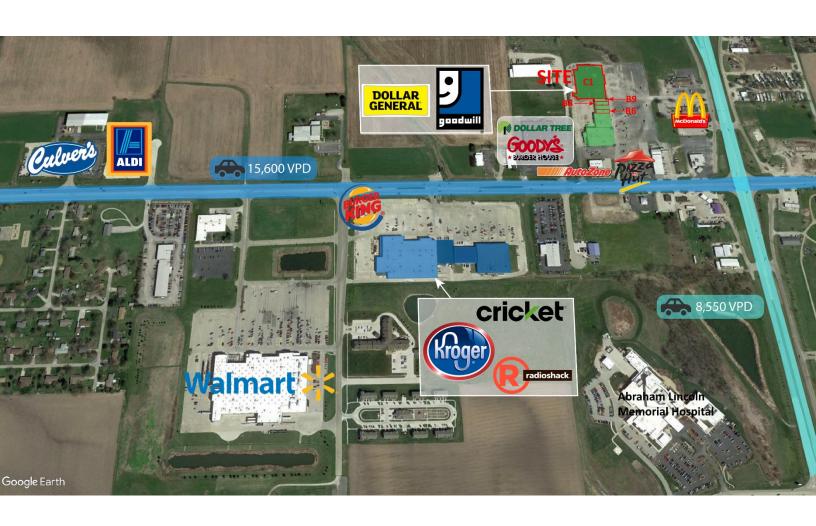

#### **AREA**

Heritage Plaza is located on Lincoln's primary retail corridor, which boasts a traffic count of 15,600 VPD. Neighbors include, Goodwill, McDonald's, Bard Optical, AutoZone, Goody's, Dollar Tree, Pizza Hut, AT&T, Cricket, Fantastic Sams, Great Clips, and Sum Loans.

#### **Property Description**

Subject property is 58,743 SF of total available retail space, located in Heritage Plaza, a 101,900 SF retail center. The spaces are split into several separate units, with suites B6 and B7 (\$10.50 / SF) offering 1,600 SF each, B8 (\$10.50 / SF) offering 1,200 SF, and suite C1 (\$4.00 / SF) offering 54,343 SF of retail space. The property has great co-tenancy, with Goodwill and Dollar General located in the Plaza, and the area serves as the primary retail center to the town.