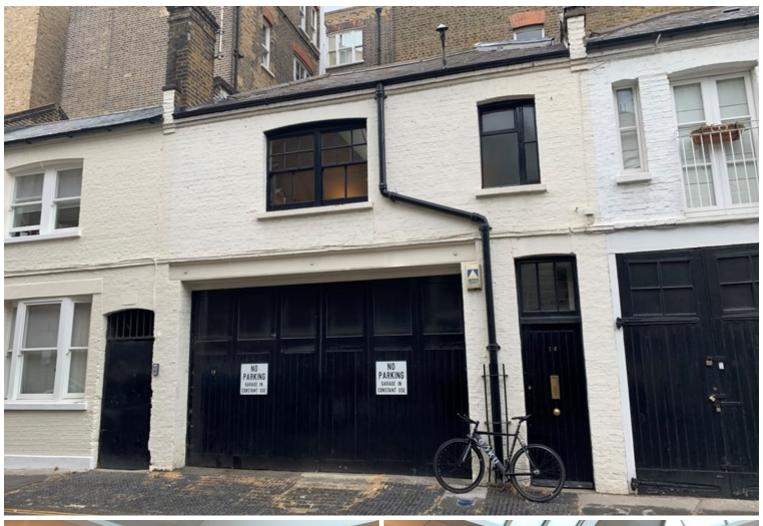

#### **1** DESCRIPTION

The building is on the north side of the mews close to the junction with Yeomans Row and Brompton Road. The area is well served by restaurants and shops and is within close walking distance of Knightsbridge Underground (Piccadilly line).

The studio offices benefit from their own entrance off Edgerton Garden Mews with a staircase leading up to the first floor. The room benefits from a double height ceiling with some timber beams and is arranged as an open plan with the benefit of comfort cooling.