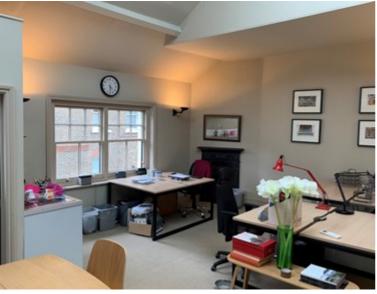

The studio offices benefit from their own entrance off Edgerton Garden Mews with a staircase leading up to the first floor. The room benefits from a double height ceiling with some timber beams and is arranged as an open plan with the benefit of comfort cooling.

### **AMENITIES**

- Central heating
- 24 hour access
- Fully carpeted
- Self contained
- WC
- Comfort cooling