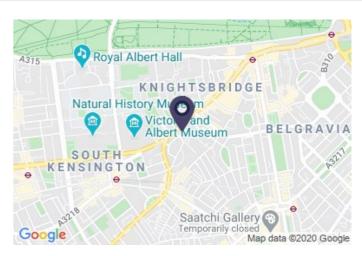

#### **1** DESCRIPTION

The building is on the north side of the mews close to the junction with Yeomans Row and Brompton Road. The area is well served by restaurants and shops and is within close walking distance of Knightsbridge Underground (Piccadilly line).