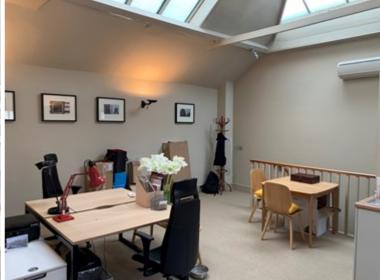

The studio offices benefit from their own entrance off Edgerton Garden Mews with a staircase leading up to the first floor. The room benefits from a double height ceiling with some timber beams and is arranged as an open plan with the benefit of comfort cooling.

### **AMENITIES**

- Central heating
- 24 hour access
- Fully carpeted
- Self contained
- WC
- Comfort cooling