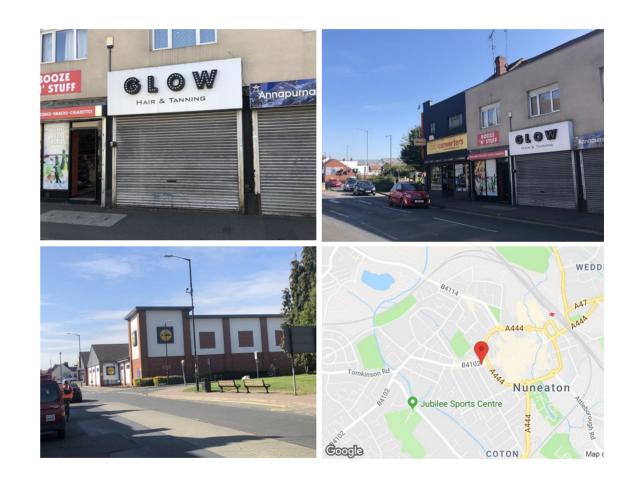

# Queens Road Nuneaton, CV11 5JZ

**Rent PA:** £13,000 **Area:** 569.00 sqft (52.86 sqm)

- Refurbished Former Salon
- Previously a Hairdressers/Sun Bed Studio
- Roller Shutter to Front
- Spacious Attractive Accommodation
- Prominent Main Road Positon

#### LOCATION:

The subject property forms part of an established parade of shops fronting directly onto the busy B4102 Queens Road, just beyond Nuneaton's inner ring road (the A444 Roanne Ringway) and a short stroll from the Nuneaton town centre. Cash Convertors is one of the occupiers in the parade which also includes a Ghurka Cafe, Nail Bar, Polish shop and charity shop.

#### **DESCRIPTION:**

The property comprises an attractively refurbished former hairdressing salon, nail bar and sun bed studio now available to let and representing an excellent business opportunity enjoying as it does a prominent and particularly busy main road position just outside Nuneaton's Inner ring Road and close to the commercial heart of the town.